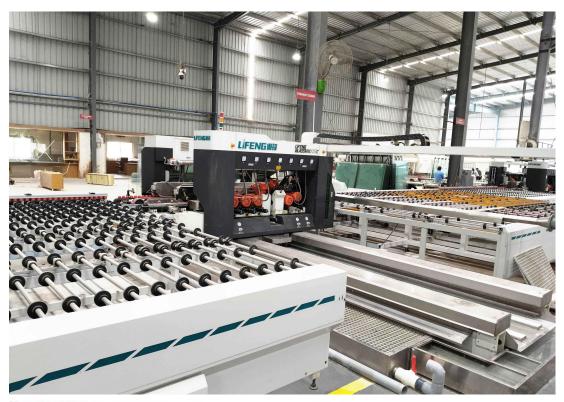

1. **Full automatic grinding technology with High Precision and Reliability:** LIFENG double edging line make full automatic grinding piloting according to your order requirements.

50000 square meters workshop and 300 employee only concentrating on grinding machinery research and manufacturing. All processing by self advanced facility with high reliability control.

- 2. **Enhanced Productivity**: With a size-opening speed of 25m/min, our solutions are designed to improve your productivity, particularly for mixed-size production, offer a maximum processing speed of 20-30m/min, ensuring exceptional accuracy and reliability. Enhancing efficiency by up to 50%.
- 3. **Exclusive Order Management and Online Monitoring System**: Our self-developed MAC Viewer system seamlessly integrates with your ERP or MES system, providing visual, digital, and efficient grinding production management following orders. Expert Support for Industry 4.0.
- 4.**Versatile Integration**:Full solutions integrated with various processing machines, including automatic connection between cutting and tempering with our grinding sorting system, CNC round corner grinding machines, drilling/milling machines to optimize your production line for automation.