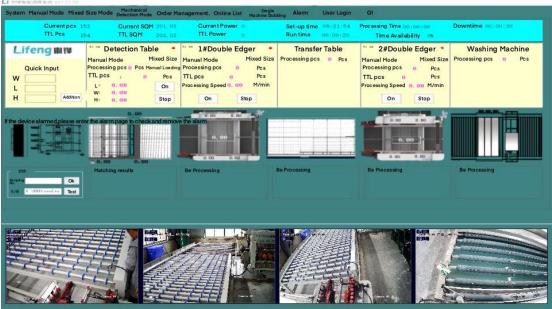

- 2. **Enhanced Productivity**: With a size-opening speed of 25m/min, our solutions are designed to improve your productivity, particularly for mixed-size production, offer a maximum processing speed of 20-30m/min, ensuring exceptional accuracy and reliability. Enhancing efficiency by up to 50%.
- 3. **Exclusive Order Management and Online Monitoring System**: Our self-developed MAC Viewer system seamlessly integrates with your ERP or MES system, providing visual, digital, and efficient grinding production management following orders. Expert Support for Industry 4.0.
- 4.**Versatile Integration**:Full solutions integrated with various processing machines, including automatic connection between cutting and tempering with our grinding sorting system, CNC round corner grinding machines, drilling/milling machines to optimize your production line for automation.