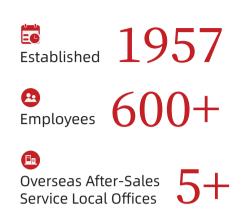

### **Company Profile**

HLT Industry Co., Ltd. has been dedicated to the development and manufacture of automatic hydraulic presses for 40 years.

With an annual production capacity of more than 700 sets of various types of automatic hydraulic presses.

Currently produces all kinds of presses from 600 tons to 36,000 tons, with a stable annual sales volume of 400 sets. More than 9000 sets presses of all types have been delivered to customers.

At present, HLT can provide more than 30 specifications and models of aluminum extrusion press from 1100 tons to 12,500 tons, and it is a leading enterprise in aluminum extrusion in China.