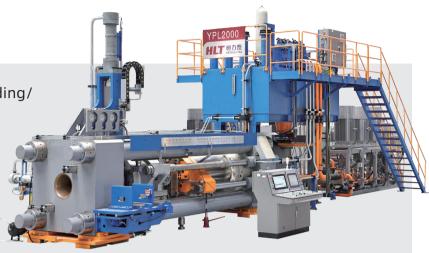

## YPL 2000

Press Structure: Short Stroke Back Loading/ Front Loading Loading Method: Servo Billet Loader Dead-Cycle Time: 12.5 s Maximum Extrusion Force: 2000 MT Installed Power: ~565 kW