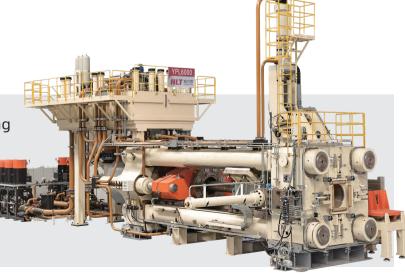

## YPL 4500

Press Structure: Short Stroke Front Loading Loading Method: Servo Billet Loader Dead-Cycle Time: 20 s Maximum Extrusion Force: 4500 MT Installed Power: ~1050 kW

Press Structure: Short Stroke Front Loading Loading Method: Servo Billet Loader Dead-Cycle Time: 25 s Maximum Extrusion Force: 6000 MT Installed Power: ~1300 kW