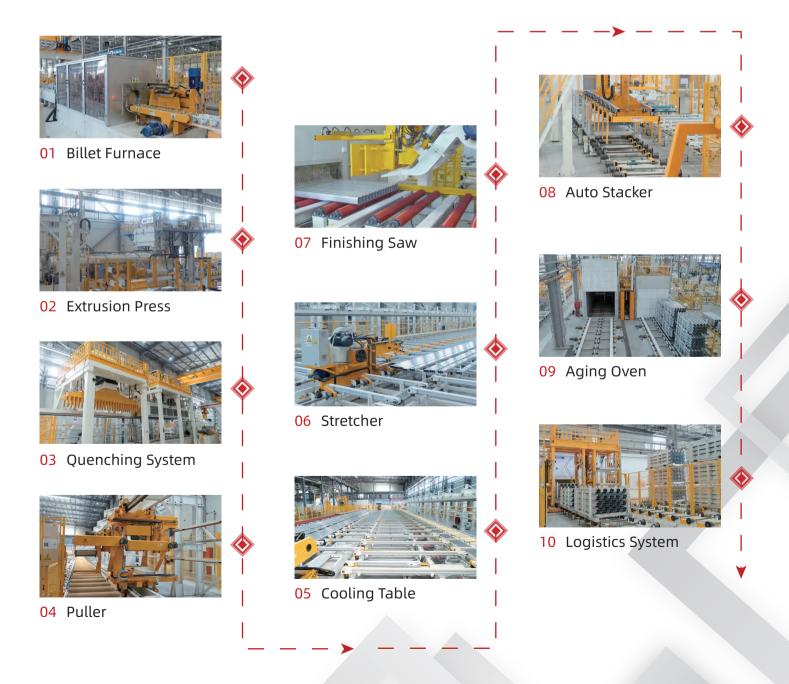

ructure: Short Stroke Front Loading Loading Method: Servo Billet Loader Dead-Cycle Time: 20 s Maximum Extrusion Force: 4500 MT Installed Power: ~1050 kW





Press Structure: Short Stroke Front Loading Loading Method: Servo Billet Loader Dead-Cycle Time: 25 s Maximum Extrusion Force: 6000 MT Installed Power: ~1300 kW



### Automatic High-End Industrial Profile Intelligent Extrusion Line



#### China Changan Automobile Group Co., Ltd.

After the cooperation intention for a complete line project for China Changan Group (hereinafter referred to as CCAG) in 2024, HLT customized a 4500T aluminum extrusion press complete line for CCAG Chongqing base. The project has been successfully put into production since end of February, giving CCAG an advantage in seizing the new energy vehicle market.



## **Global Sales Network**



Note: The products have been exported to over 40 countries and regions in Asia, Europe, Africa, and the Americas.

### **Customer Show (Partial)**



Note: The list is not any particular order.

 $\Box$ 

### **Contact Us**

E-mail: ryan@hltpress.com Telephone: +86-757-87336617 Website: www.hltpress.com Address: No.25, Zone C, Sanshui Central Hi-tech Industrial Park, Foshan City, Guangdong Province, P.R.china

#### Service Commitment

- 1. Service for 24/7
- 2. React and responsible to any request
- 3. Prompt problem-solving
- Overseas Service Offices: India, Vietnam, Indonesia, Italy, Turkey



## SINCE 1957

### Better Solutions for Aluminum Extrusion Production Line



HLT Website



Linkedin URL



Youtube Channel

HLT Industry Co., Ltd. Note: August 20