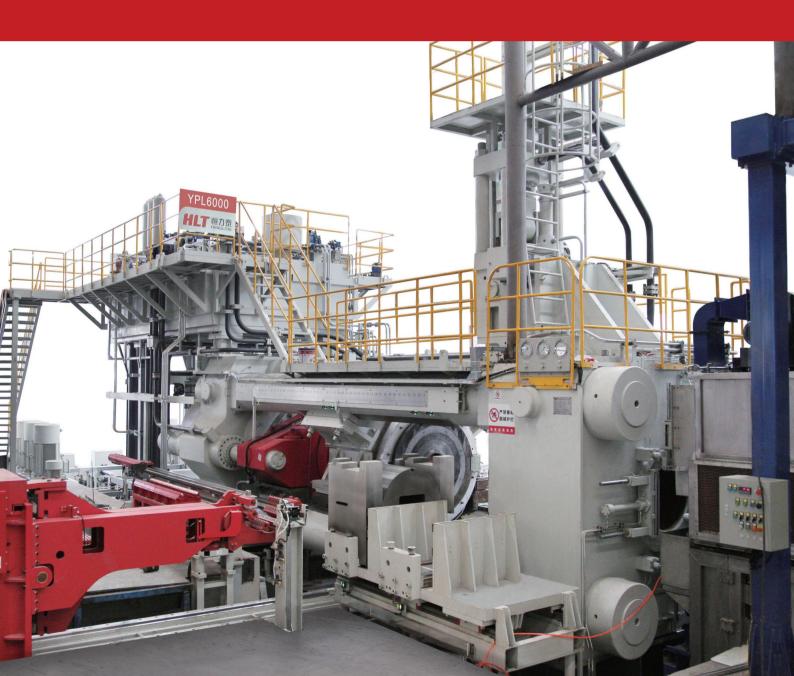

## **Product Introduction**

Single Action Direct Extrusion Press

## YPL 2000

Press Structure: Short Stroke Back Loading/ Front Loading Loading Method: Servo Billet Loader Dead-Cycle Time: 12.5 s Maximum Extrusion Force: 2000 MT Installed Power: ~565 kW

## YPL 4500

Press Structure: Short Stroke Front Loading Loading Method: Servo Billet Loader Dead-Cycle Time: 20 s Maximum Extrusion Force: 4500 MT Installed Power: ~1050 kW

Press Structure: Short Stroke Front Loading Loading Method: Servo Billet Loader Dead-Cycle Time: 25 s Maximum Extrusion Force: 6000 MT Installed Power: ~1300 kW