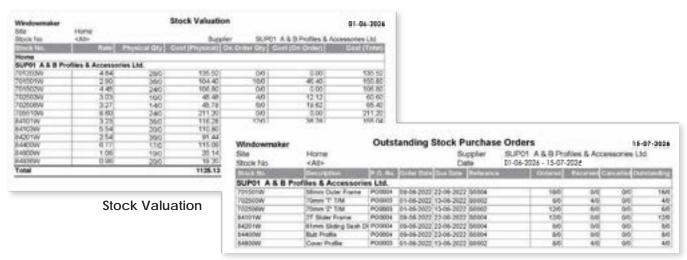

## **Inventory / Stock Control**

The Windowmaker Stock Control module enables you to know what, where and how much inventory is on-hand, ordered and allocated. This helps with all activities surrounding effective sourcing, forecasting and replenishment of the inventory. It also minimises holding, replacement and shortage costs of inventories and maximises the efficiency in production and delivery. Let Windowmaker take control of your inventory and give you peace of mind.

**Outstanding Stock Purchase Orders** 

| Windowmaker Options     |                       |                                    |
|-------------------------|-----------------------|------------------------------------|
| ► Purchase Scheduling   | ► Purchase Ordering   | ► Electronic glass orders          |
| ► Production Scheduling | ► Delivery Scheduling | ► Survey & Installation Scheduling |
| ► Multiple Locations    | ► Surveying           | ► Remakes                          |