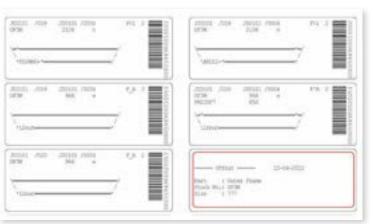

## Labels (Profile, Glass, Frame, Sash)

Generate labels that can serve as work instructions at various stages of production, as well as during delivery and installation. The barcodes on the labels help identify and track the component and sub-assembly throughout the production and thereafter.

Frame Label

| Windowmaker Options      |                             |                             |                                      |  |
|--------------------------|-----------------------------|-----------------------------|--------------------------------------|--|
| For Frame Production     | n                           | For Glass Production        |                                      |  |
| ► Sub-batching           | ► Bar Optimisation          | ▶ Optimaker                 | ► Reusable Glass Offcuts             |  |
| ► Profile Pairing        | ► Reusable Offcuts          | ► Sealed Unit Pairing       | ► Multiple Glass Tables              |  |
| ► Tracking               | Profile & Sash<br>Labels    | Cutting Instructions        | ► Multiple<br>Inventory Sizes        |  |
| ► Link to Saw            | ► Link to Welder            | ► Optimised Labels          | ► Link to Cutting Tables             |  |
| ► Machining Instructions | ► Link to Working<br>Centre | ► Toughened<br>Glass Report | Link to Third Party Glass Optimisers |  |