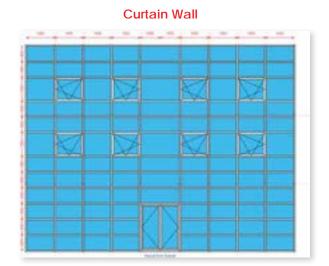

### **Entrance Doors**

| Windowmaker Options        |                     |                       |
|----------------------------|---------------------|-----------------------|
| ► Angled and Arched Shapes | ► Georgian & Leaded | ► Standard Products   |
| ► Bays & Bows              | ► Entrance Doors    | ► Commercial Projects |
| ► Curtain Walling          | ► Conservatories    |                       |