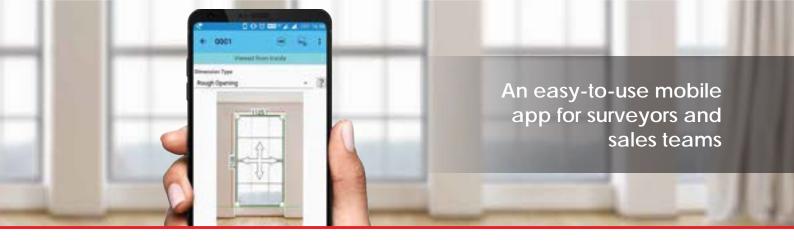

### Overview

Windowmaker Measure, available on Android as well as iOS, is an all-in-one surveying and quoting solution for installers, surveyors and sales people. It allows them to not only record measurements but also instantly generate then e-share professional quotations and measuring reports.

## Measure

A digital survey sheet at your fingertips, with automatic frame size calculation. Simple, powerful interface for initial quoting & quick input. Link directly to your laser measure & reduce human error.