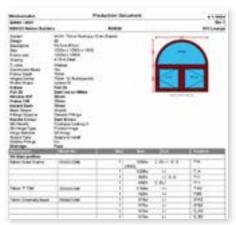

### **Works Instructions**

With the orders passed through into Production, Windowmaker can provide a variety of Works Instructions including: Machine Links to a variety of saws, working centres, welders and glass cutting tables.

**Bill of Materials** 

**Profile Labels** 