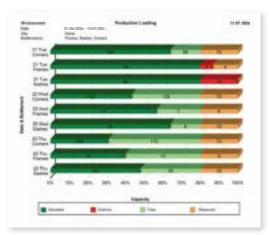

ting          | ► Global Changes       | ► Link to CAD         |  |
| ► Pricing Extras             | ► Revisions            |                       |  |



## Scheduling

Windowmaker Scheduling enables you to take full control over all operations - Survey, Purchase, Production, Delivery and Installation - by maintaining compatible schedules for each.



**Production Scheduling** 

# Manufacturing

Plan your production considering: Capacity, order value, delivery dates, priority and other factors; Day-wise or week-wise production across work shifts, production lines or even across sites. Optimise the use of available resources and reduce cycle time to maximises production floor throughput. Generate station-wise work instructions (printed reports, labels or control files for the machines).



Production Loading Report to assess Capacity Utilisation

## **Purchasing**

The Purchasing option allows you to generate and track Purchase Orders for both bought-to-order and stocked components. Send electronic purchase orders to the supplier which they can import directly into their ordering system.



**Electronic Purchase Order for Glass** 

## **Delivery**

Plan delivery for a day/shift/vehicle from a production site on a particular route for optimum uses of resources. Generate the necessary documents/checklists (e.g. Delivery Notes, Picking List, Packing Slips). Easily move goods from one delivery to another to accommodate production schedules or customer requirements.



**Delivery Route Optimisation** 





## Survey and Installation

Schedule a Sales Order for survey/installati