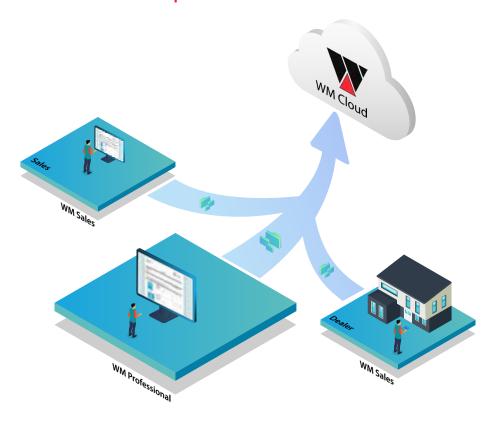

Empower your business with Windowmaker Cloud, seamlessly combining our powerful configurator with cutting-edge technology. Hosted on the reliable Microsoft Azure platform, it ensures unmatched access and performance. Simplify operations with flexible, cost-effective subscription-based payments.

### Windowmaker Architecture

Windowmaker leverages the robust infrastructure of Microsoft's Azure cloud services, to deliver it's solution. Powered by Microsoft SQL Server, Windowmaker seamlessly integrates its comprehensive features while ensuring optimal performance and uptime reliability.

### Scalability

Windowmaker's architecture has been designed to adapt and scale alongside your business growth, ensuring seamless expansion and operational excellence at every stage.

## **API Integrations**

Through documented APIs, Windowmaker effortlessly integrates with leading applications in CRM, Accounts, ERP, and machinery links, catering to diverse business needs and ensuring a 'best-in-class' solution.