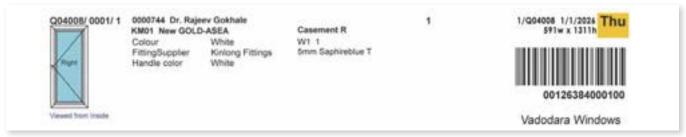

## Labels (Profile, Glass, Frame, Sash)

Generate labels that can serve as work instructions at various stages of production, as well as during delivery and installation. The barcodes on the labels help identify and track the component and sub-assembly throughout the production and thereafter.

Frame Label

| Windowmaker Options      |                             |                             |                                      |  |
|--------------------------|-----------------------------|-----------------------------|--------------------------------------|--|
| For Frame Production     | n                           | For Glass Production        |                                      |  |
| ► Sub-batching           | ► Bar Optimisation          | ▶ Optimaker                 | ► Reusable Glass Offcuts             |  |
| ► Profile Pairing        | ► Reusable Offcuts          | ► Sealed Unit Pairing       | ► Multiple Glass Tables              |  |
| ► Tracking               | Profile & Sash<br>Labels    | Cutting Instructions        | ► Multiple<br>Inventory Sizes        |  |
| ► Link to Saw            | ► Link to Welder            | ► Optimised Labels          | ► Link to Cutting Tables             |  |
| ► Machining Instructions | ► Link to Working<br>Centre | ► Toughened<br>Glass Report | Link to Third Party Glass Optimisers |  |