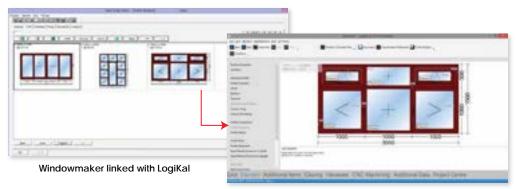

## **Customised Labels**

NFRC Label Energy Star Rating CE Label

Other configurators like RoofWright and LogiKal can be invoked from Windowmaker. Get the best of many worlds!