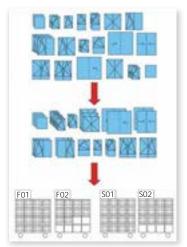

## **Optimisation**

Optimise profile and glass cutting to reduce raw material wastage, avoid offcuts, reduce production costs, improve productivity and better stock management. Optimise the production sequence to improve efficiency and increase throughput.

Sub-batching for Optimised Manufacturing

**Sophisticated Automation** 