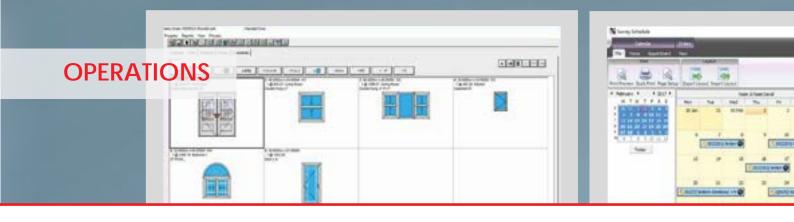

## Survey and Installation

Schedule a Sales Order for survey/installation by an individual or a team depending on their capacity, workload and availability. Monitor the capacity utilisation of individuals or teams. Shuffle and/or Split the allocated orders among multiple teams as required. Generate printed or electronic Survey Sheets.

Survey Schedule Board