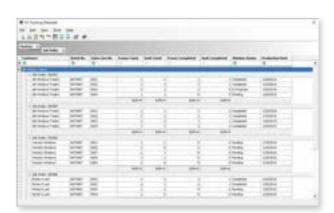

## **Tracking**

Use barcode technology to keep track of products as they are manufactured and progress down the production line. The Tracking Client also provides clear and comprehensive Works Instructions including dynamically reprioritised Work-To Lists for each station operator. Labels can be printed at these screens.

On screen Works Instructions at sash assembly, Go paperless!

**Tracking Report** 