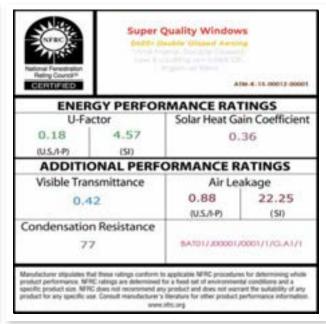

## **Customised Labels**

NFRC Label Energy Star Rating CE Label

Other configurators like RoofWright and LogiKal can be invoked from Windowmaker. Get the best of many worlds!