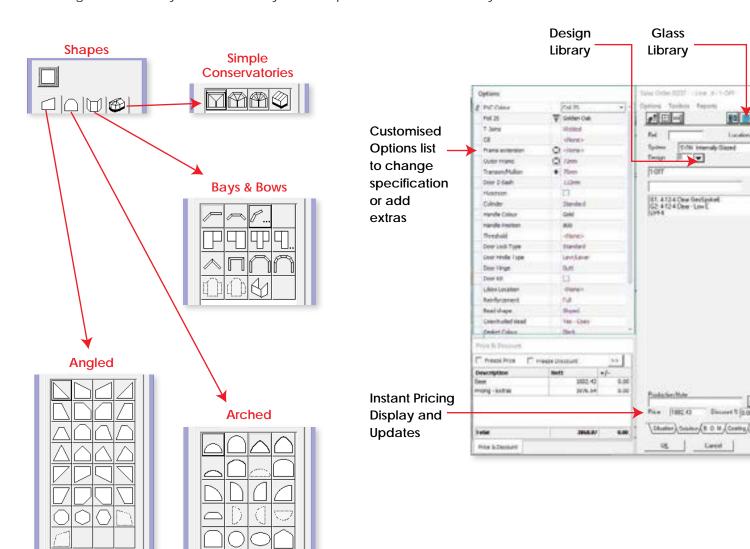

### Includes:

- ✓ Hundreds of Standard Designs
- ✓ Quick & Easy 1-off Designs
- ✓ Angled and Arched Shapes
- ✓ Bays / Bows / Georgian / Leaded
- ✓ Entrance Doors / Panels
- ✓ Global Changes
- ✓ Revisions
- ✓ Standard Reports/
  Dashboards

### Quick application of simple or complex Georgian/ Colonial Grids including Sunburst

Clear, Detailed, Scaled Colour Graphics - WYSIWYG

### **Entrance Doors**

| Windowmaker Options        |                     |                       |
|----------------------------|---------------------|-----------------------|
| ► Angled and Arched Shapes | ► Georgian & Leaded | ► Standard Products   |
| ► Bays & Bows              | ► Entrance Doors    | ► Commercial Projects |
| ► Curtain Walling          | ► Conservatories    |                       |

### Quotation

**Design Summary** 

**Photo Fronts** 

| Windowmaker Options          |                        |                       |  |
|------------------------------|------------------------|-----------------------|--|
| ► Pricing via Marked-up Cost | Customer Special Terms | ► Commercial Projects |  |
| ► Optimised Costing          | ► Global Changes       | ► Link to CAD         |  |
| ► Pricing Extras             | ► Revisions            |                       |  |