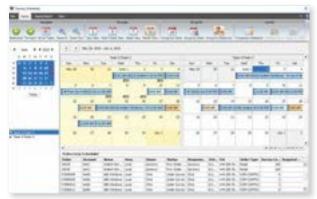

## Scheduling

Windowmaker Scheduling enables you to take full control over all operations - Survey, Purchase, Production, Delivery and Installation - by maintaining compatible schedules for each.

**Production Scheduling** 

## Survey and Installation

Schedule a Sales Order for survey/installation by an individual or a team depending on their capacity, workload and availability. Monitor the capacity utilisation of individuals or teams. Shuffle and/or Split the allocated orders among multiple teams as required. Generate printed or electronic Survey Sheets.

Survey Schedule Board