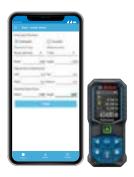

### Overview

Windowmaker Measure, available on Android as well as iOS, is an all-in-one surveying and quoting solution for installers, surveyors and sales people. It allows them to not only record measurements but also instantly generate then e-share professional quotations and measuring reports.

## Measure

A digital survey sheet at your fingertips, with automatic frame size calculation. Simple, powerful interface for initial quoting & quick input. Link directly to your laser measure & reduce human error.

## **Easy**

Simple to use, powerful interface Less paperwork.

Automatic measurements via bluetooth using Bosch laser device

Download the app today

**Electronically Shareable Quotation** 

PVC-U, Aluminium, Wood, Fibreglass, Steel & Composite products handled by the powerful Windowmaker Configurator.