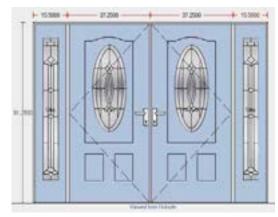

### **Entrance Doors**

| Windowmaker Options        |                     |                       |
|----------------------------|---------------------|-----------------------|
| ► Angled and Arched Shapes | ► Georgian & Leaded | ► Standard Products   |
| ► Bays & Bows              | ► Entrance Doors    | ► Commercial Projects |
| ► Curtain Walling          | ► Conservatories    |                       |