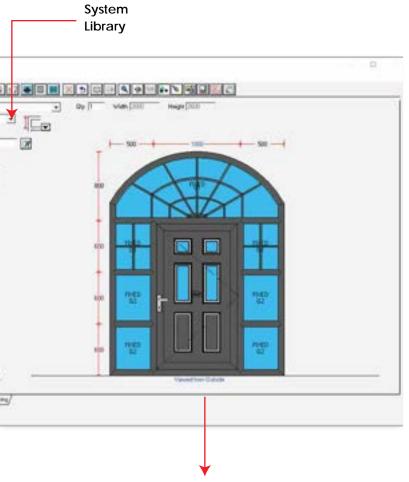

### **Entrance Doors**

| Windowmaker Options        |                     |                       |
|----------------------------|---------------------|-----------------------|
| ► Angled and Arched Shapes | ► Georgian & Leaded | ► Standard Products   |
| ► Bays & Bows              | ► Entrance Doors    | ► Commercial Projects |
| ► Curtain Walling          | ► Conservatories    |                       |