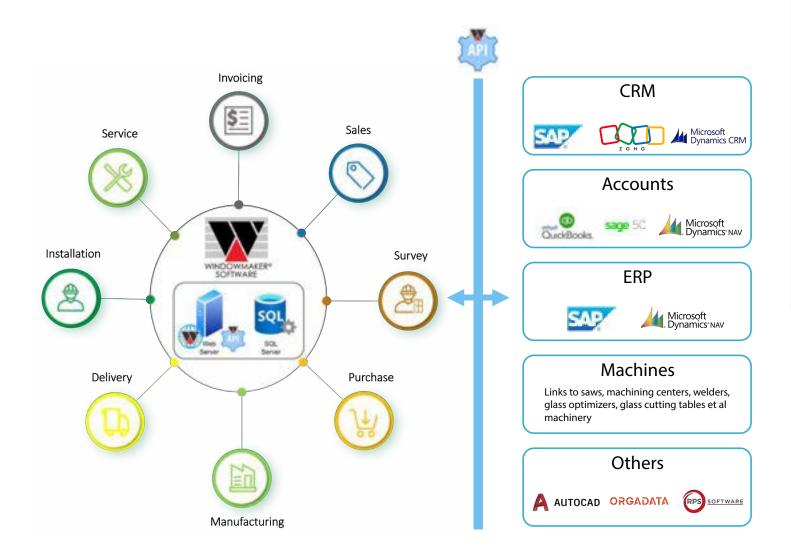

### Windowmaker Architecture

Windowmaker leverages the robust infrastructure of Microsoft's Azure cloud services, to deliver it's solution. Powered by Microsoft SQL Server, Windowmaker seamlessly integrates its comprehensive features while ensuring optimal performance and uptime reliability.

### Scalability

Windowmaker's architecture has been designed to adapt and scale alongside your business growth, ensuring seamless expansion and operational excellence at every stage.

## **API Integrations**

Through documented APIs, Windowmaker effortlessly integrates with leading applications in CRM, Accounts, ERP, and machinery links, catering to diverse business needs and ensuring a 'best-in-class' solution.