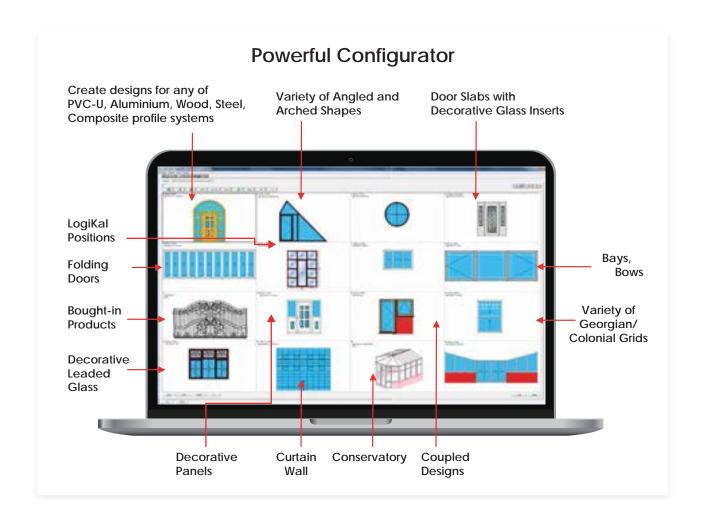

#### **Customisable Solutions**

Software that is tailored to your specific end-to-end business process with API and Webhook integrations.

- A single software solution for all materials PVC-U, Aluminium, Wood, Fiberglass, Steel, Composite
- ▶ Intuitive and quick Increase efficiency and throughput
- ▶ Intelligent Order Entry to eliminate any invalid input with associated costly mistakes

### Quick application of simple or complex Georgian/ Colonial Grids including Sunburst

Clear, Detailed, Scaled Colour Graphics - WYSIWYG

### **Entrance Doors**

| Windowmaker Options        |                     |                       |
|----------------------------|---------------------|-----------------------|
| ► Angled and Arched Shapes | ► Georgian & Leaded | ► Standard Products   |
| ► Bays & Bows              | ► Entrance Doors    | ► Commercial Projects |
| ► Curtain Walling          | ► Conservatories    |                       |