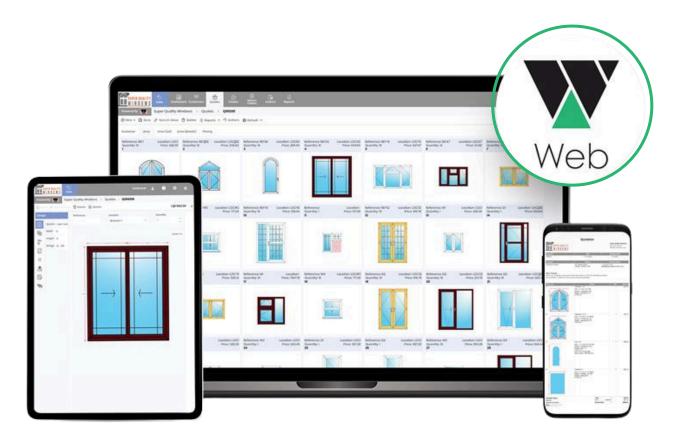

## Windowmaker Web

Windowmaker Web, the web-based application of Windowmaker Cloud, lets resellers and fabricators configure, price and quote from any device, anywhere. With an new intuitive interface, powerful configurator, and support for all materials - WM Web is here!

### **Accessible Anywhere**

Access your data from any device with an internet connection— whether in the office, at home, or on-site.

### **User-Friendly Interface**

A simple and efficient interface that requires minimal training, ensuring fast adoption by your team.