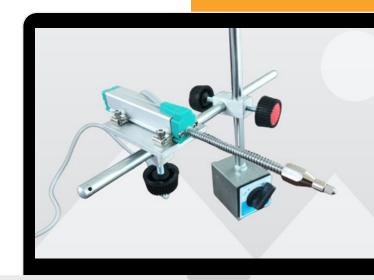

#### **Railing System**

- Concentrated load test.
- Shot bag traction test.
- Static infill load test.
- Uniform load test-etc.

• Air Infiltration Unit...

• Dynamic Pressure Control Unit...

• Dynamic Air Generation Unit...

• Data Acquisition Unit...

• Pressure Sensors...

SeismicDisplacement Unit...

• Air Velocity
Measurement Unit...

Pressurized Chambers ...

Laboratory Campus...

Wind Generation Unit...

Railing
LoadGenerationUnit...