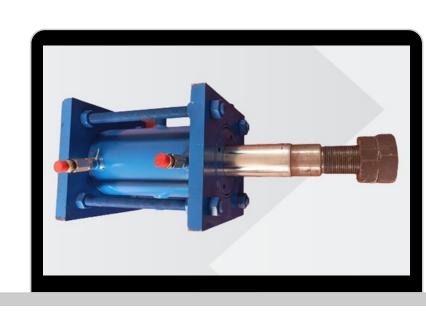

#### **Railing System**

- Concentrated load test.
- Shot bag traction test.
- Static infill load test.
- Uniform load test-etc.

• Air Infiltration Unit...

• Dynamic Pressure Control Unit...

• Dynamic Air Generation Unit...

• Data Acquisition Unit...

• Pressure Sensors...

SeismicDisplacement Unit...

• Air Velocity
Measurement Unit...

Pressurized Chambers ...

Laboratory Campus...

Wind Generation Unit...

Railing
LoadGenerationUnit...