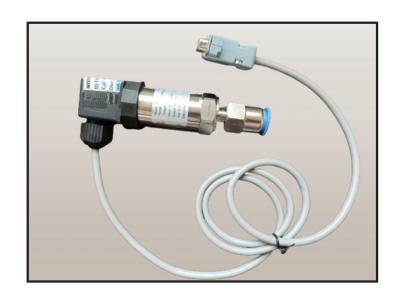

• Data Acquisition Unit...

• Pressure Sensors...

SeismicDisplacement Unit...

• Air Velocity
Measurement Unit...

Pressurized Chambers ...

Laboratory Campus...

Wind Generation Unit...

Railing
LoadGenerationUnit...