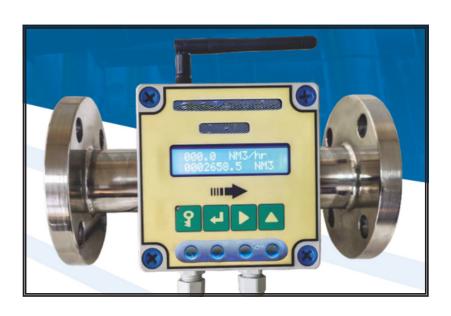

#### **Railing System**

- Concentrated load test.
- Shot bag traction test.
- Static infill load test.
- Uniform load test-etc.

• Air Infiltration Unit...

• Dynamic Pressure Control Unit...

• Dynamic Air Generation Unit...

• Data Acquisition Unit...

• Pressure Sensors...

SeismicDisplacement Unit...

• Air Velocity
Measurement Unit...

Pressurized Chambers ...

Laboratory Campus...

Wind Generation Unit...

Railing
LoadGenerationUnit...