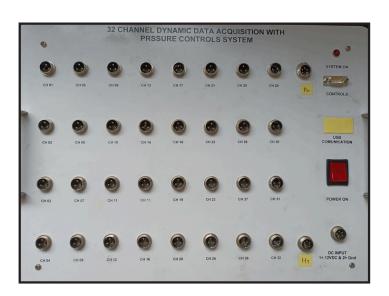

• Data Acquisition Unit...

• Pressure Sensors...

SeismicDisplacement Unit...

• Air Velocity
Measurement Unit...

Pressurized Chambers ...

Laboratory Campus...

Wind Generation Unit...

Railing
LoadGenerationUnit...