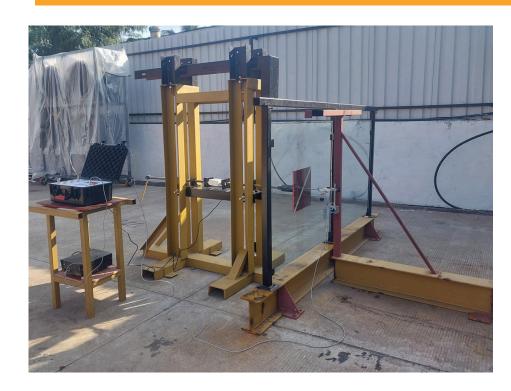

Our technical approach of testing is based on laws of science and our pressurised chambers are designed to accommodate all type of performance mock-up unit and test is carried out without hiding the test procedure. Test data are very precise and accurate.

#### **Curtain Wall / Windows**

- Air Infiltration test
- Water penetration test under static pressure.
- Water penetration test under Dynamic pressure.
- Structural performance test.
- Structural Proof load test.
- BMU restrain test.
- Seismic/Building displacement test.
- Smoke test.
- Impact test-etc.