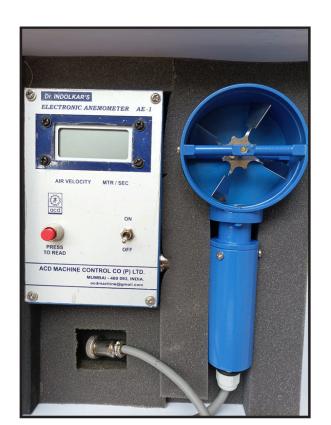

• Data Acquisition Unit...

• Pressure Sensors...

SeismicDisplacement Unit...

• Air Velocity
Measurement Unit...

Pressurized Chambers ...

Laboratory Campus...

Wind Generation Unit...

Railing
LoadGenerationUnit...