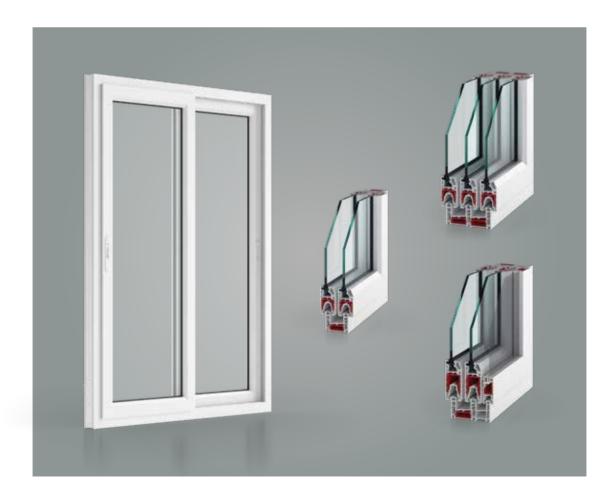

# SLIDER SYSTEMS —

SUDHAKAR sliding uPVC Window and Door systems are designed for Harsh Indian weather conditions. Heavy duty sections give higher and wider openings than industry standard, allowing more light and air in.

Bug Mesh shutters can be given as standard option, or can be added later for protection from insects. Slider systems can be combined with casement systems for greater design flexibility.

Heavy Duty Window and Door Sash Sections from 60mm to 88mm in 2 track, 2.5 track and 3 track outer Frames with mesh and without mesh.

# - SUDHAKAR'S SLIDER SYSTEM PROVIDES -

| 5 to 24 mm<br>glass thickness<br>for slider system                    | Bigger slopes for<br>Indian monsoon<br>conditions            | Aluminum track for smooth operations and durability      | Multiple track<br>options -<br>2 track, 2.5 track,<br>3 track and addon track |
|-----------------------------------------------------------------------|--------------------------------------------------------------|----------------------------------------------------------|-------------------------------------------------------------------------------|
| Multiple Sash<br>options available<br>60mm, 68mm,<br>78mm 82mm & 88mm | Bigger reinforcement provision for high wind load conditions | Profile with Euro<br>Grove for better<br>hardware fixing | Hurricane bar for high rise buildings                                         |
| Extra web support for stability                                       | Provision of mosquito<br>mesh for<br>Windows and Doors       | Unique mosquito<br>mesh inset for perfect<br>mesh fixing | Heavy duty<br>Low Threshold                                                   |