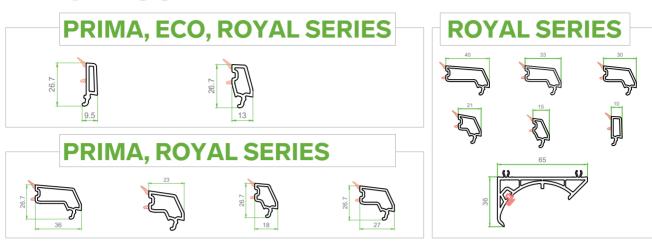

tions | Grill and Mosquito<br>mesh provision on a<br>4 inch wall                                       |
| Double weather-<br>stripping for<br>maximum<br>air tightness and<br>noise reduction | 90° sash opening for easy cleaning                                  | Sturdy multipoint locking mechanism                                | Extra web support for higher strength                                                          |
| Slope angle<br>for very easy<br>water flow and<br>dirt reduction                    | Extra deep chamber<br>for better<br>vapour pressure and<br>drainage | Flat bottom surface for easy mounting on brick concrete            | Striker plates and<br>friction hinge mounted<br>in steel for extra strength<br>(burgularproof) |



# CASEMENT SYSTEMS —





# **GLASS BEAD**



# **AUXILIARY SYSTEMS —**







# **COLOR PROFILES OPTIONS**

Sudhakar Profile Systems uses high quality laminate developed and produced in Germany to withstand high UV and temperatures of Indian climate. Sudhakar is offering the following laminates.















Sudhakar also supplies various combinations of laminations with single or double sided foiling.

# WHY SUDHAKAR PROFILES WILL BE YOUR FIRST CHOICE EVERY TIME —



### Sustainability

- Lead Free
- Easy to recycle



# Insulation and Energy Saving

Saves energy during all seasons



### **Minimal Maintenance**

- Easy to clean using a mild detergent
- Only a few hardware items need occasional lubrication



## **Cost Competitive**

Value for money with low costs for high quality



### **Durability**

- Durable for years
- Str