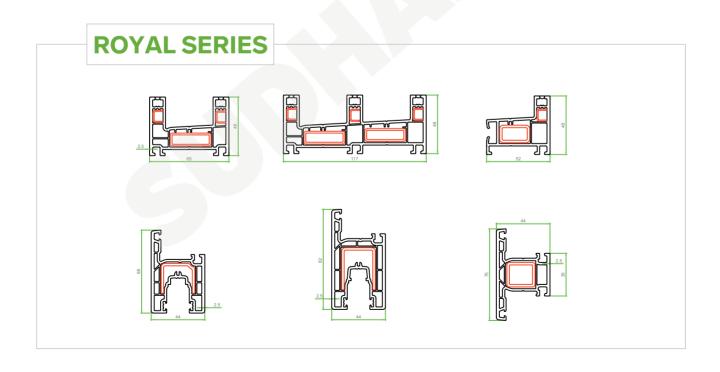

----------------|--------------------------------------------------------------|----------------------------------------------------------|-------------------------------------------------------------------------------|
| Multiple Sash<br>options available<br>60mm, 68mm,<br>78mm 82mm & 88mm | Bigger reinforcement provision for high wind load conditions | Profile with Euro<br>Grove for better<br>hardware fixing | Hurricane bar for high rise buildings                                         |
| Extra web support for stability                                       | Provision of mosquito<br>mesh for<br>Windows and Doors       | Unique mosquito<br>mesh inset for perfect<br>mesh fixing | Heavy duty<br>Low Threshold                                                   |



# SLIDING SYSTEMS —







# CASEMENT SYSTEMS —

Sudhakar's casement uPVC window and door systems have a 3 & 5 chamber system with 60 mm & 65mm construction depth. It is a 2 gasket system that seals and maintains temperature.

Casement system is designed with internal gaskets exchangeable giving flexibility for the customer to choose from various glass thicknesses. Outward open window can be fixed with a grill provision and inward open mesh even on 4 inch wall.

The system can be designed for heavy wind load regions without affecting the long-term performance of the window and door.



# - SUDHAKAR'S CASEMENT SYSTEM PROVIDES -

| High energy saving                                                                  | Various types of combinations and designs                           | Multiple frame and sash options