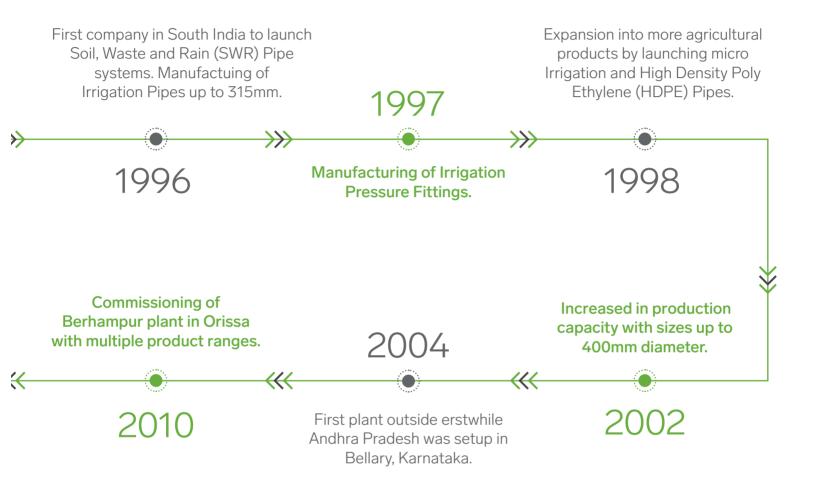

# — The perfect frame to your view —





# ABOUT US -

Sudhakar Profile Systems is a product of Sudhakar Group which is a leading business conglomerate headquartered in Survapet, Telangana with 9 manufacturing plants spread across PAN India. The group was the first to introduce PVC extrusion in South India while diversifying into a major construction, infrastructure and agricultural product supplier in India. Currently Sudhakar is in the top 5 producers of extrusion products in India.

The company started with fabrication of windows and doors in the year 2015 and later started extrusion of uPVC profiles with State of the Art plant in Andhra Pradesh.









# MILE STONES OF SUDHAKAR GROUP —

# PRESENCE OF SUDHAKAR —

Innovative verticals are becoming best-in-class proposition experts. So we can hit the ground running, we will be conservatively investing every stand-up in our space. Is your alignment prepared for competitive core competency growth? You need to globally relay your game changers to increase your architecture velocity.





# Sales Offices

# Telangana

- Hyderabad
- Warangal
- Suryapet

# **Andhra Pradesh**

- Vijayawada
- Visakhapatnam
- Nellore
- Kurnool

# Odisha

- Bhubaneswar
- Berhampur

# Chattisgarh Uttar Pradesh New Delhi Bihar

Uttarakhand Rajasthan

# Karnataka

- Bellary
- Bangalore
- Hubli

## Maharashtra

## Tamilnadu

- Chennai
- Madhurai

## **Jharkhand**

Ranchi

# **West Bengal**

Kolkata

# Madhya Pradesh

I