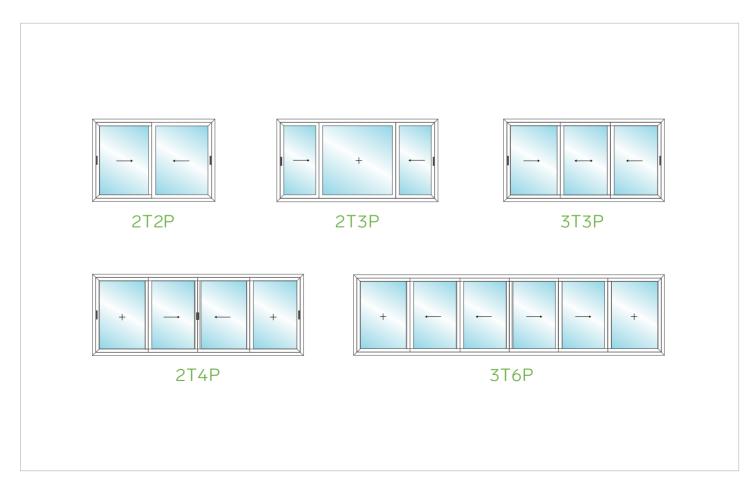

# - SUDHAKAR'S SLIDER SYSTEM PROVIDES -

| 5 to 24 mm<br>glass thickness<br>for slider system                    | Bigger slopes for<br>Indian monsoon<br>conditions            | Aluminum track for smooth operations and durability      | Multiple track<br>options -<br>2 track, 2.5 track,<br>3 track and addon track |
|-----------------------------------------------------------------------|--------------------------------------------------------------|----------------------------------------------------------|-------------------------------------------------------------------------------|
| Multiple Sash<br>options available<br>60mm, 68mm,<br>78mm 82mm & 88mm | Bigger reinforcement provision for high wind load conditions | Profile with Euro<br>Grove for better<br>hardware fixing | Hurricane bar for high rise buildings                                         |
| Extra web support for stability                                       | Provision of mosquito<br>mesh for<br>Windows and Doors       | Unique mosquito<br>mesh inset for perfect<br>mesh fixing | Heavy duty<br>Low Threshold                                                   |

# SLIDING SYSTEMS —