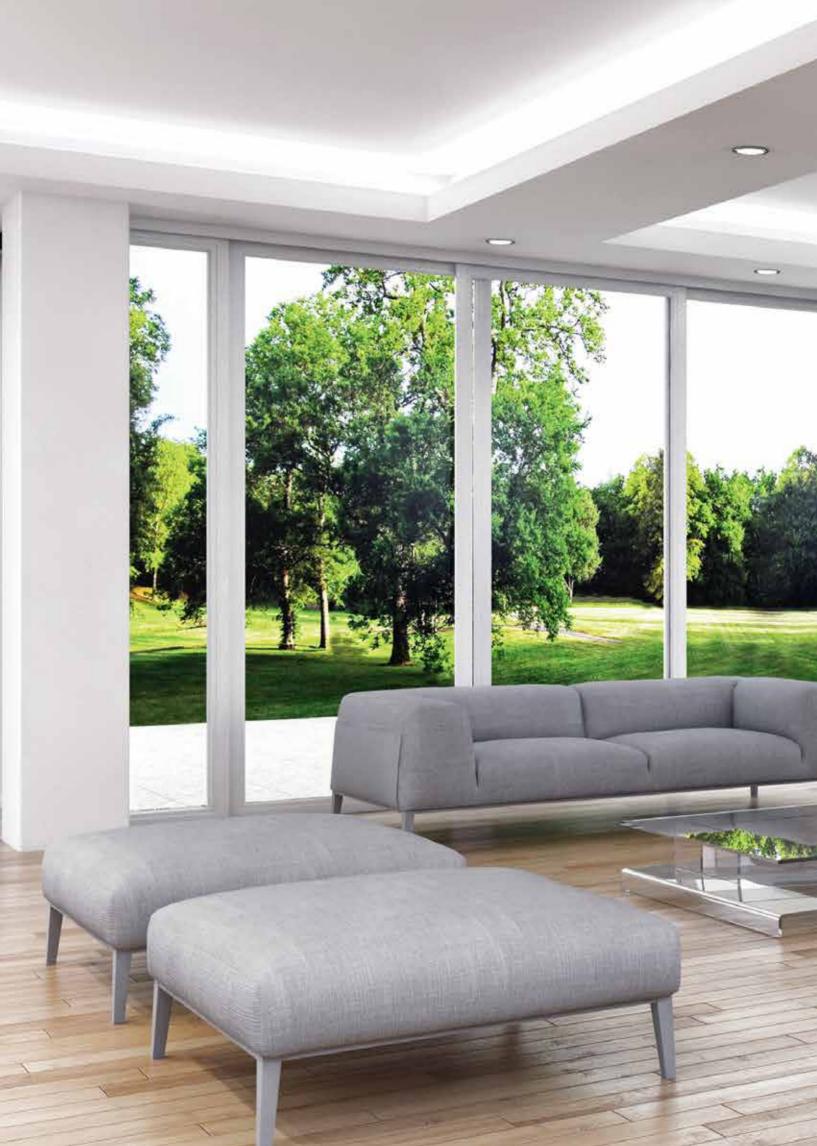

# SLIDER SYSTEMS —

SUDHAKAR sliding uPVC Window and Door systems are designed for Harsh Indian weather conditions. Heavy duty sections give higher and wider openings than industry standard, allowing more light and air in.

Bug Mesh shutters can be given as standard option, or can be added later for protection from insects. Slider systems can be combined with casement systems for greater design flexibility.

Heavy Duty Window and Door Sash Sections from 60mm to 88mm in 2 track, 2.5 track and 3 track outer Frames with mesh and without mesh.

# - SUDHAKAR'S SLIDER SYSTEM PROVIDES -

| 5 to 24 mm<br>glass thickness<br>for slider system                    | Bigger slopes for<br>Indian monsoon<br>conditions            | Aluminum track for smooth operations and durability      | Multiple track<br>options -<br>2 track, 2.5 track,<br>3 track and addon track |
|-----------------------------------------------------------------------|--------------------------------------------------------------|----------------------------------------------------------|-------------------------------------------------------------------------------|
| Multiple Sash<br>options available<br>60mm, 68mm,<br>78mm 82mm & 88mm | Bigger reinforcement provision for high wind load conditions | Profile with Euro<br>Grove for better<br>hardware fixing | Hurricane bar for high rise buildings                                         |
| Extra web support for stability                                       | Provision of mosquito<br>mesh for<br>Windows and Doors       | Unique mosquito<br>mesh inset for perfect<br>mesh fixing | Heavy duty<br>Low Threshold                                                   |