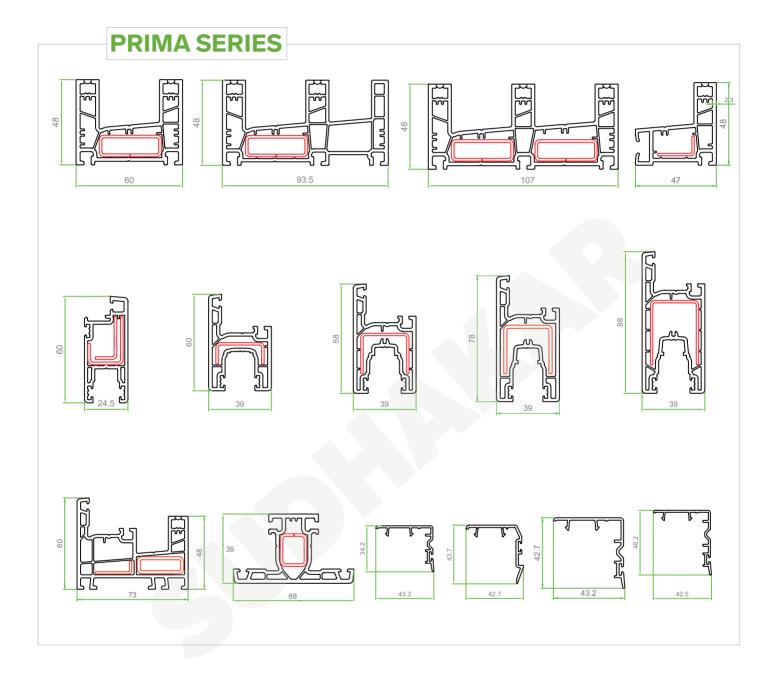

# CASEMENT SYSTEMS —

Sudhakar's casement uPVC window and door systems have a 3 & 5 chamber system with 60 mm & 65mm construction depth. It is a 2 gasket system that seals and maintains temperature.

Casement system is designed with internal gaskets exchangeable giving flexibility for the customer to choose from various glass thicknesses. Outward open window can be fixed with a grill provision and inward open mesh even on 4 inch wall.

The system can be designed for heavy wind load regions without affecting the long-term performance of the window and door.

# - SUDHAKAR'S CASEMENT SYSTEM PROVIDES -

| High energy saving                                                                  | Various types of combinations and designs                           | Multiple frame and sash options                                    | 5 mm - 38 mm glass<br>thickness available                                                      |
|-------------------------------------------------------------------------------------|---------------------------------------------------------------------|--------------------------------------------------------------------|------------------------------------------------------------------------------------------------|
| Water groove to stop<br>inwards flow                                                | Profile with Euro<br>Grove for secured<br>hardware fixing           | Bigger reinforcement<br>provision for high<br>wind load conditions | Grill and Mosquito<br>mesh provision on a<br>4 inch wall                                       |
| Double weather-<br>stripping for<br>maximum<br>air tightness and<br>noise reduction | 90° sash opening for easy cleaning                                  | Sturdy multipoint locking mechanism                                | Extra web support for higher strength                                                          |
| Slope angle<br>for very easy<br>water flow and<br>dirt reduction                    | Extra deep chamber<br>for better<br>vapour pressure and<br>drainage | Flat bottom surface for easy mounting on brick concrete            | Striker plates and<br>friction hinge mounted<br>in steel for extra strength<br>(burgularproof) |