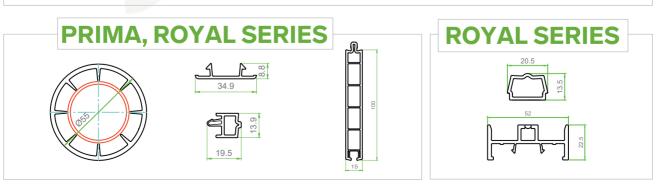

h provision on a<br>4 inch wall                                       |
| Double weather-<br>stripping for<br>maximum<br>air tightness and<br>noise reduction | 90° sash opening for easy cleaning                                  | Sturdy multipoint locking mechanism                                | Extra web support for higher strength                                                          |
| Slope angle<br>for very easy<br>water flow and<br>dirt reduction                    | Extra deep chamber<br>for better<br>vapour pressure and<br>drainage | Flat bottom surface for easy mounting on brick concrete            | Striker plates and<br>friction hinge mounted<br>in steel for extra strength<br>(burgularproof) |



# CASEMENT SYSTEMS —





# **GLASS BEAD**



# **AUXILIARY SYSTEMS —**







# **COLOR PROFILES OPTIONS**

Sudhakar Profile Systems uses high quality laminate developed and produced in Germany to withstand high UV and temperatures of Indian climate. Sudhakar is offering the following laminates.















Sudhakar also supplies various combinations of laminations with single or double sided foiling.

# WHY SUDHAKAR PROFILES WILL BE YOUR FIRST CHOICE EVERY TIME —



### Sustainability

- Lead Free
- Easy to recycle



# Insulation and Energy Saving

Saves energy during all seasons



### **Minimal Maintenance**

- Easy to clean using a mild detergent
- Only a few hardware items need occasional lubrication



## **Cost Competitive**

Value for money with low costs for high quality



### **Durability**

- Durable for years
- Strong, sash resistant frames to avo