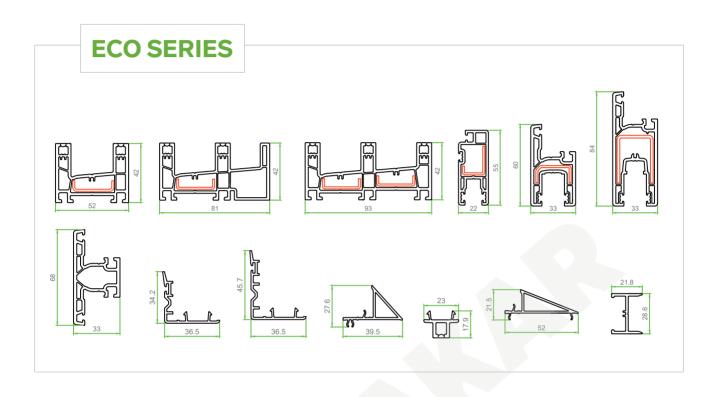

# SLIDER SYSTEMS —

SUDHAKAR sliding uPVC Window and Door systems are designed for Harsh Indian weather conditions. Heavy duty sections give higher and wider openings than industry standard, allowing more light and air in.

Bug Mesh shutters can be given as standard option, or can be added later for protection from insects. Slider systems can be combined with casement systems for greater design flexibility.

Heavy Duty Window and Door Sash Sections from 60mm to 88mm in 2 track, 2.5 track and 3 track outer Frames with mesh and without mesh.

# - SUDHAKAR'S SLIDER SYSTEM PROVIDES -

| 5 to 24 mm<br>glass thickness<br>for slider system                    | Bigger slopes for<br>Indian monsoon<br>conditions            | Aluminum track for smooth operations and durability      | Multiple track<br>options -<br>2 track, 2.5 track,<br>3 track and addon track |
|-----------------------------------------------------------------------|--------------------------------------------------------------|----------------------------------------------------------|-------------------------------------------------------------------------------|
| Multiple Sash<br>options available<br>60mm, 68mm,<br>78mm 82mm & 88mm | Bigger reinforcement provision for high wind load conditions | Profile with Euro<br>Grove for better<br>hardware fixing | Hurricane bar for high rise buildings                                         |
| Extra web support for stability                                       | Provision of mosquito<br>mesh for<br>Windows and Doors       | Unique mosquito<br>mesh inset for perfect<br>mesh fixing | Heavy duty<br>Low Threshold                                                   |