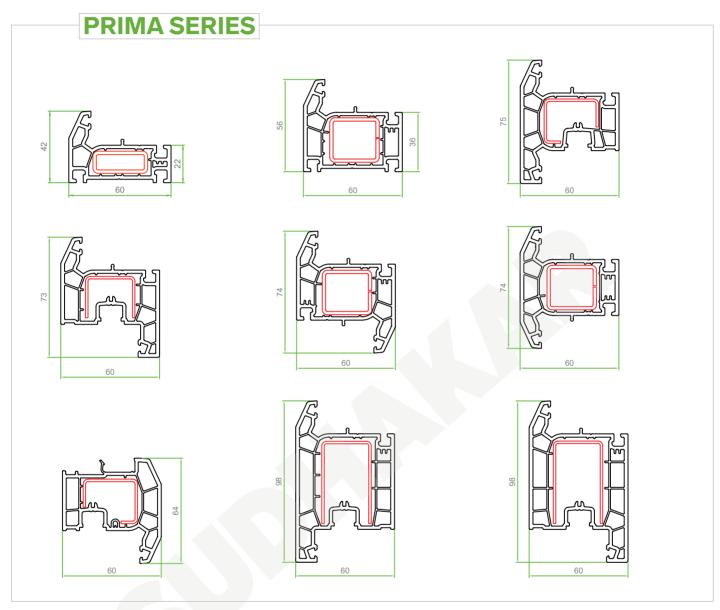

igh<br>wind load conditions | Grill and Mosquito<br>mesh provision on a<br>4 inch wall                                       |
| Double weather-<br>stripping for<br>maximum<br>air tightness and<br>noise reduction | 90° sash opening for easy cleaning                                  | Sturdy multipoint locking mechanism                                | Extra web support for higher strength                                                          |
| Slope angle<br>for very easy<br>water flow and<br>dirt reduction                    | Extra deep chamber<br>for better<br>vapour pressure and<br>drainage | Flat bottom surface for easy mounting on brick concrete            | Striker plates and<br>friction hinge mounted<br>in steel for extra strength<br>(burgularproof) |



# CASEMENT SYSTEMS —





# **GLASS BEAD**



# **AUXILIARY SYSTEMS —**







# **COLOR PROFILES OPTIONS**

Sudhakar Profile Systems uses high quality laminate developed and produced in Germany to withstand high UV and temperatures of Indian climate. Sudhakar is offering the following laminates.















Sudhakar also supplies various combinations of laminations with single or double sided foiling.

# WHY SUDHAKAR PROFILES WILL BE YOUR FIRST CHOICE EVERY TIME —



### Sustainability

- Lead Free
- Easy to recycle



# Insulation and Energy Saving

Saves energy during all seasons



### **Minimal Maintenance**

- Easy to clean using a mild detergent
- Only a few hardware items need occasional lubrication



## **Cost Competitive**

Value for money with low costs for high quality



### **Durability**

- D