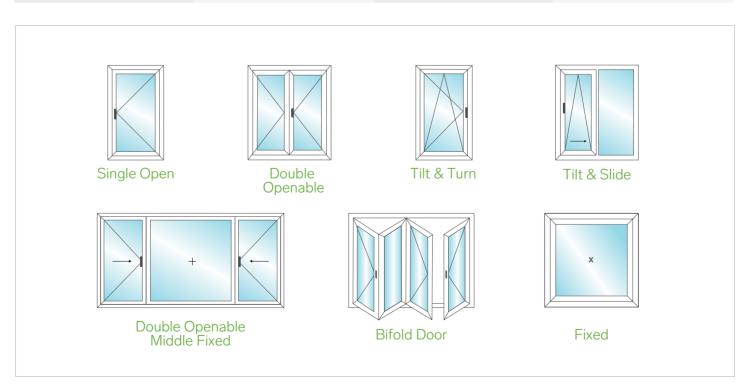

# - SUDHAKAR'S CASEMENT SYSTEM PROVIDES -

| High energy saving                                                                  | Various types of combinations and designs                           | Multiple frame and sash options                                    | 5 mm - 38 mm glass<br>thickness available                                                      |
|-------------------------------------------------------------------------------------|---------------------------------------------------------------------|--------------------------------------------------------------------|------------------------------------------------------------------------------------------------|
| Water groove to stop<br>inwards flow                                                | Profile with Euro<br>Grove for secured<br>hardware fixing           | Bigger reinforcement<br>provision for high<br>wind load conditions | Grill and Mosquito<br>mesh provision on a<br>4 inch wall                                       |
| Double weather-<br>stripping for<br>maximum<br>air tightness and<br>noise reduction | 90° sash opening for easy cleaning                                  | Sturdy multipoint locking mechanism                                | Extra web support for higher strength                                                          |
| Slope angle<br>for very easy<br>water flow and<br>dirt reduction                    | Extra deep chamber<br>for better<br>vapour pressure and<br>drainage | Flat bottom surface for easy mounting on brick concrete            | Striker plates and<br>friction hinge mounted<br>in steel for extra strength<br>(burgularproof) |