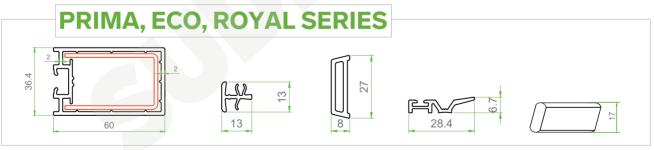

esh provision on a<br>4 inch wall                                       |
| Double weather-<br>stripping for<br>maximum<br>air tightness and<br>noise reduction | 90° sash opening for easy cleaning                                  | Sturdy multipoint locking mechanism                                | Extra web support for higher strength                                                          |
| Slope angle<br>for very easy<br>water flow and<br>dirt reduction                    | Extra deep chamber<br>for better<br>vapour pressure and<br>drainage | Flat bottom surface for easy mounting on brick concrete            | Striker plates and<br>friction hinge mounted<br>in steel for extra strength<br>(burgularproof) |



# CASEMENT SYSTEMS —





# **GLASS BEAD**



# **AUXILIARY SYSTEMS —**







# **COLOR PROFILES OPTIONS**

Sudhakar Profile Systems uses high quality laminate developed and produced in Germany to withstand high UV and temperatures of Indian climate. Sudhakar is offering the following laminates.















Sudhakar also supplies various combinations of laminations with single or double sided foiling.

# WHY SUDHAKAR PROFILES WILL BE YOUR FIRST CHOICE EVERY TIME —



### Sustainability

- Lead Free
- Easy to recycle



# Insulation and Energy Saving

Saves energy during all seasons



### **Minimal Maintenance**

- Easy to clean using a mild detergent
- Only a few hardware items need occasional lubrication



## **Cost Competitive**

Value for money with low costs for high quality



### **Durability**

- Durable for years
- Strong, sash resistant frames to a