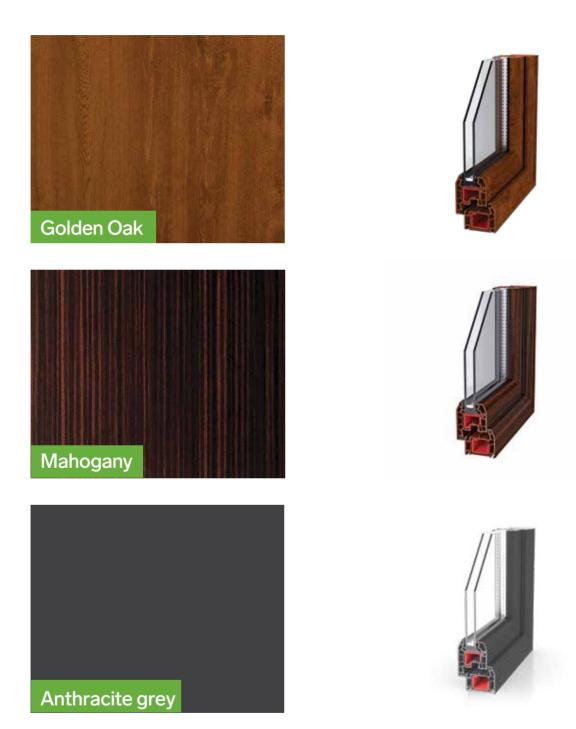

# **COLOR PROFILES OPTIONS**

Sudhakar Profile Systems uses high quality laminate developed and produced in Germany to withstand high UV and temperatures of Indian climate. Sudhakar is offering the following laminates.

Sudhakar also supplies various combinations of laminations with single or double sided foiling.