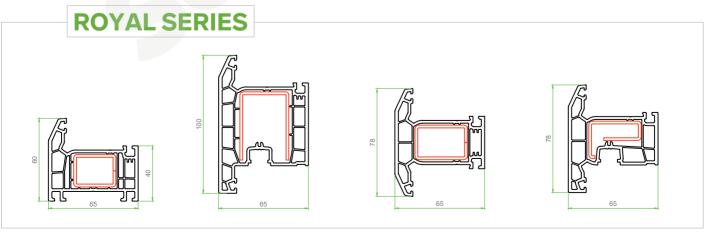

h<br>wind load conditions | Grill and Mosquito<br>mesh provision on a<br>4 inch wall                                       |
| Double weather-<br>stripping for<br>maximum<br>air tightness and<br>noise reduction | 90° sash opening for easy cleaning                                  | Sturdy multipoint locking mechanism                                | Extra web support for higher strength                                                          |
| Slope angle<br>for very easy<br>water flow and<br>dirt reduction                    | Extra deep chamber<br>for better<br>vapour pressure and<br>drainage | Flat bottom surface for easy mounting on brick concrete            | Striker plates and<br>friction hinge mounted<br>in steel for extra strength<br>(burgularproof) |



# CASEMENT SYSTEMS —





# **GLASS BEAD**



# **AUXILIARY SYSTEMS —**







# **COLOR PROFILES OPTIONS**

Sudhakar Profile Systems uses high quality laminate developed and produced in Germany to withstand high UV and temperatures of Indian climate. Sudhakar is offering the following laminates.















Sudhakar also supplies various combinations of laminations with single or double sided foiling.

# WHY SUDHAKAR PROFILES WILL BE YOUR FIRST CHOICE EVERY TIME —



### Sustainability

- Lead Free
- Easy to recycle



# Insulation and Energy Saving

Saves energy during all seasons



### **Minimal Maintenance**

- Easy to clean using a mild detergent
- Only a few hardware items need occasional lubrication



## **Cost Competitive**

Value for money with low costs for high quality



### **Durability**

- Dur