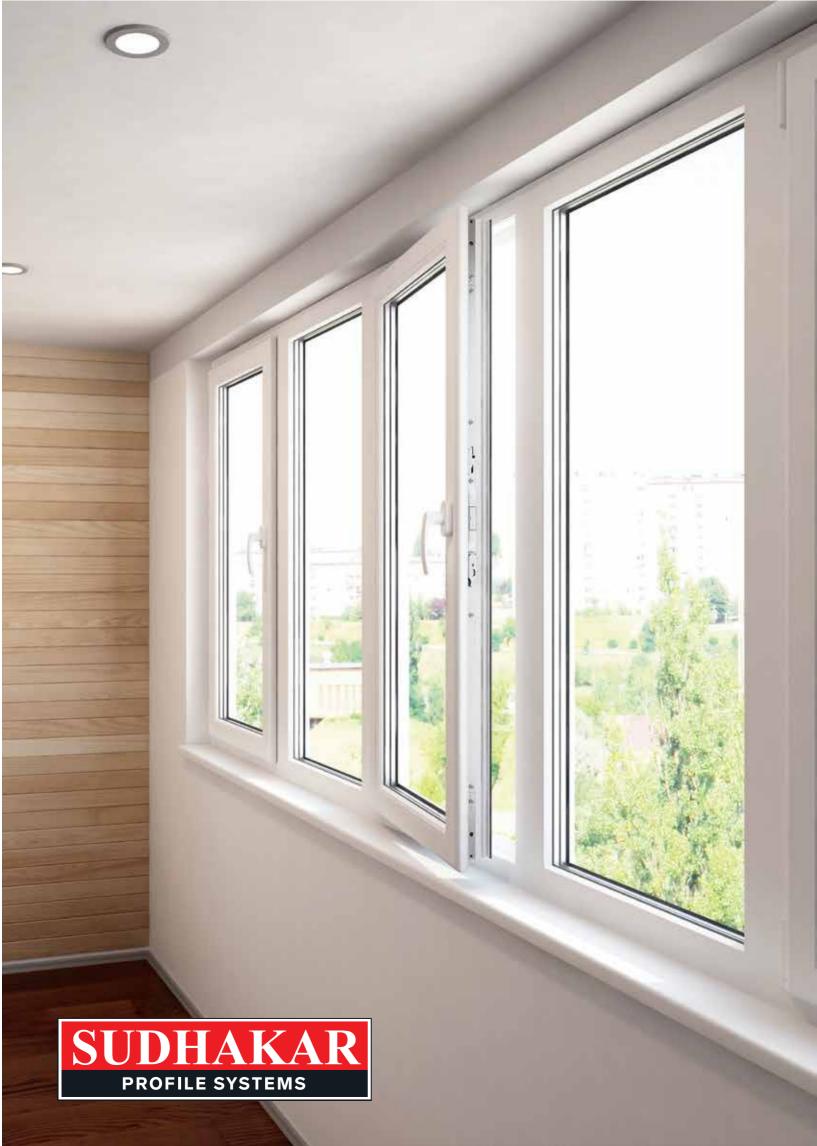

# CASEMENT SYSTEMS —

Sudhakar's casement uPVC window and door systems have a 3 & 5 chamber system with 60 mm & 65mm construction depth. It is a 2 gasket system that seals and maintains temperature.

Casement system is designed with internal gaskets exchangeable giving flexibility for the customer to choose from various glass thicknesses. Outward open window can be fixed with a grill provision and inward open mesh even on 4 inch wall.

The system can be designed for heavy wind load regions without affecting the long-term performance of the window and door.

# - SUDHAKAR'S CASEMENT SYSTEM PROVIDES -

| High energy saving                                                                  | Various types of combinations and designs                           | Multiple frame and sash options                                    | 5 mm - 38 mm glass<br>thickness available                                                      |
|-------------------------------------------------------------------------------------|---------------------------------------------------------------------|--------------------------------------------------------------------|------------------------------------------------------------------------------------------------|
| Water groove to stop<br>inwards flow                                                | Profile with Euro<br>Grove for secured<br>hardware fixing           | Bigger reinforcement<br>provision for high<br>wind load conditions | Grill and Mosquito<br>mesh provision on a<br>4 inch wall                                       |
| Double weather-<br>stripping for<br>maximum<br>air tightness and<br>noise reduction | 90° sash opening for easy cleaning                                  | Sturdy multipoint locking mechanism                                | Extra web support for higher strength                                                          |
| Slope angle<br>for very easy<br>water flow and<br>dirt reduction                    | Extra deep chamber<br>for better<br>vapour pressure and<br>drainage | Flat bottom surface for easy mounting on brick concrete            | Striker plates and<br>friction hinge mounted<br>in steel for extra strength<br>(burgularproof) |