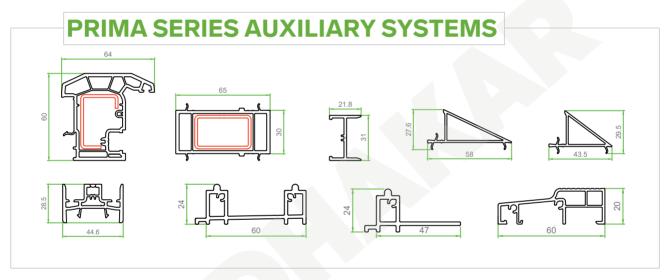

>mesh provision on a<br>4 inch wall                                       |
| Double weather-<br>stripping for<br>maximum<br>air tightness and<br>noise reduction | 90° sash opening for easy cleaning                                  | Sturdy multipoint locking mechanism                                | Extra web support for higher strength                                                          |
| Slope angle<br>for very easy<br>water flow and<br>dirt reduction                    | Extra deep chamber<br>for better<br>vapour pressure and<br>drainage | Flat bottom surface for easy mounting on brick concrete            | Striker plates and<br>friction hinge mounted<br>in steel for extra strength<br>(burgularproof) |



# CASEMENT SYSTEMS —





# **GLASS BEAD**



# **AUXILIARY SYSTEMS —**







# **COLOR PROFILES OPTIONS**

Sudhakar Profile Systems uses high quality laminate developed and produced in Germany to withstand high UV and temperatures of Indian climate. Sudhakar is offering the following laminates.















Sudhakar also supplies various combinations of laminations with single or double sided foiling.

# WHY SUDHAKAR PROFILES WILL BE YOUR FIRST CHOICE EVERY TIME —



### Sustainability

- Lead Free
- Easy to recycle



# Insulation and Energy Saving

Saves energy during all seasons



### **Minimal Maintenance**

- Easy to clean using a mild detergent
- Only a few hardware items need occasional lubrication



## **Cost Competitive**

Value for money with low costs for high quality



### **Durability**

- Durable for years
- Strong, sash resistant frames to