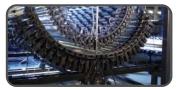

# **Jet Convection Glass Tempering Furnace**

SK<u>GLA</u>SS

For High Strength Tempered Glass

#### (Size Available)

8 x 12 Ft 9 x 16 Ft 8 x 14 Ft 10 x 16 Ft 9 x 14 Ft 10 x 20 Ft