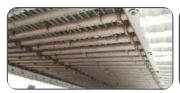

#### (SKTFC-Series) Top Forced Convection Glass Tempering Furnace

Provides efficient and consistent tempering for a variety of glass types. Ideal for small-to mid-sized glass fabrication operations. A new design of the quench nozzles and a new working angle emphasize the already very low glass anisotropy and iridescence.

Our top FC jet pipe Low-E Furnace use ceramic convection air tubes, that avoids any metal oxidation, and fall down any metal dust to affect glass surface. Perfect flatness, reduced warp, better glass optical quality, reduced edge kinks and better anisotropy are few advantages of this type of furnace.