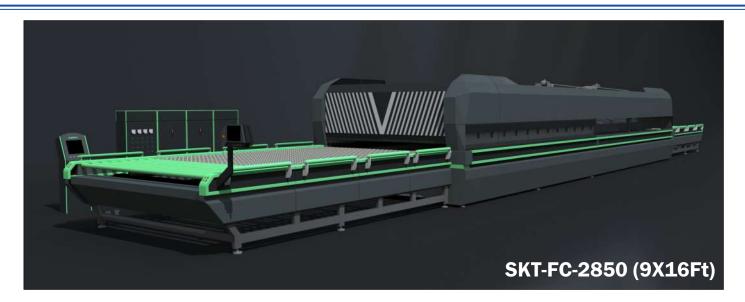

#### (SKTFC-Series) Top Forced Convection Glass Tempering Furnace

Provides efficient and consistent tempering for a variety of glass types. Ideal for small-to mid-sized glass fabrication operations. A new design of the quench nozzles and a new working angle emphasize the already very low glass anisotropy and iridescence.

This furnace is designed to cater architectural clear, hard coated and soft coated glass in addition to solar, automotive, home appliances, furniture, interior decorative, lighting glass applications.

Our top FC jet pipe Low-E Furnace use ceramic convection air tubes, that avoids any metal oxidation, and fall down any metal dust to affect glass surface. Perfect flatness, reduced warp, better glass optical quality, reduced edge kinks and better anisotropy are few advantages of this type of furnace.

| Model No             | Max Loading<br>Size | Min Loading<br>Size | Thickness | Productivity<br>(Loads/hr) | Power KVa |
|----------------------|---------------------|---------------------|-----------|----------------------------|-----------|
| SKT-FC-2442, 8X14 Ft | 2440 X 4220         | 300 X 300           | 4-19      | 17-18                      | 550       |
| SKT-FC-2842, 9X14 Ft | 2800 X 4200         | 300 X 400           | 4-19      | 17-18                      | 650       |
| SKT-FC-2850, 9X16 Ft | 2800 X 5000         | 300 X 400           | 4-19      | 17-18                      | 725       |
| SKT-FC-2860, 9X20 Ft | 2800 X 6000         | 300 X 400           | 5-19      | 17-18                      | 900       |