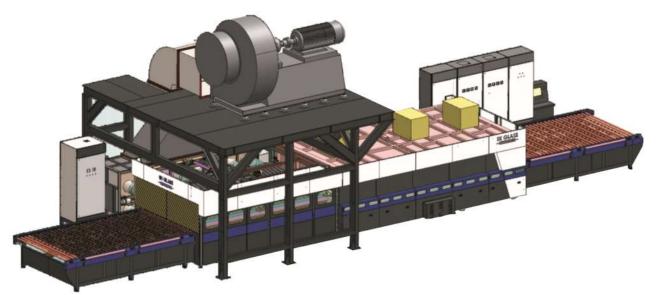

#### FLAT & BEND DOUBLE JET- CONVECTION GLASS TEMPERING FURNACE

The new SK Box Profile Jet tempering furnace incorporates re-circulated zonal convection fans on the top of the oven with turbo blower fan and aspiration tubes on the bottom heating zone. Along with other unique advanced technology features this enables the furnace to temper float glass at a faster production rate than all its competitors whilst maintaining the absolute best low e glass quality.

#### PROFILE DOUBLE JET- CONVECTION GLASS TEMPERING FURNACE

#### **5th Generation Top Profile Double Box Convection Series**

- + Lowest Energy consumption
- + Bottom Convection Optional
- + 40% faster than radiation furnace
- + Intelligent Heating Control system
- + Capability to produce super Low-e + Double & Single Box Convection
  - + Energy Saving System
  - + Synchro Ceramic Transmission System
  - + Active Thermal Insulation
  - + Xtreme Profile Nozzle Convection