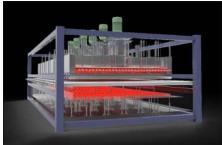

#### FLAT & BEND DOUBLE JET- CONVECTION GLASS TEMPERING FURNACE

The new SK Box Profile Jet tempering furnace incorporates re-circulated zonal convection fans on the top of the oven with turbo blower fan and aspiration tubes on the bottom heating zone. Along with other unique advanced technology features this enables the furnace to temper float glass at a faster production rate than all its competitors whilst maintaining the absolute best low e glass quality.

### **Main Performance Elements:**

**Fine Heating Matrix** 

**Profiled Heater System** 

**Box Nozzle** 

310 SS Box German Grade

**Quality Components** 

Servo Bending Section High Quality Ceramic Rollers

**Spotless Quality** 

#### PROFILE DOUBLE JET- CONVECTION GLASS TEMPERING FURNACE

#### **5th Generation Top Profile Double Box Convection Series**

- + Lowest Energy consumption
- + Bottom Convection Optional
- + 40% faster than radiation furnace
- + Intelligent Heating Control system
- + Capability to produce super Low-e + Double & Single Box Convection
  - + Energy Saving System
  - + Synchro Ceramic Transmission System
  - + Active Thermal Insulation
  - + Xtreme Profile Nozzle Convection