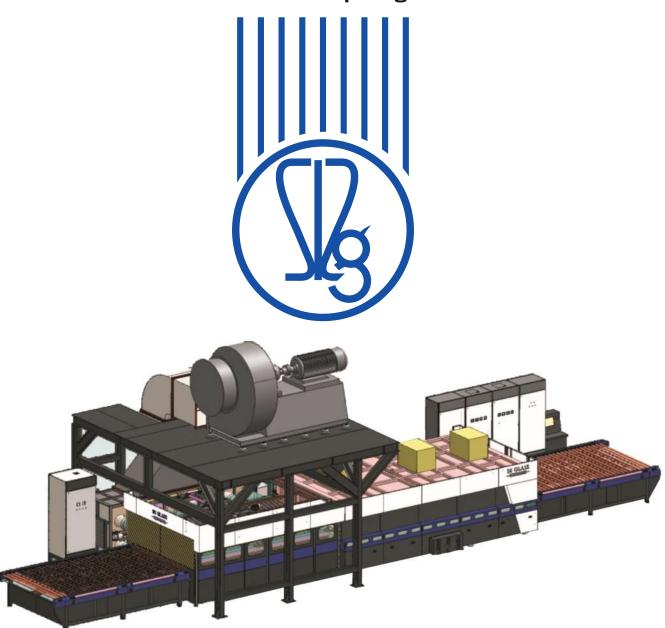

#### (SKTFC-Series) Top Forced Convection Glass Tempering Furnace

Provides efficient and consistent tempering for a variety of glass types. Ideal for small-to mid-sized glass fabrication operations. A new design of the quench nozzles and a new working angle emphasize the already very low glass anisotropy and iridescence.

This furnace is designed to cater architectural clear, hard coated and soft coated glass in addition to solar, automotive, home appliances, furniture, interior decorative, lighting glass applications.

Our top FC jet pipe Low-E Furnace use ceramic convection air tubes, that avoids any metal oxidation, and fall down any metal dust to affect glass surface. Perfect flatness, reduced warp, better glass optical quality, reduced edge kinks and better anisotropy are few advantages of this type of furnace.

#### **Main Performance Elements:**

**Ceramic Pipe Convection** 

FC 4 Kw Motor

**Uniform Convection** 

Siemens G120 VFD

**Double Chamber** 

**Bending System** 

Perfect Flatness

**Active Insulation** 

Servo Automotive Quality

Non Porous Rollers

**Spotless Quality** 

**Bend Glass Production** 

SK Glass Tempering ( £ 2024-25