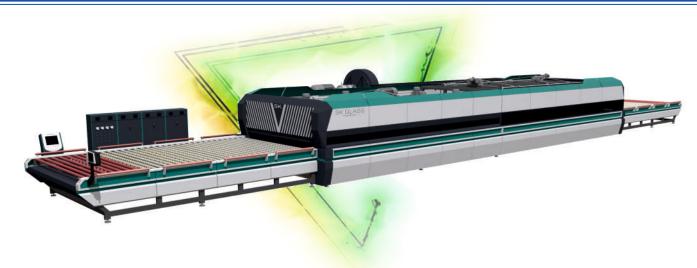

#### (SKTFC-Series) Top Forced Convection Glass Tempering Furnace

Provides efficient and consistent tempering for a variety of glass types. Ideal for small-to mid-sized glass fabrication operations. A new design of the quench nozzles and a new working angle emphasize the already very low glass anisotropy and iridescence.

This furnace is designed to cater architectural clear, hard coated and soft coated glass in addition to solar, automotive, home appliances, furniture, interior decorative, lighting glass applications.

Our top FC jet pipe Low-E Furnace use ceramic convection air tubes, that avoids any metal oxidation, and fall down any metal dust to affect glass surface. Perfect flatness, reduced warp, better glass optical quality, reduced edge kinks and better anisotropy are few advantages of this type of furnace.