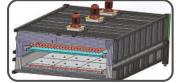

#### PROFILE DOUBLE JET- CONVECTION GLASS TEMPERING FURNACE

#### **5th Generation Top Profile Double Box Convection Series**

- + Lowest Energy consumption
- + Bottom Convection Optional
- + 40% faster than radiation furnace
- + Intelligent Heating Control system
- + Capability to produce super Low-e + Double & Single Box Convection
  - + Energy Saving System
  - + Synchro Ceramic Transmission System
  - + Active Thermal Insulation
  - + Xtreme Profile Nozzle Convection