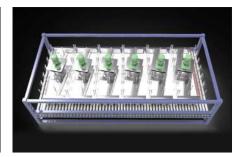

### **Pipe Jet - Convection Furnace for Double Silver Coated Glass**

| Model No  | Max Loading size | Min Loading size | Thickness | Heating Time in<br>Seconds (Clear Glass) | Productivity<br>(Loads/hr) | Power KVa |
|-----------|------------------|------------------|-----------|------------------------------------------|----------------------------|-----------|
| SKTC-2036 | 2000X3660        | 150X300          | 4-19      | 28-34                                    | 18-20                      | 600       |
| SKTC-2436 | 2440X3660        | 150X300          | 4-19      | 28-34                                    | 18-20                      | 690       |
| SKTC 2442 | 2440X4200        | 150X300          | 4 19      | 28 34                                    | 18 20                      | 730       |
| SKTC-2450 | 2440X5000        | 150X300          | 4-19      | 28-34                                    | 18-20                      | 950       |
| SKTC-2460 | 2440X6000        | 150X350          | 4-19      | 30-36                                    | 18-20                      | 1030      |
| SKTC-2850 | 2800X5000        | 200X350          | 4-19      | 30-38                                    | 18-20                      | 1030      |
| SKTC-3250 | 3200X5000        | 300X500          | 4-19      | 32-40                                    | 18-20                      | 1250      |

#### **Characteristics:**

- + FCH-Forced Convection Heating of the glass using special German grade SS-310 S centrifugal high pressure convection fans that impinges direct hot air on to surface of the glass to achieve uniform heating of glass,
- + Low-E Glass Capability can process Double Silver Low-E glass up to emissivity of 0.02 with minimal warp waves, lesser optical distortion and faster heating times with 1.2 times more the productivity are the key features.
- + **EEF-Energy Efficient Furnace** design that prevents heat loss from sides, entry and exit doors, with the quality of high temperature, high density 1260°C Japanese insulation technology helps us to be 30% more energy efficient.
- + IQC-Independent Quench Control enables the operator to efficiently control the bending problems observed in the glass.
- + UTCS-Unique Temperature Control System from Siemens Germany that control and monitors the entire heating uniformity.
- + UBHC Uni block heating chamber helps in reducing thermal heat losses unlike Chinese furnaces.