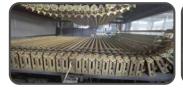

#### FLAT & BEND DOUBLE JET- CONVECTION GLASS TEMPERING FURNACE

The new SK Box Profile Jet tempering furnace incorporates re-circulated zonal convection fans on the top of the oven with turbo blower fan and aspiration tubes on the bottom heating zone. Along with other unique advanced technology features this enables the furnace to temper float glass at a faster production rate than all its competitors whilst maintaining the absolute best low e glass quality.

#### **5th Generation Top Profile Double Box Convection Series**

- + Lowest Energy consumption
- + Bottom Convection Optional
- + 40% faster than radiation furnace
- + Intelligent Heating Control system
- + Capability to produce super Low-e + Double & Single Box Convection
  - + Energy Saving System
  - + Synchro Ceramic Transmission System
  - + Active Thermal Insulation
  - + Xtreme Profile Nozzle Convection