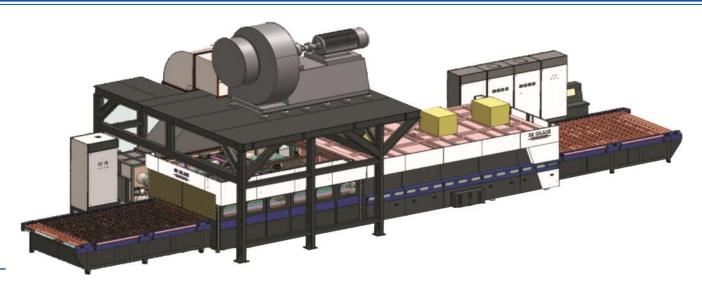

#### (SKTFC-Series) Top Forced Convection Glass Tempering Furnace

Provides efficient and consistent tempering for a variety of glass types. Ideal for small-to mid-sized glass fabrication operations. A new design of the quench nozzles and a new working angle emphasize the already very low glass anisotropy and iridescence.

This furnace is designed to cater architectural clear, hard coated and soft coated glass in addition to solar, automotive, home appliances, furniture, interior decorative, lighting glass applications.

Our top FC jet pipe Low-E Furnace use ceramic convection air tubes, that avoids any metal oxidation, and fall down any metal dust to affect glass surface. Perfect flatness, reduced warp, better glass optical quality, reduced edge kinks and better anisotropy are few advantages of this type of furnace.

#### **Main Performance Elements:**

**Ceramic Pipe Convection** 

FC 4 Kw Motor

**Uniform Convection** 

Siemens G120 VFD

**Double Chamber** 

**Bending System** 

Perfect Flatness

**Active Insulation** 

Servo Automotive Quality

Non Porous Rollers

**Spotless Quality** 

**Bend Glass Production** 

SK Glass Tempering ( £ 2024-25