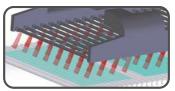

#### **Characteristics:**

- + FCH-Forced Convection Heating of the glass using special German grade SS-310 S centrifugal high pressure convection fans that impinges direct hot air on to surface of the glass to achieve uniform heating of glass,
- + Low-E Glass Capability can process Double Silver Low-E glass up to emissivity of 0.02 with minimal warp waves, lesser optical distortion and faster heating times with 1.2 times more the productivity are the key features.
- + **EEF-Energy Efficient Furnace** design that prevents heat loss from sides, entry and exit doors, with the quality of high temperature, high density 1260°C Japanese insulation technology helps us to be 30% more energy efficient.
- + IQC-Independent Quench Control enables the operator to efficiently control the bending problems observed in the glass.
- + UTCS-Unique Temperature Control System from Siemens Germany that control and monitors the entire heating uniformity.
- + UBHC Uni block heating chamber helps in reducing thermal heat losses unlike Chinese furnaces.

#### FLAT & BEND DOUBLE JET- CONVECTION GLASS TEMPERING FURNACE

The new SK Box Profile Jet tempering furnace incorporates re-circulated zonal convection fans on the top of the oven with turbo blower fan and aspiration tubes on the bottom heating zone. Along with other unique advanced technology features this enables the furnace to temper float glass at a faster production rate than all its competitors whilst maintaining the absolute best low e glass quality.