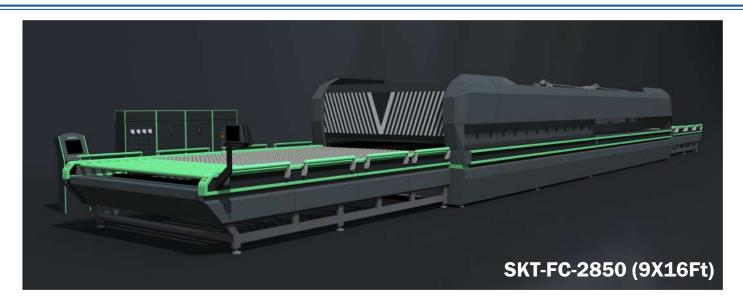

| Model No             | Max Loading<br>Size | Min Loading<br>Size | Thickness | Productivity<br>(Loads/hr) | Power KVa |
|----------------------|---------------------|---------------------|-----------|----------------------------|-----------|
| SKT-FC-2442, 8X14 Ft | 2440 X 4220         | 300 X 300           | 4-19      | 17-18                      | 550       |
| SKT-FC-2842, 9X14 Ft | 2800 X 4200         | 300 X 400           | 4-19      | 17-18                      | 650       |
| SKT-FC-2850, 9X16 Ft | 2800 X 5000         | 300 X 400           | 4-19      | 17-18                      | 725       |
| SKT-FC-2860, 9X20 Ft | 2800 X 6000         | 300 X 400           | 5-19      | 17-18                      | 900       |