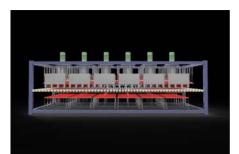

#### FLAT & BEND DOUBLE JET- CONVECTION GLASS TEMPERING FURNACE

The new SK Box Profile Jet tempering furnace incorporates re-circulated zonal convection fans on the top of the oven with turbo blower fan and aspiration tubes on the bottom heating zone. Along with other unique advanced technology features this enables the furnace to temper float glass at a faster production rate than all its competitors whilst maintaining the absolute best low e glass quality.

### **Main Performance Elements:**

**Fine Heating Matrix** 

**Profiled Heater System** 

**Box Nozzle** 

310 SS Box German Grade

**Quality Components** 

Servo Bending Section High Quality Ceramic Rollers

**Spotless Quality** 

#### PROFILE DOUBLE JET- CONVECTION GLASS TEMPERING FURNACE

#### **5th Generation Top Profile Double Box Convection Series**

- + Lowest Energy consumption
- + Bottom Convection Optional
- + 40% faster than radiation furnace
- + Intelligent Heating Control system
- + Capability to produce super Low-e + Double & Single Box Convection
  - + Energy Saving System
  - + Synchro Ceramic Transmission System
  - + Active Thermal Insulation
  - + Xtreme Profile Nozzle Convection