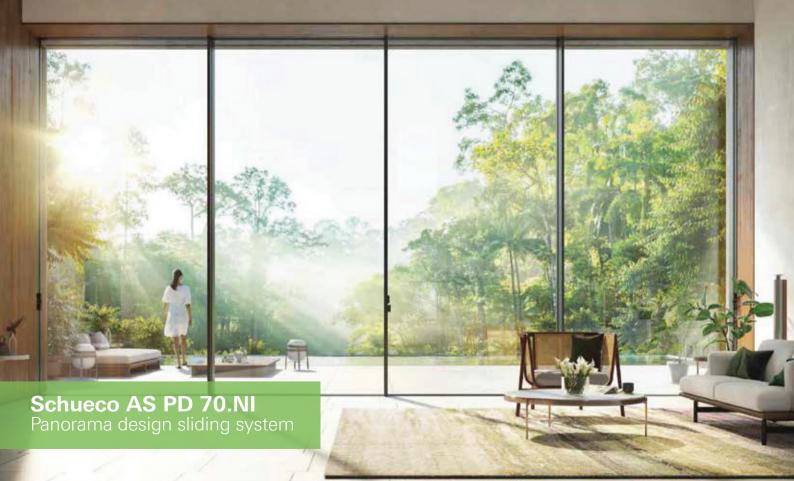

## Schueco AS PD 70.NI

Panorama design sliding system

The Schueco panorama design sliding system with its floor-to-ceiling glazing allows natural light to flood your home. The system offers a combination of a slim interlock section and a concealed outer frame that creates an uninterrupted view from the inside to the outside. The system meets the highest performance requirements and is easy to use.

## Slim profiles

A 19 mm and 25 mm interlock profile width not only offers your home an elegant look, but it is also built for high-structural stability to handle tall and wide openings.

#### Concealed frames

The system allows room-height glass with large vent widths and leaving a pure panorama view.

## Unrestricted views

The combination of fully concealed frames and slim profiles of 19 / 25 mm provides unobstructed sightlines.

## Abundant daylight

Large glass panels allow natural light to flood your home improving your health and well-being.