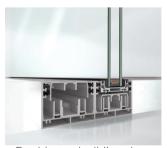

Double-track sliding door (Interlock section)

Double-track sliding door (Dynamic threshold)

Invisible threshold detail

#### Unique dynamic threshold

The new Schueco sliding system AS PD 70.NI boasts a patented threshold design that automatically raises to maintain flush threshold at the bottom and side outer frames.

## Unique barrier-free threshold

An integrated dynamic-threshold option provides a seamless transition from the inside to the outside.