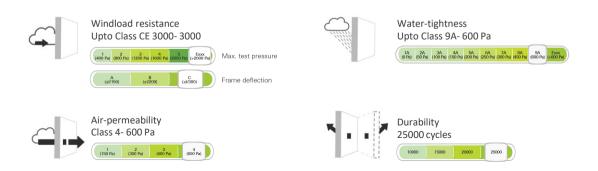

performance



## Unrestricted views

The combination of fully concealed frames and slim profiles of 19 / 25 mm provides unobstructed sightlines.



## Abundant daylight

Large glass panels allow natural light to flood your home improving your health and well-being.



## Unique barrier-free threshold

An integrated dynamic-threshold option provides a seamless transition from the inside to the outside.



## Smooth operation

Precision, high-quality rollers and easy-to-grip integrated handles make even the large vents easy to operate.





and many more possibilities...

## System data

Max. 3000mmMax. 4500 mm19 mm / 25 mm14 - 40 mmUpto 500 kgVent widthVent heightInterlock face widthGlass thicknessVent weight

## Schueco certified performance

## Tested as per ASTM and European standards



## The Schueco advantage

An integrated design, materials and service approach to deliver the highest global standards to your home



#### Design rigor & philosophy

Each system from Schueco brings 70 years of global experience in structural detailing and design innovation.



# High-performance materials & processes

High-EPDM-content gasket with peroxide curing technology, integrated drainage system, and custom brush seal, all contribute to best-in-class air, water, wind and acoustic performance.



# Accessory specifications & testing

Engineered, high-quality materials designed for smooth operation, corrosion resistance and durablity with meticulous testing of all components, ensure consistent long-term performance.



# Last-mile training and support

Schueco provides in-depth tech