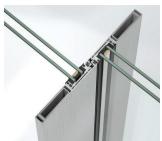

Double-track sliding door (Interlock section)

Double-track sliding door (Dynamic threshold)

Invisible threshold detail

### Overlapping interlock

The system provides the same slim face width even for a two-track-four-shutter typology.