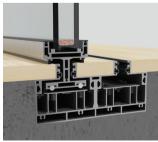

Double-track sliding door (Interlock section)

Double-track sliding door (Dynamic threshold)

Invisible threshold detail

## Invisible threshold

Get a seamless transition between the inside and outside floor, with the new invisible threshold.