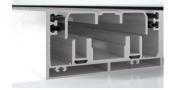

Double-track sliding door (Interlock section)

Double-track sliding door (Dynamic threshold)

Invisible threshold detail

#### Unique dynamic threshold

The new Schueco sliding system AS PD 70.NI boasts a patented threshold design that automatically raises to maintain flush threshold at the bottom and side outer frames.