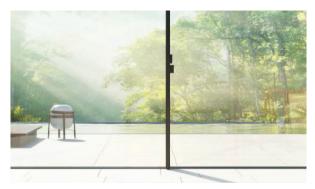

## Schueco AS PD 70.NI

Panorama design sliding system

The Schueco panorama design sliding system with its floor-to-ceiling glazing allows natural light to flood your home. The system offers a combination of a slim interlock section and a concealed outer frame that creates an uninterrupted view from the inside to the outside. The system meets the highest performance requirements and is easy to use.

#### Concealed frames

The system allows room-height glass with large vent widths and leaving a pure panorama view.

## Unrestricted views

The combination of fully concealed frames and slim profiles of 19 / 25 mm provides unobstructed sightlines.

## Abundant daylight

Large glass panels allow natural light to flood your home improving your health and well-being.