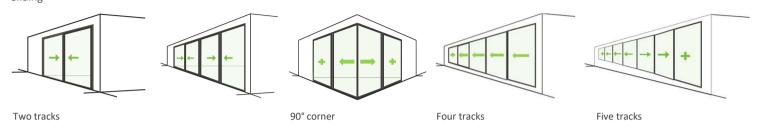

## Multiple design configurations

Multiple typologies and thresholds help to personalise new-build homes and renovation.