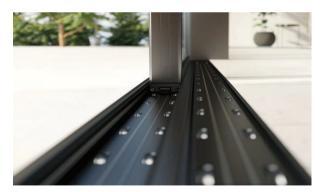

#### Unique dynamic threshold

The new Schueco sliding system AS PD 70.NI boasts a patented threshold design that automatically raises to maintain flush threshold at the bottom and side outer frames.

## Invisible threshold

Get a seamless transition between the inside and outside floor, with the new invisible threshold.

## Unique barrier-free threshold

An integrated dynamic-threshold option provides a seamless transition from the inside to the outside.