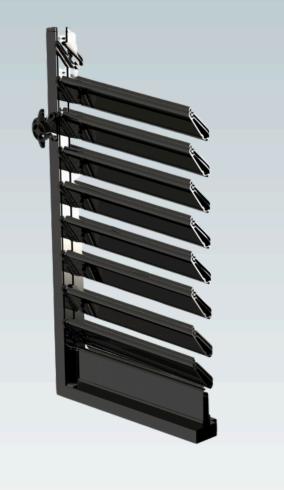

# INTRODUCTION

Crafted for excellence, our exterior opening system excels in both thermal efficiency and acoustic insulation, tailored to thrive in any climate. This system offers unparalleled versatility with modular designs that include innovative fix adjustable louvers with mosquito net. Available in a variety of styles such as openable window and sliding window. We can install this with 50mm openable window.

And we also have an innovative 25mm sliding system where we can install louvers.