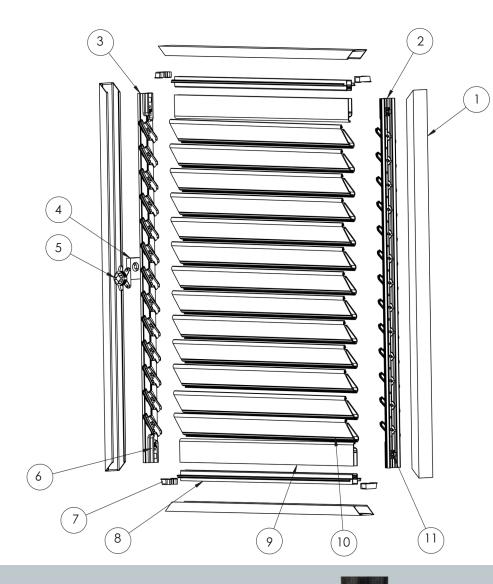

Make in India

- 1.45mm C Frame
- 2. RB Mechanism
- 3.LB Mechanism
- 4. Gear
- 5. Knob Handle
- 6. LE
- 7. Base
- 8.40mm U Profile
- 9.53mm Fix Blade
- 10.67mm Louvers Blade
- 11.RE