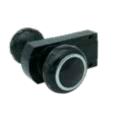

## WHERE STYLE EMBRACES GUALITY

Loqz latching and locking system elevates the style and aesthetic of your bathroom door with its modern and sleek design. Beyond its contemporary appearance, this system stands out for its user-friendly operation and remarkable durability. Maintenance is a breeze, thanks to its easy-to-clean and stain-resistant features. Crafted from high-quality ABS and POM plastics and the inclusion of stainless steel screws, ensures longevity and reliability. Versatility is a key feature, accommodating doors with thickness ranging from 20 mm to 30 mm. With Loqz, invest in a resilient and hassle-free locking solution that enhances the visual appeal of your bathroom.