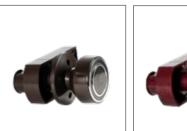

## What makes Smart Fablock Plus A Wise Choice?

**Easy installation** 

Stainless steel screws

Modern and stylish look

Adapt to any door style and bathroom designs

High-quality plastic is used [ABS, POM]

Can be used in doors with 20mm to 30mm thickness