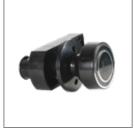

## What makes Fablock Ace A Wise Choice?

ΰłm

Easy installation

Contemporary appearance

Stainless steel screws

Universal Type (No Left & Right)

Used premium plastic of superior quality [ABS, POM]

Can be used in doors with 20mm to 30mm thickness