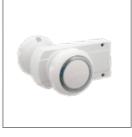

## WHERE STYLE EMBRACES GUALITY

Loqz latching and locking system elevates the style and aesthetic of your bathroom door with its modern and sleek design. Beyond its contemporary appearance, this system stands out for its user-friendly operation and remarkable durability. Maintenance is a breeze, thanks to its easy-to-clean and stain-resistant features. Crafted from high-quality ABS and POM plastics and the inclusion of stainless steel screws, ensures longevity and reliability. Versatility is a key feature, accommodating doors with thickness ranging from 20 mm to 30 mm. With Loqz, invest in a resilient and hassle-free locking solution that enhances the visual appeal of your bathroom.