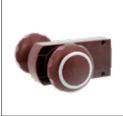

## What makes Smart Fablock Plus A Wise Choice?

**Easy installation** 

Stainless steel screws

Modern and stylish look

Adapt to any door style and bathroom designs

High-quality plastic is used [ABS, POM]

Can be used in doors with 20mm to 30mm thickness