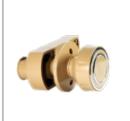

## What makes Fablock Fusion A Wise Choice?

0

**Easy installation** 

Stainless steel screws

Stylish than ever

Universal Type (No Left & Right)

High-quality plastic is used [ABS, POM]

Can be used in doors with 20mm to 30mm thickness