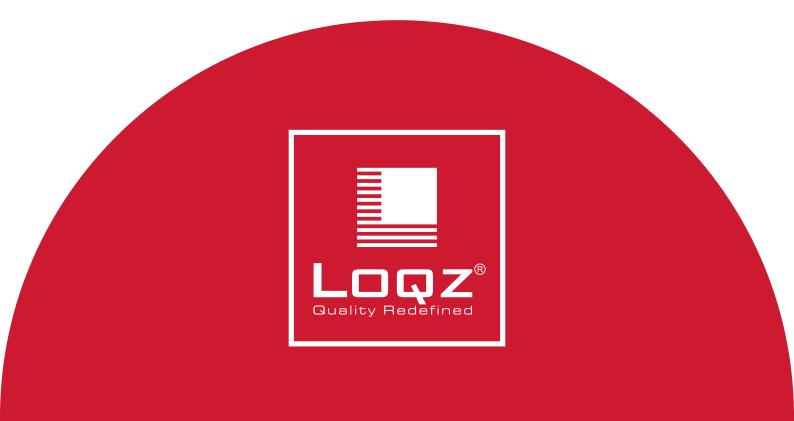

## What makes Fablock Ace A Wise Choice?

ΰłm

Easy installation

Contemporary appearance

Stainless steel screws

Universal Type (No Left & Right)

Used premium plastic of superior quality [ABS, POM]

Can be used in doors with 20mm to 30mm thickness