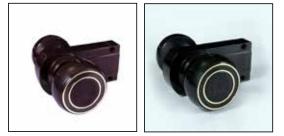

## What makes Fablock Ace A Wise Choice?

ΰłm

Easy installation

Contemporary appearance

Stainless steel screws

Universal Type (No Left & Right)

Used premium plastic of superior quality [ABS, POM]

Can be used in doors with 20mm to 30mm thickness