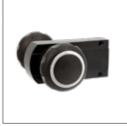

## What makes Fablock Fusion A Wise Choice?

0

**Easy installation** 

Stainless steel screws

Stylish than ever

Universal Type (No Left & Right)

High-quality plastic is used [ABS, POM]

Can be used in doors with 20mm to 30mm thickness