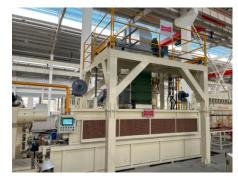

- Billet (log) heater with shear and hot saw : single and multiple heater.
- Puller: single and double puller
- Handling table with stretcher.
- Aging oven and die oven.
- Other equipment for the extrusion line like dies, packing machine, thermal break machines etc.