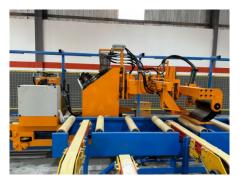

In addition to the extrusion press, we are supplying below mentioned machineries and equipments under collaboration with partner factories in China to provide complete extrusion line at most competitive price under our full warranty.

- Billet (log) heater with shear and hot saw : single and multiple heater.
- Puller: single and double puller
- Handling table with stretcher.
- Aging oven and die oven.
- Other equipment for the extrusion line like dies, packing machine, thermal break machines etc.