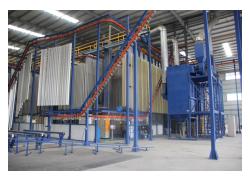

Our factory already in house manufactured from 500 T to 6000T extrusion press with conventional up loading, short stroke back loading and short stroke front loading press etc.

Also we can manufacture more than 6000T capacity press as per customer's requirement.

In addition to the extrusion press, we are supplying below mentioned machineries and equipments under collaboration with partner factories in China to provide complete extrusion line at most competitive price under our full warranty.

- Billet (log) heater with shear and hot saw : single and multiple heater.
- Puller: single and double puller
- Handling table with stretcher.
- Aging oven and die oven.
- Other equipment for the extrusion line like dies, packing machine, thermal break machines etc.