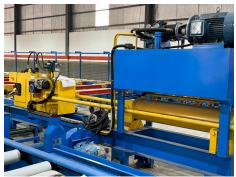

Our factory already in house manufactured from 500 T to 6000T extrusion press with conventional up loading, short stroke back loading and short stroke front loading press etc.

Also we can manufacture more than 6000T capacity press as per customer's requirement.

We are looking forward to having an opportunity to extrude together very soon.

Thank you.

**1450MT** SHORT STROKE **FRONT** LOADING ALUMINUM PRESS

3000MT SHORT STROKE BACK LOADING ALUMINUM PRESS

4000MT SHORT STROKE BACK LOADING ALUMINUM PRESS