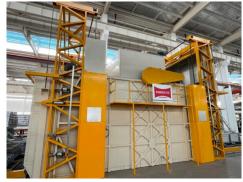

- Billet (log) heater with shear and hot saw : single and multiple heater.
- Puller: single and double puller
- Handling table with stretcher.
- Aging oven and die oven.
- Other equipment for the extrusion line like dies, packing machine, thermal break machines etc.