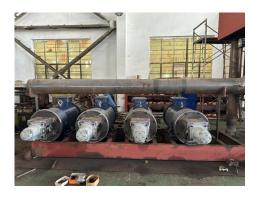

Our factory already in house manufactured from 500 T to 6000T extrusion press with conventional up loading, short stroke back loading and short stroke front loading press etc.

Also we can manufacture more than 6000T capacity press as per customer's requirement.

In addition to the extrusion press, we are supplying below mentioned machineries and equipments under collaboration with partner factories in China to provide complete extrusion line at most competitive price under our full warranty.