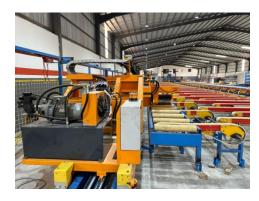

- Billet (log) heater with shear and hot saw : single and multiple heater.
- Puller: single and double puller
- Handling table with stretcher.
- Aging oven and die oven.
- Other equipment for the extrusion line like dies, packing machine, thermal break machines etc.