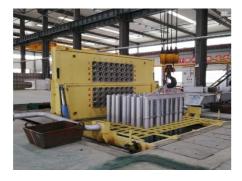

Our factory already in house manufactured from 500 T to 6000T extrusion press with conventional up loading, short stroke back loading and short stroke front loading press etc.

Also we can manufacture more than 6000T capacity press as per customer's requirement.

We are looking forward to having an opportunity to extrude together very soon.

Thank you.

**1450MT** SHORT STROKE **FRONT** LOADING ALUMINUM PRESS

3000MT SHORT STROKE BACK LOADING ALUMINUM PRESS

4000MT SHORT STROKE BACK LOADING ALUMINUM PRESS