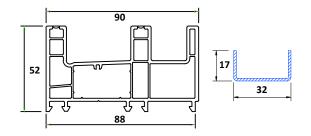

# **SLIDING SERIES PREMIUM**

GPS201 SLIDING FRAME 2-TRACK

GPS202 SLIDING FRAME WITH MESH TRACK

GPS203 SLIDING FRAME 3-TRACK

GPS223 SLIDING DOOR SASH

GPS222 SLIDING WINDOW SASH- BIG

GPS221 SLIDING WINDOW SASH

GPS124 T-MULLION FOR SLIDING

GPS241
MESH SASH FOR SLIDING DOOR

GPS242 MESH SASH MULLION

GPS243 ADD ON TRACK FOR GRILL

### **SLIDING SERIES ECO**

GPS401 SLIDING FRAME 2-TRACK-ECO

GPS402 SLIDING FRAME WITH MESH TRACK-ECO

GPS411 SLIDING WINDOW SASH-ECO

GPS421 SLIDING WINDOW MESH SASH