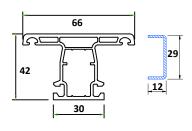

GPS124 T-MULLION FOR SLIDING

GPS241
MESH SASH FOR SLIDING DOOR

GPS242 MESH SASH MULLION

GPS243 ADD ON TRACK FOR GRILL

### **SLIDING SERIES ECO**

GPS401 SLIDING FRAME 2-TRACK-ECO

GPS402 SLIDING FRAME WITH MESH TRACK-ECO

GPS411 SLIDING WINDOW SASH-ECO

GPS421 SLIDING WINDOW MESH SASH