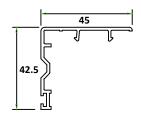

# **SLIDING SERIES PREMIUM**

GPS201 SLIDING FRAME 2-TRACK

GPS202 SLIDING FRAME WITH MESH TRACK

GPS203 SLIDING FRAME 3-TRACK

GPS223 SLIDING DOOR SASH

GPS222 SLIDING WINDOW SASH- BIG

GPS221 SLIDING WINDOW SASH

GPS124 T-MULLION FOR SLIDING

GPS241
MESH SASH FOR SLIDING DOOR

GPS242 MESH SASH MULLION

GPS243 ADD ON TRACK FOR GRILL

### **SLIDING SERIES ECO**

GPS401 SLIDING FRAME 2-TRACK-ECO

GPS402 SLIDING FRAME WITH MESH TRACK-ECO

GPS411 SLIDING WINDOW SASH-ECO

GPS421 SLIDING WINDOW MESH SASH