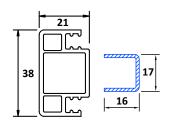

### **INTERLOCKS**

GPS503 SLIDING DOOR INTERLOCK

GPS502 SLIDING WINDOW INTERLOCK

GPS501 SLIDING WINDOW INTERLOCK - ECO

#### **GLAZING BEADS**

GPS601 CASEMENT GLAZING BEAD 5-6 MM

GPS602 CASEMENT GLAZING BEAD 8-12 MM

GPS603 SLIDING GLAZING BEAD 5-6 MM

GPS604 GLAZING BEAD D/G 24-26MM

GPS605 GLAZING BEAD D/G 32-36MM