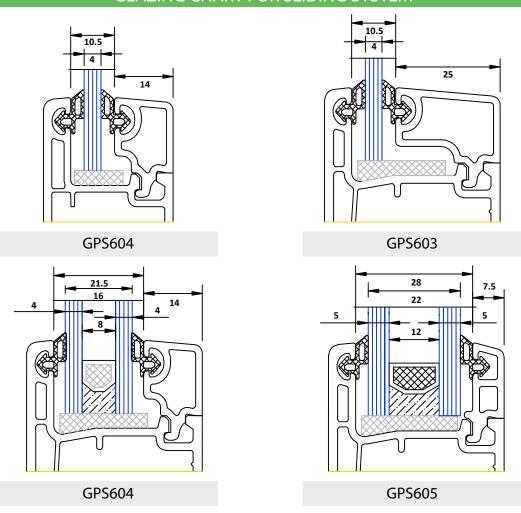

#### **GLAZING BEADS**

GPS601 CASEMENT GLAZING BEAD 5-6 MM

GPS602 CASEMENT GLAZING BEAD 8-12 MM

GPS603 SLIDING GLAZING BEAD 5-6 MM

GPS604 GLAZING BEAD D/G 24-26MM

GPS605 GLAZING BEAD D/G 32-36MM

# **GLAZING CHART FOR SLIDING SYSTEM**

Section B-B

Section A-A

Section A-A

Section A-A