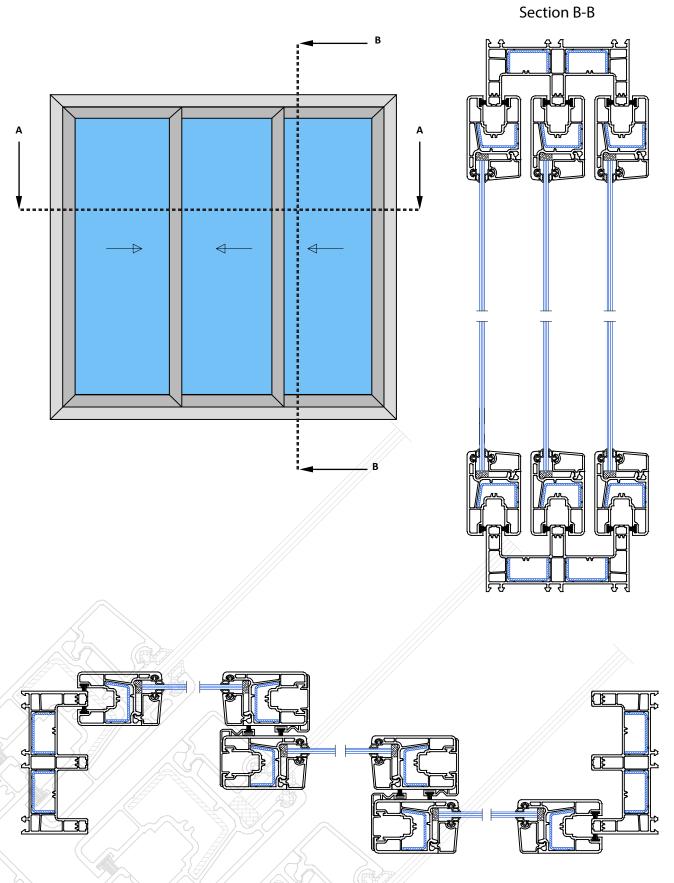

# **GLAZING CHART FOR SLIDING SYSTEM**

Section B-B

Section A-A

Section A-A

Section A-A