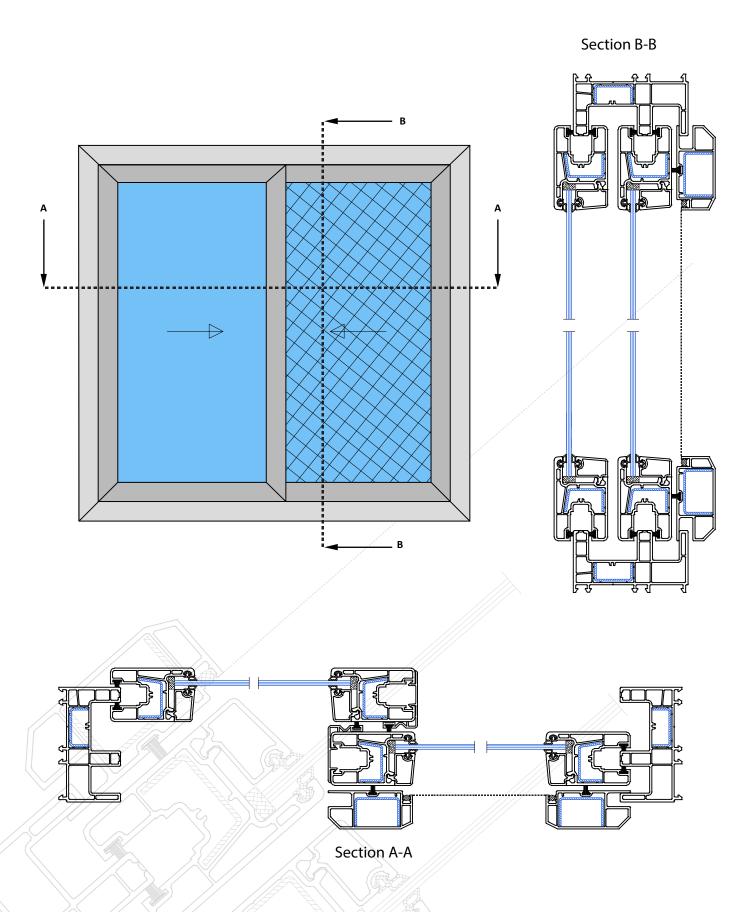

# **GLAZING CHART FOR SLIDING SYSTEM**

Section B-B

Section A-A

Section A-A

Section A-A