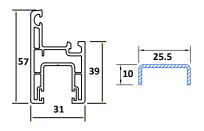

# **CASEMENT SERIES PREMIUM**

GPS101 CASEMENT WINDOW OUTER FRAME

GPS111 CASEMENT WINDOW SASH -OUTWARD

GPS121 T-MULLION

GPS123 FLY-MULLION

GPS122 z-MULLION

GPS112
CASEMENT WINDOW SASH -INWARD

GPS113
CASEMENT DOOR SASH-OUTWARD

GPS114
CASEMENT DOOR SASH-INWARD

**GPS906** 

PANEL PROFILE

**GPS904** 

LOUVER BEAD

**GPS903** 

SLIDING SASH ADAPTER

**GPS902** 