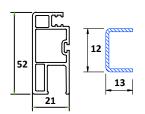

# **SLIDING SERIES PREMIUM**

GPS201 SLIDING FRAME 2-TRACK

GPS202 SLIDING FRAME WITH MESH TRACK

GPS203 SLIDING FRAME 3-TRACK

GPS223 SLIDING DOOR SASH

GPS222 SLIDING WINDOW SASH- BIG

GPS221 SLIDING WINDOW SASH

GPS124 T-MULLION FOR SLIDING

GPS241
MESH SASH FOR SLIDING DOOR

GPS242 MESH SASH MULLION

GPS243 ADD ON TRACK FOR GRILL

### **SLIDING SERIES ECO**

GPS401 SLIDING FRAME 2-TRACK-ECO

GPS402 SLIDING FRAME WITH MESH TRACK-ECO

GPS411 SLIDING WINDOW SASH-ECO

GPS421 SLIDING WINDOW MESH SASH

### **CASEMENT WINDOW SERIES ECO**

GPS103
CASEMENT FRAME SASH - ECO

GPS115
CASEMENT WINDOW SASH OUTWARD - ECO

GPS125 T-MULLION - ECO

### **INTERLOCKS**

GPS503 SLIDING DOOR INTERLOCK

GPS502 SLIDING WINDOW INTERLOCK

GPS501 SLIDING WINDOW INTERLOCK - ECO

#### **GLAZING BEADS**

GPS601 CASEMENT GLAZING BEAD 5-6 MM

GPS602 CASEMENT GLAZING BEAD 8-12 MM

GPS603 SLIDING GLAZING BEAD 5-6 MM

GPS604 GLAZING BEAD D/G 24-26MM

GPS605 GLAZING BEAD D/G 32-36MM

# **CASEMENT SERIES PREMIUM**

GPS101 CASEMENT WINDOW OUTER FRAME

GPS111 CASEMENT WINDOW SASH -OUTWARD

GPS121 T-MULLION

GPS123 FLY-MULLION

GPS122 z-MULLION

GPS112
CASEMENT WINDOW SASH -INWARD

GPS113
CASEMENT DOOR SASH-OUTWARD

GPS114
CASEMENT DOOR SASH-INWARD

**GPS906** 

PANEL PROFILE

**GPS904** 

LOUVER BEAD

**GPS903** 

SLIDING SASH ADAPTER

**GPS902** 

GEORGIAN BAR

**GPS901** 

SMALL COUPLER