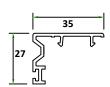

### **INTERLOCKS**

GPS503 SLIDING DOOR INTERLOCK

GPS502 SLIDING WINDOW INTERLOCK

GPS501 SLIDING WINDOW INTERLOCK - ECO

#### **GLAZING BEADS**

GPS601 CASEMENT GLAZING BEAD 5-6 MM

GPS602 CASEMENT GLAZING BEAD 8-12 MM

GPS603 SLIDING GLAZING BEAD 5-6 MM

GPS604 GLAZING BEAD D/G 24-26MM

GPS605 GLAZING BEAD D/G 32-36MM