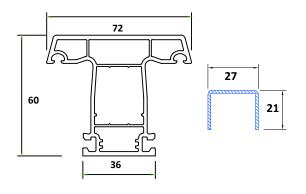

# **GLAZING CHART FOR SLIDING SYSTEM**

Section B-B

Section A-A

Section A-A

Section A-A