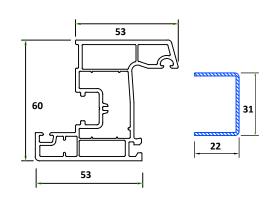

# **SLIDING SERIES PREMIUM**

GPS201 SLIDING FRAME 2-TRACK

GPS202 SLIDING FRAME WITH MESH TRACK

GPS203 SLIDING FRAME 3-TRACK

GPS223 SLIDING DOOR SASH

GPS222 SLIDING WINDOW SASH- BIG

GPS221 SLIDING WINDOW SASH

GPS124 T-MULLION FOR SLIDING

GPS241
MESH SASH FOR SLIDING DOOR

GPS242 MESH SASH MULLION

GPS243 ADD ON TRACK FOR GRILL

### **SLIDING SERIES ECO**

GPS401 SLIDING FRAME 2-TRACK-ECO

GPS402 SLIDING FRAME WITH MESH TRACK-ECO

GPS411 SLIDING WINDOW SASH-ECO

GPS421 SLIDING WINDOW MESH SASH