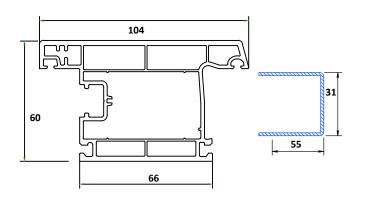

# **CASEMENT SERIES PREMIUM**

GPS101 CASEMENT WINDOW OUTER FRAME

GPS111 CASEMENT WINDOW SASH -OUTWARD

GPS121 T-MULLION

GPS123 FLY-MULLION

GPS122 z-MULLION

GPS112
CASEMENT WINDOW SASH -INWARD

GPS113
CASEMENT DOOR SASH-OUTWARD

GPS114
CASEMENT DOOR SASH-INWARD

**GPS906** 

PANEL PROFILE

**GPS904** 

LOUVER BEAD

**GPS903** 

SLIDING SASH ADAPTER

**GPS902** 