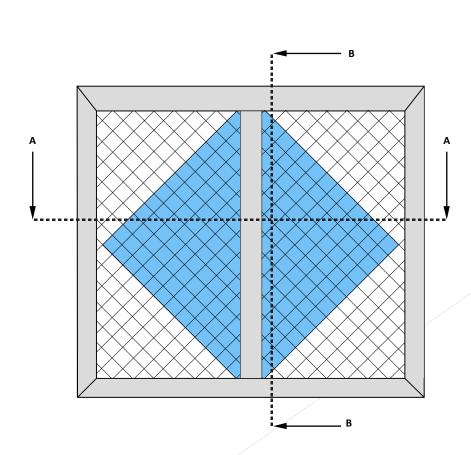

# **GLAZING CHART FOR SLIDING SYSTEM**

Section B-B

Section A-A

Section A-A

Section A-A