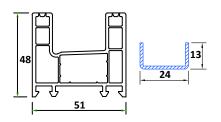

# **SLIDING SERIES PREMIUM**

GPS201 SLIDING FRAME 2-TRACK

GPS202 SLIDING FRAME WITH MESH TRACK

GPS203 SLIDING FRAME 3-TRACK

GPS223 SLIDING DOOR SASH

GPS222 SLIDING WINDOW SASH- BIG

GPS221 SLIDING WINDOW SASH

GPS124 T-MULLION FOR SLIDING

GPS241
MESH SASH FOR SLIDING DOOR

GPS242 MESH SASH MULLION

GPS243 ADD ON TRACK FOR GRILL