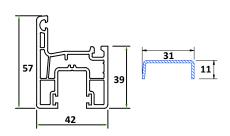

# **SLIDING SERIES PREMIUM**

GPS201 SLIDING FRAME 2-TRACK

GPS202 SLIDING FRAME WITH MESH TRACK

GPS203 SLIDING FRAME 3-TRACK

GPS223 SLIDING DOOR SASH

GPS222 SLIDING WINDOW SASH- BIG

GPS221 SLIDING WINDOW SASH

GPS124 T-MULLION FOR SLIDING

GPS241
MESH SASH FOR SLIDING DOOR

GPS242 MESH SASH MULLION

GPS243 ADD ON TRACK FOR GRILL