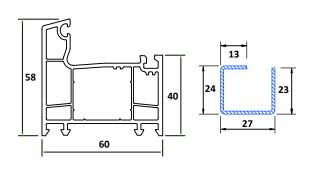

# **GLAZING CHART FOR SLIDING SYSTEM**

Section B-B

Section A-A

Section A-A

Section A-A