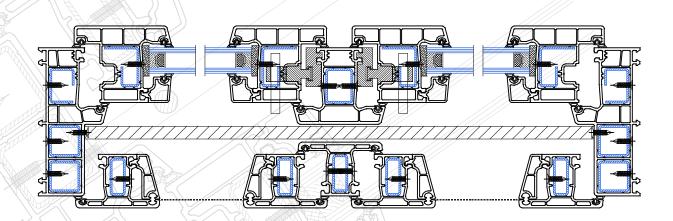

# **SLIDING SERIES PREMIUM**

GPS201 SLIDING FRAME 2-TRACK

GPS202 SLIDING FRAME WITH MESH TRACK

GPS203 SLIDING FRAME 3-TRACK

GPS223 SLIDING DOOR SASH

GPS222 SLIDING WINDOW SASH- BIG

GPS221 SLIDING WINDOW SASH

### **SLIDING SERIES ECO**

GPS401 SLIDING FRAME 2-TRACK-ECO

GPS402 SLIDING FRAME WITH MESH TRACK-ECO

GPS411 SLIDING WINDOW SASH-ECO

GPS421 SLIDING WINDOW MESH SASH

### **INTERLOCKS**

GPS503 SLIDING DOOR INTERLOCK

GPS502 SLIDING WINDOW INTERLOCK

GPS501 SLIDING WINDOW INTERLOCK - ECO