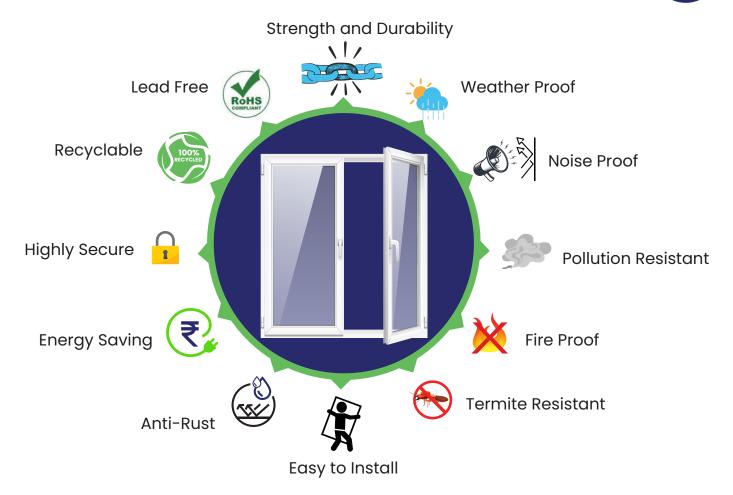

# Advantages of uPVC Profiles

# **Key Features:**

**Structural Strength:** Reinforced with galvanized steel for added stability and security **Versatility:** Suitable for various applications, including sliding, casement, tilt-and-turn windows, and doors.

**Waterproof Design:** Effective sealing and drainage systems prevent water seepage **Customizable:** Easy to fabricate into different shapes and sizes based on project requirements.

**Secure:** Compatible with multi-point locking systems for enhanced security.

**Chemical Resistance :** Resistant to chemicals and pollutants, ensuring longevity in industrial environments.

**Cost-Effective**: Save on costs without compromising on quality with our UPVC profiles, which offer an affordable alternative to aluminum and wood while ensuring a long lifespan that reduces replacement expenses.

These features make uPVC profiles a preferred choice for modern architecture and construction, offering a perfect blend of functionality, aesthetics, and sustainability.