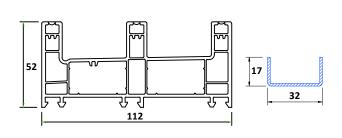

# **SLIDING SERIES PREMIUM**

GPS201 SLIDING FRAME 2-TRACK

GPS202 SLIDING FRAME WITH MESH TRACK

GPS203 SLIDING FRAME 3-TRACK

GPS223 SLIDING DOOR SASH

GPS222 SLIDING WINDOW SASH- BIG

GPS221 SLIDING WINDOW SASH

GPS124 T-MULLION FOR SLIDING

GPS241
MESH SASH FOR SLIDING DOOR

GPS242 MESH SASH MULLION

GPS243 ADD ON TRACK FOR GRILL

### **SLIDING SERIES ECO**

GPS401 SLIDING FRAME 2-TRACK-ECO

GPS402 SLIDING FRAME WITH MESH TRACK-ECO

GPS411 SLIDING WINDOW SASH-ECO

GPS421 SLIDING WINDOW MESH SASH