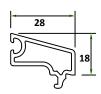

# **SLIDING SERIES PREMIUM**

GPS201 SLIDING FRAME 2-TRACK

GPS202 SLIDING FRAME WITH MESH TRACK

GPS203 SLIDING FRAME 3-TRACK

GPS223 SLIDING DOOR SASH

GPS222 SLIDING WINDOW SASH- BIG

GPS221 SLIDING WINDOW SASH

# **CASEMENT SERIES PREMIUM**

GPS101 CASEMENT WINDOW OUTER FRAME

GPS111 CASEMENT WINDOW SASH -OUTWARD

GPS121 T-MULLION

GPS123 FLY-MULLION

GPS122 z-MULLION

GPS112
CASEMENT WINDOW SASH -INWARD

GPS113
CASEMENT DOOR SASH-OUTWARD