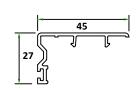

# **SLIDING SERIES PREMIUM**

GPS201 SLIDING FRAME 2-TRACK

GPS202 SLIDING FRAME WITH MESH TRACK

GPS203 SLIDING FRAME 3-TRACK

GPS223 SLIDING DOOR SASH

GPS222 SLIDING WINDOW SASH- BIG

GPS221 SLIDING WINDOW SASH

GPS124 T-MULLION FOR SLIDING

GPS241
MESH SASH FOR SLIDING DOOR

GPS242 MESH SASH MULLION

GPS243 ADD ON TRACK FOR GRILL

### **SLIDING SERIES ECO**

GPS401 SLIDING FRAME 2-TRACK-ECO

GPS402 SLIDING FRAME WITH MESH TRACK-ECO

GPS411 SLIDING WINDOW SASH-ECO

GPS421 SLIDING WINDOW MESH SASH