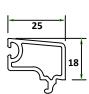

# **SLIDING SERIES PREMIUM**

GPS201 SLIDING FRAME 2-TRACK

GPS202 SLIDING FRAME WITH MESH TRACK

GPS203 SLIDING FRAME 3-TRACK

GPS223 SLIDING DOOR SASH

GPS222 SLIDING WINDOW SASH- BIG

GPS221 SLIDING WINDOW SASH

# **CASEMENT SERIES PREMIUM**

GPS101 CASEMENT WINDOW OUTER FRAME

GPS111 CASEMENT WINDOW SASH -OUTWARD

GPS121 T-MULLION

GPS123 FLY-MULLION

GPS122 z-MULLION

GPS112
CASEMENT WINDOW SASH -INWARD

GPS113
CASEMENT DOOR SASH-OUTWARD