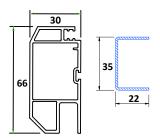

# **CASEMENT SERIES PREMIUM**

GPS101 CASEMENT WINDOW OUTER FRAME

GPS111 CASEMENT WINDOW SASH -OUTWARD

GPS121 T-MULLION

GPS123 FLY-MULLION

GPS122 z-MULLION

GPS112
CASEMENT WINDOW SASH -INWARD

GPS113
CASEMENT DOOR SASH-OUTWARD

GPS114
CASEMENT DOOR SASH-INWARD

**GPS906** 

PANEL PROFILE

**GPS904** 

LOUVER BEAD

**GPS903** 

SLIDING SASH ADAPTER

**GPS902** 