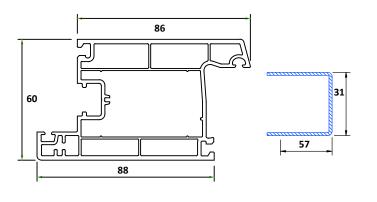

# **CASEMENT SERIES PREMIUM**

GPS101 CASEMENT WINDOW OUTER FRAME

GPS111 CASEMENT WINDOW SASH -OUTWARD

GPS121 T-MULLION

GPS123 FLY-MULLION

GPS122 z-MULLION

GPS112
CASEMENT WINDOW SASH -INWARD

GPS113
CASEMENT DOOR SASH-OUTWARD

GPS114
CASEMENT DOOR SASH-INWARD

**GPS906** 

PANEL PROFILE

**GPS904** 

LOUVER BEAD

**GPS903** 

SLIDING SASH ADAPTER

**GPS902** 