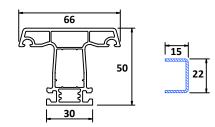

# **SLIDING SERIES PREMIUM**

GPS201 SLIDING FRAME 2-TRACK

GPS202 SLIDING FRAME WITH MESH TRACK

GPS203 SLIDING FRAME 3-TRACK

GPS223 SLIDING DOOR SASH

GPS222 SLIDING WINDOW SASH- BIG

GPS221 SLIDING WINDOW SASH

GPS124 T-MULLION FOR SLIDING

GPS241
MESH SASH FOR SLIDING DOOR

GPS242 MESH SASH MULLION

GPS243 ADD ON TRACK FOR GRILL

### **SLIDING SERIES ECO**

GPS401 SLIDING FRAME 2-TRACK-ECO

GPS402 SLIDING FRAME WITH MESH TRACK-ECO

GPS411 SLIDING WINDOW SASH-ECO

GPS421 SLIDING WINDOW MESH SASH

### **CASEMENT WINDOW SERIES ECO**

GPS103
CASEMENT FRAME SASH - ECO

GPS115
CASEMENT WINDOW SASH OUTWARD - ECO

GPS125 T-MULLION - ECO

### **INTERLOCKS**

GPS503 SLIDING DOOR INTERLOCK

GPS502 SLIDING WINDOW INTERLOCK

GPS501 SLIDING WINDOW INTERLOCK - ECO

#### **GLAZING BEADS**

GPS601 CASEMENT GLAZING BEAD 5-6 MM

GPS602 CASEMENT GLAZING BEAD 8-12 MM

GPS603 SLIDING GLAZING BEAD 5-6 MM

GPS604 GLAZING BEAD D/G 24-26MM

GPS605 GLAZING BEAD D/G 32-36MM

# **CASEMENT SERIES PREMIUM**

GPS101 CASEMENT WINDOW OUTER FRAME

GPS111 CASEMENT WINDOW SASH -OUTWARD

GPS121 T-MULLION

GPS123 FLY-MULLION

GPS122 z-MULLION

GPS112
CASEMENT WINDOW SASH -INWARD

GPS113
CASEMENT DOOR SASH-OUTWARD

GPS114
CASEMENT DOOR SASH-INWARD

**GPS906** 

PANEL PROFILE

**GPS904** 

LOUVER BEAD

**GPS903** 

SLIDING SASH ADAPTER

**GPS902** 

GEORGIAN BAR

**GPS901** 

SMALL COUPLER