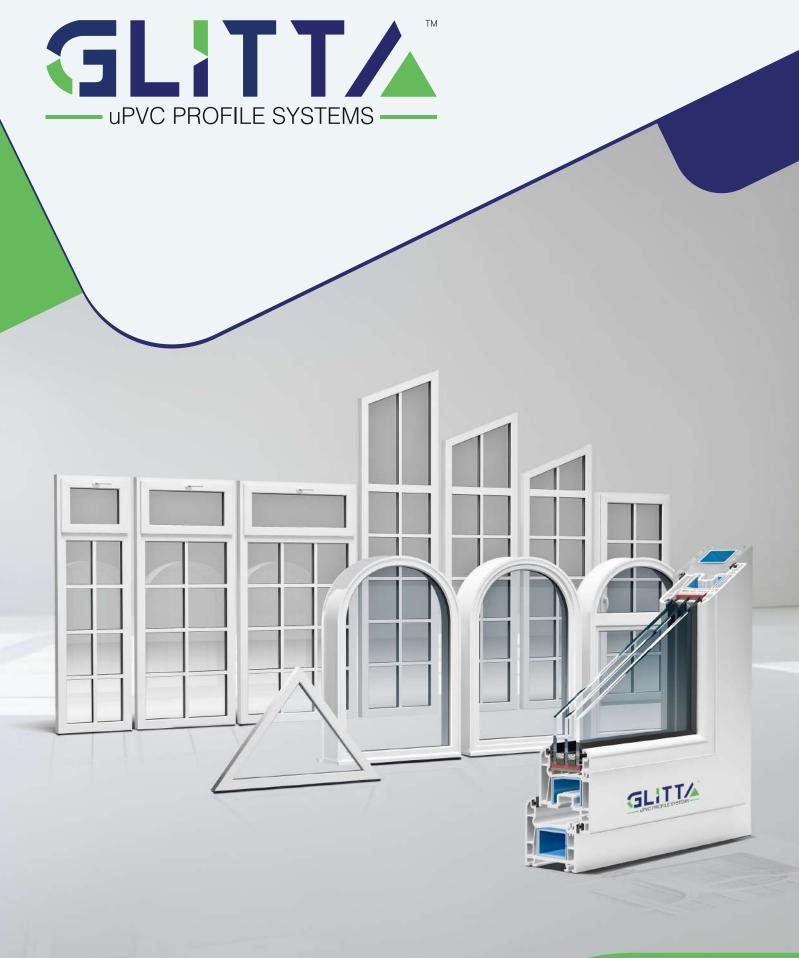

# **SLIDING SERIES PREMIUM**

GPS201 SLIDING FRAME 2-TRACK

GPS202 SLIDING FRAME WITH MESH TRACK

GPS203 SLIDING FRAME 3-TRACK

GPS223 SLIDING DOOR SASH

GPS222 SLIDING WINDOW SASH- BIG

GPS221 SLIDING WINDOW SASH

### **SLIDING SERIES ECO**

GPS401 SLIDING FRAME 2-TRACK-ECO

GPS402 SLIDING FRAME WITH MESH TRACK-ECO

GPS411 SLIDING WINDOW SASH-ECO

GPS421 SLIDING WINDOW MESH SASH

### **CASEMENT WINDOW SERIES ECO**

GPS103
CASEMENT FRAME SASH - ECO

GPS115
CASEMENT WINDOW SASH OUTWARD - ECO

GPS125 T-MULLION - ECO

# **CASEMENT SERIES PREMIUM**

GPS101 CASEMENT WINDOW OUTER FRAME

GPS111 CASEMENT WINDOW SASH -OUTWARD

GPS121 T-MULLION

GPS123 FLY-MULLION

GPS122 z-MULLION

GPS112
CASEMENT WINDOW SASH -INWARD

GPS113
CASEMENT DOOR SASH-OUTWARD

# High-quality uPVC profiles to suit all types of Windows & Doors

Casement Windows & Doors

Sliding Windows & Doors

Villa Windows

**Arch Windows** 

Tilt & Turn Windows

Tilt & Slide Doors

Sliding & Folding Doors