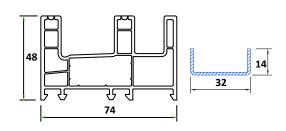

# **CASEMENT SERIES PREMIUM**

GPS101 CASEMENT WINDOW OUTER FRAME

GPS111 CASEMENT WINDOW SASH -OUTWARD

GPS121 T-MULLION

GPS123 FLY-MULLION

GPS122 z-MULLION

GPS112
CASEMENT WINDOW SASH -INWARD

GPS113
CASEMENT DOOR SASH-OUTWARD

GPS114
CASEMENT DOOR SASH-INWARD

**GPS906** 

PANEL PROFILE

**GPS904** 

LOUVER BEAD

**GPS903** 

SLIDING SASH ADAPTER

**GPS902** 