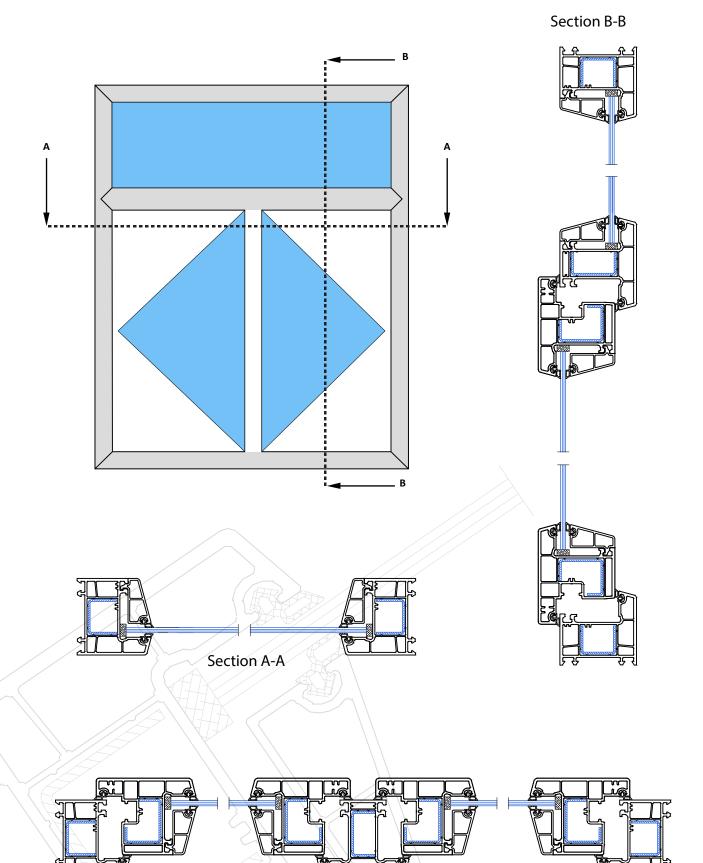

GPS501 SLIDING WINDOW INTERLOCK - ECO

#### **GLAZING BEADS**



GPS601 CASEMENT GLAZING BEAD 5-6 MM



GPS602 CASEMENT GLAZING BEAD 8-12 MM



GPS603 SLIDING GLAZING BEAD 5-6 MM



GPS604 GLAZING BEAD D/G 24-26MM



GPS605 GLAZING BEAD D/G 32-36MM

# **CASEMENT SERIES PREMIUM**



GPS101 CASEMENT WINDOW OUTER FRAME



GPS111 CASEMENT WINDOW SASH -OUTWARD



GPS121 T-MULLION



GPS123 FLY-MULLION



GPS122 z-MULLION



GPS112
CASEMENT WINDOW SASH -INWARD



GPS113
CASEMENT DOOR SASH-OUTWARD



GPS114
CASEMENT DOOR SASH-INWARD

**GPS906** 

PANEL PROFILE



**GPS904** 

LOUVER BEAD

**GPS903** 

SLIDING SASH ADAPTER

**GPS902** 

GEORGIAN BAR

**GPS901** 

SMALL COUPLER

# **GLAZING CHART FOR CASEMENT SYSTEM**



# **GLAZING CHART FOR SLIDING SYSTEM**



Section B-B







Section A-A





Section A-A



Section A-A



# Lamination

In India, the uPVC window market has been experiencing rapid growth, with increasing demand for aesthetic and durable solutions. While lamination is widely popular in Europe for producing colourful uPVC windows, it has yet to gain widespread acceptance in the Indian market, primarily due to the higher costs associated with the process.

Lamination involves applying a high-quality, branded foil to the surface of uPVC profiles. This foil is not only resistant to weather conditions but also offers a wide range of colours and finishes, enabling homeowners to customise their windows according to personal preferences. The lamination process uses advanced technology. As the Indian market continues to evolve, uPVC lamination could become a key technolo