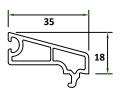

### **INTERLOCKS**

GPS503 SLIDING DOOR INTERLOCK

GPS502 SLIDING WINDOW INTERLOCK

GPS501 SLIDING WINDOW INTERLOCK - ECO

#### **GLAZING BEADS**

GPS601 CASEMENT GLAZING BEAD 5-6 MM

GPS602 CASEMENT GLAZING BEAD 8-12 MM

GPS603 SLIDING GLAZING BEAD 5-6 MM

GPS604 GLAZING BEAD D/G 24-26MM

GPS605 GLAZING BEAD D/G 32-36MM