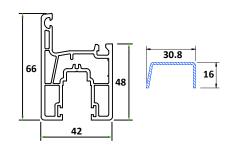

### **INTERLOCKS**

GPS503 SLIDING DOOR INTERLOCK

GPS502 SLIDING WINDOW INTERLOCK

GPS501 SLIDING WINDOW INTERLOCK - ECO

#### **GLAZING BEADS**

GPS601 CASEMENT GLAZING BEAD 5-6 MM

GPS602 CASEMENT GLAZING BEAD 8-12 MM

GPS603 SLIDING GLAZING BEAD 5-6 MM

GPS604 GLAZING BEAD D/G 24-26MM

GPS605 GLAZING BEAD D/G 32-36MM