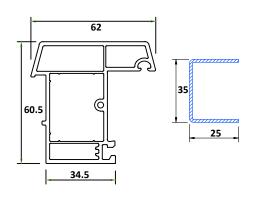

# **GLAZING CHART FOR SLIDING SYSTEM**

Section B-B

Section A-A

Section A-A

Section A-A