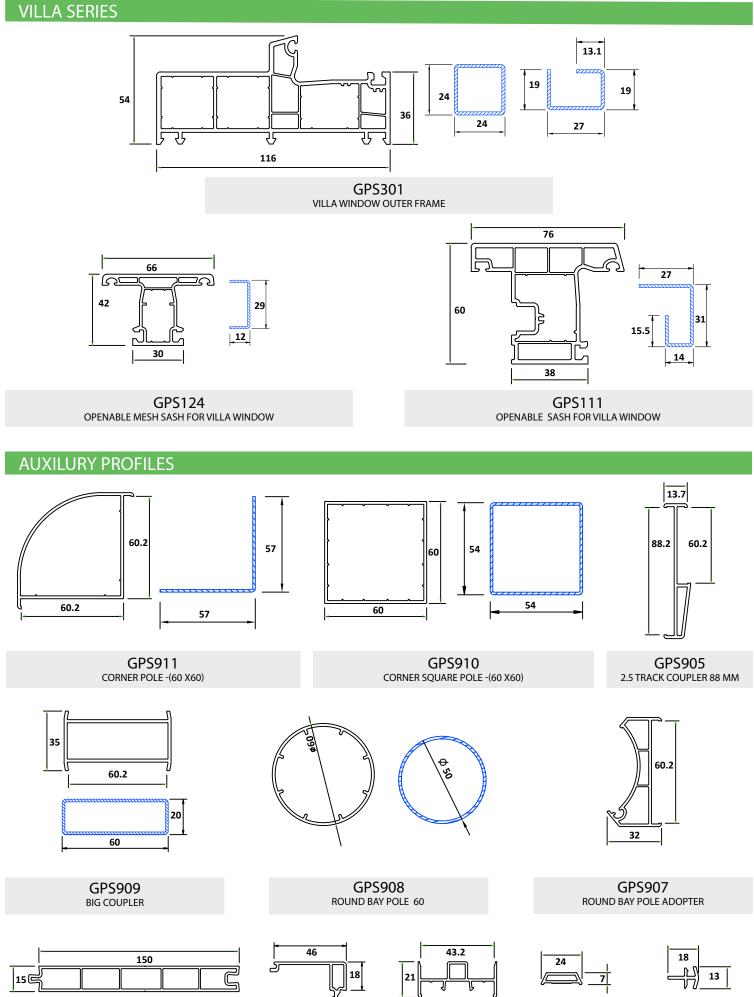

# **CASEMENT SERIES PREMIUM**

GPS101 CASEMENT WINDOW OUTER FRAME

GPS111 CASEMENT WINDOW SASH -OUTWARD

GPS121 T-MULLION

GPS123 FLY-MULLION

GPS122 z-MULLION

GPS112
CASEMENT WINDOW SASH -INWARD

GPS113
CASEMENT DOOR SASH-OUTWARD

GPS114
CASEMENT DOOR SASH-INWARD

**GPS906** 

PANEL PROFILE

**GPS904** 

LOUVER BEAD

**GPS903** 

SLIDING SASH ADAPTER

**GPS902** 

GEORGIAN BAR

**GPS901** 

SMALL COUPLER