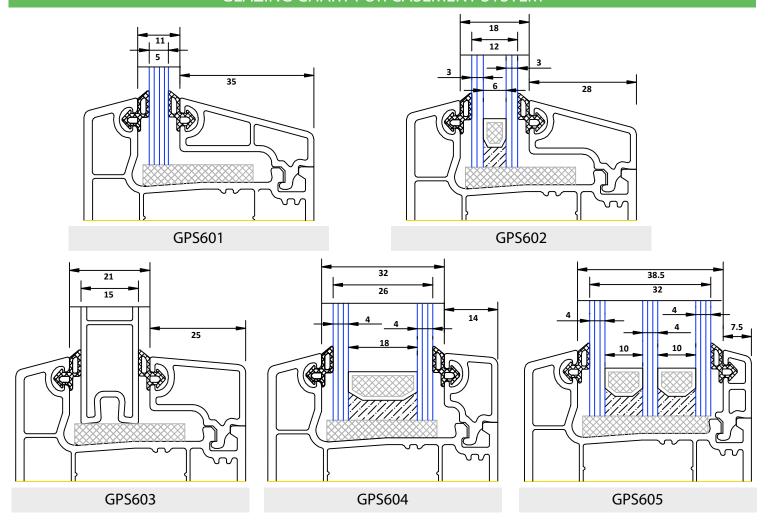

#### **GLAZING BEADS**

GPS601 CASEMENT GLAZING BEAD 5-6 MM

GPS602 CASEMENT GLAZING BEAD 8-12 MM

GPS603 SLIDING GLAZING BEAD 5-6 MM

GPS604 GLAZING BEAD D/G 24-26MM

GPS605 GLAZING BEAD D/G 32-36MM

# **GLAZING CHART FOR CASEMENT SYSTEM**