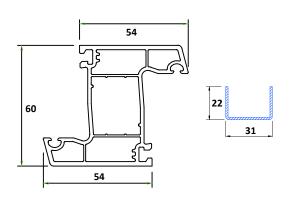

# **SLIDING SERIES PREMIUM**

GPS201 SLIDING FRAME 2-TRACK

GPS202 SLIDING FRAME WITH MESH TRACK

GPS203 SLIDING FRAME 3-TRACK

GPS223 SLIDING DOOR SASH

GPS222 SLIDING WINDOW SASH- BIG

GPS221 SLIDING WINDOW SASH

GPS124 T-MULLION FOR SLIDING

GPS241
MESH SASH FOR SLIDING DOOR

GPS242 MESH SASH MULLION

GPS243 ADD ON TRACK FOR GRILL

### **SLIDING SERIES ECO**

GPS401 SLIDING FRAME 2-TRACK-ECO

GPS402 SLIDING FRAME WITH MESH TRACK-ECO

GPS411 SLIDING WINDOW SASH-ECO

GPS421 SLIDING WINDOW MESH SASH