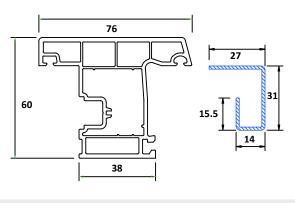

# **GLAZING CHART FOR SLIDING SYSTEM**

Section B-B

Section A-A

Section A-A

Section A-A