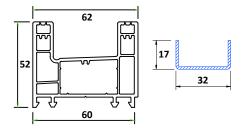

# **GLAZING CHART FOR CASEMENT SYSTEM**

# **GLAZING CHART FOR SLIDING SYSTEM**

Section B-B

Section A-A

Section A-A

Section A-A