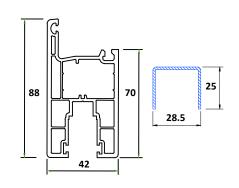

# **CASEMENT SERIES PREMIUM**

GPS101 CASEMENT WINDOW OUTER FRAME

GPS111 CASEMENT WINDOW SASH -OUTWARD

GPS121 T-MULLION

GPS123 FLY-MULLION

GPS122 z-MULLION

GPS112
CASEMENT WINDOW SASH -INWARD

GPS113
CASEMENT DOOR SASH-OUTWARD

GPS114
CASEMENT DOOR SASH-INWARD

**GPS906** 

PANEL PROFILE

**GPS904** 

LOUVER BEAD

**GPS903** 

SLIDING SASH ADAPTER

**GPS902** 