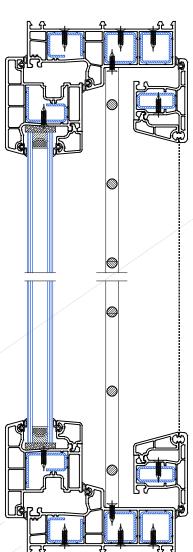

# **SLIDING SERIES PREMIUM**

GPS201 SLIDING FRAME 2-TRACK

GPS202 SLIDING FRAME WITH MESH TRACK

GPS203 SLIDING FRAME 3-TRACK

GPS223 SLIDING DOOR SASH

GPS222 SLIDING WINDOW SASH- BIG

GPS221 SLIDING WINDOW SASH

GPS124 T-MULLION FOR SLIDING

GPS241
MESH SASH FOR SLIDING DOOR

GPS242 MESH SASH MULLION

GPS243 ADD ON TRACK FOR GRILL

### **INTERLOCKS**

GPS503 SLIDING DOOR INTERLOCK

GPS502 SLIDING WINDOW INTERLOCK

GPS501 SLIDING WINDOW INTERLOCK - ECO