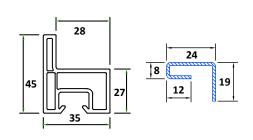

# **SLIDING SERIES PREMIUM**

GPS201 SLIDING FRAME 2-TRACK

GPS202 SLIDING FRAME WITH MESH TRACK

GPS203 SLIDING FRAME 3-TRACK

GPS223 SLIDING DOOR SASH

GPS222 SLIDING WINDOW SASH- BIG

GPS221 SLIDING WINDOW SASH

GPS124 T-MULLION FOR SLIDING

GPS241
MESH SASH FOR SLIDING DOOR

GPS242 MESH SASH MULLION

GPS243 ADD ON TRACK FOR GRILL