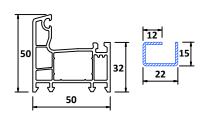

# **SLIDING SERIES PREMIUM**

GPS201 SLIDING FRAME 2-TRACK

GPS202 SLIDING FRAME WITH MESH TRACK

GPS203 SLIDING FRAME 3-TRACK

GPS223 SLIDING DOOR SASH

GPS222 SLIDING WINDOW SASH- BIG

GPS221 SLIDING WINDOW SASH

GPS124 T-MULLION FOR SLIDING

GPS241
MESH SASH FOR SLIDING DOOR

GPS242 MESH SASH MULLION

GPS243 ADD ON TRACK FOR GRILL

### **SLIDING SERIES ECO**

GPS401 SLIDING FRAME 2-TRACK-ECO

GPS402 SLIDING FRAME WITH MESH TRACK-ECO

GPS411 SLIDING WINDOW SASH-ECO

GPS421 SLIDING WINDOW MESH SASH

### **CASEMENT WINDOW SERIES ECO**

GPS103
CASEMENT FRAME SASH - ECO

GPS115
CASEMENT WINDOW SASH OUTWARD - ECO

GPS125 T-MULLION - ECO

### **INTERLOCKS**

GPS503 SLIDING DOOR INTERLOCK

GPS502 SLIDING WINDOW INTERLOCK

GPS501 SLIDING WINDOW INTERLOCK - ECO

#### **GLAZING BEADS**

GPS601 CASEMENT GLAZING BEAD 5-6 MM

GPS602 CASEMENT GLAZING BEAD 8-12 MM

GPS603 SLIDING GLAZING BEAD 5-6 MM

GPS604 GLAZING BEAD D/G 24-26MM

GPS605 GLAZING BEAD D/G 32-36MM

# **CASEMENT SERIES PREMIUM**

GPS101 CASEMENT WINDOW OUTER FRAME

GPS111 CASEMENT WINDOW SASH -OUTWARD

GPS121 T-MULLION

GPS123 FLY-MULLION

GPS122 z-MULLION

GPS112
CASEMENT WINDOW SASH -INWARD

GPS113
CASEMENT DOOR SASH-OUTWARD

GPS114
CASEMENT DOOR SASH-INWARD

**GPS906** 

PANEL PROFILE

**GPS904** 

LOUVER BEAD

**GPS903** 

SLIDING SASH ADAPTER

**GPS902** 

GEORGIAN BAR

**GPS901** 

SMALL COUPLER