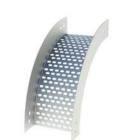

## LADDER CABLE TRAY

| SPECIFICATIONS |                                    |  |
|----------------|------------------------------------|--|
| Material       | HR, HDG 50-80 microns              |  |
| Length         | 2500mm – 3000mm                    |  |
| Width          | 100mm – 1200mm                     |  |
| Runner Height  | 50mm – 150mm                       |  |
| Runner Collar  | 20mm - 50mm                        |  |
| Rung Size      | 35x15mm, 35x30mm, 40x20mm, 50x20mm |  |
| Thickness      | 2.0mm - 3.0mm                      |  |