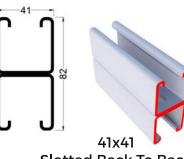

## STRUT SUPPORT SYSTEM

41x21 Plain

41x41 Plain

## GBS 41x62

41 -21-

Slotted (14x28)

41x41

Slotted (14x28)

41x62

Slotted (14x28)

41x82

Slotted (14x28)

41x21 Slotted Back To Back

Slotted Back To Back

Slotted Back To Back

| SPECIFICATIONS OF "STRUT SUPPORT SYSTEM" |                                                                 |  |
|------------------------------------------|-----------------------------------------------------------------|--|
| Channel Type                             | Plain, Slotted(14X28); Back-to-Back                             |  |
| Thickness                                | 1.2mm* – 3.0mm*                                                 |  |
| Material Type                            | HR; HDG (60 microns, 80 microns); GP 120 GSM; GP 275 GSM; Az150 |  |
| Length                                   | As Per Requirement                                              |  |