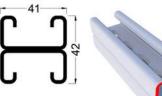

## STRUT SUPPORT SYSTEM

41x21 Plain

41x41 Plain

## GBS 41x62

41 -21-

Slotted (14x28)

41x41

Slotted (14x28)

41x62

Slotted (14x28)

41x82

Slotted (14x28)

41x21 Slotted Back To Back

Slotted Back To Back

Slotted Back To Back

| SPECIFICATIONS OF "STRUT SUPPORT SYSTEM" |                                                                 |  |
|------------------------------------------|-----------------------------------------------------------------|--|
| Channel Type                             | Plain, Slotted(14X28); Back-to-Back                             |  |
| Thickness                                | 1.2mm* – 3.0mm*                                                 |  |
| Material Type                            | HR; HDG (60 microns, 80 microns); GP 120 GSM; GP 275 GSM; Az150 |  |
| Length                                   | As Per Requirement                                              |  |