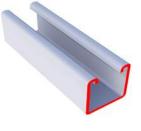

## STRUT SUPPORT SYSTEM

41x21 Plain

41x41 Plain

## GBS 41x62

41 -21-

Slotted (14x28)

41x41

Slotted (14x28)

41x62

Slotted (14x28)

41x82

Slotted (14x28)

41x21 Slotted Back To Back

Slotted Back To Back

Slotted Back To Back

| SPECIFICATIONS OF "STRUT SUPPORT SYSTEM" |                                                                 |  |
|------------------------------------------|-----------------------------------------------------------------|--|
| Channel Type                             | Plain, Slotted(14X28); Back-to-Back                             |  |
| Thickness                                | 1.2mm* – 3.0mm*                                                 |  |
| Material Type                            | HR; HDG (60 microns, 80 microns); GP 120 GSM; GP 275 GSM; Az150 |  |
| Length                                   | As Per Requirement                                              |  |