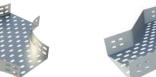

## **PERFORATED CABLE TRAY**

|                                       | SPECIFICATIONS  |
|---------------------------------------|-----------------|
| Material HR, Galvanized, Galvalume, H |                 |
| Length                                | 2500mm - 3000mm |
| Width                                 | 50mm - 800mm    |
| Height                                | 25mm – 100mm    |
| Thickness                             | 1.0mm – 3.0mm   |