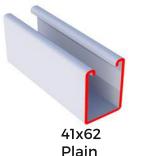

## GBS 41x62

41 -21-

Slotted (14x28)

41x41

Slotted (14x28)

41x62

Slotted (14x28)

41x82

Slotted (14x28)

41x21 Slotted Back To Back

Slotted Back To Back

Slotted Back To Back

| SPECIFICATIONS OF "STRUT SUPPORT SYSTEM" |                                                                 |  |
|------------------------------------------|-----------------------------------------------------------------|--|
| Channel Type                             | Plain, Slotted(14X28); Back-to-Back                             |  |
| Thickness                                | 1.2mm* – 3.0mm*                                                 |  |
| Material Type                            | HR; HDG (60 microns, 80 microns); GP 120 GSM; GP 275 GSM; Az150 |  |
| Length                                   | As Per Requirement                                              |  |