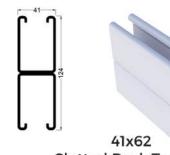

## STRUT SUPPORT SYSTEM

41x21 Plain

41x41 Plain

## GBS 41x62

41 -21-

Slotted (14x28)

41x41

Slotted (14x28)

41x62

Slotted (14x28)

41x82

Slotted (14x28)

41x21 Slotted Back To Back

Slotted Back To Back

Slotted Back To Back

| SPECIFICATIONS OF "STRUT SUPPORT SYSTEM" |                                                                 |  |
|------------------------------------------|-----------------------------------------------------------------|--|
| Channel Type                             | Plain, Slotted(14X28); Back-to-Back                             |  |
| Thickness                                | 1.2mm* – 3.0mm*                                                 |  |
| Material Type                            | HR; HDG (60 microns, 80 microns); GP 120 GSM; GP 275 GSM; Az150 |  |
| Length                                   | As Per Requirement                                              |  |