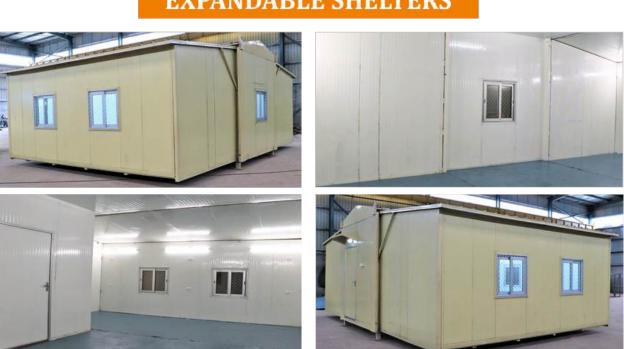

, Economical, Robust Construction
- Light Weight Shelters, Speedy Construction, Highly Insulated.
- All Weather Resistance. Designed For Earthquake, Wind & Snow Loads.
- Eco Friendly Construction. Termite, Water-& Fire-resistant Shelters.
- Custom Solutions, Long Life, Flexible, Versatile & Easily Re-locatable Shelters.
- Attractive Design, customized To Your Need With A Beautiful And Elegant Finish.
- Can Also Be Erected On Steel BasedFrameworks, With Floorboards, Steel Deck Etc. Based On Customer Requirements.

## **APPLICATIONS**

- Multi Storey Buildings
- Hangars
- Army Shelters
- **Double Storey Buildings**
- Hill Cottages
- Work Force Camps
- Refrigerated Vans
- Site OfficesCold Storage
- Vegetable Terminals
- Living Shelters
- Telecom Shelters

## **CONTAINERIZED SHELTERS**















#### **OUR CERTIFICATIONS & ASSOCIATIONS**





## G.B. ENTERPRISES PVT. LTD.

5 K.M. Milestone, Sampla Beri Road, Post Kultana, Ismaila 11B, Sampla, District Rohtak, Haryana 124517, India

+91 7056705012

## **EXPANDABLE SHELTERS**

## **COLLAPSIBLE SHELTERS**



info@gbroll.com

gbroll.com

## METAP

#### CEILING SUSPENSION SYSTEMS

### **T - Grid System**

Tee Grid System is made from Hot dip galvanized & pre painted steel and This is the most convenient ceiling system in terms of installation, repair - maintenance.

#### Specialties for T-Grid System:

- Steel material is processed by pre painted hot dip galvanized
- Zinc Mass Coating is 120/180 gm/m2 to avoid the rusting of steel.
- The Material is processed with 20-micron polyester paint on steel.
- This is the most convenien