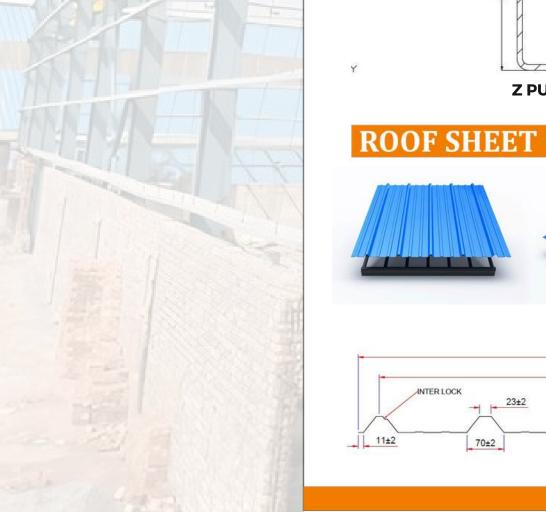

ON** 







**C LIP SECTION** 

#### ANTI-SKID SOLAR WALKWAY PLANK

| Material Type | Galvanized, Galvalume, Hotdip 50-80microns |  |
|---------------|--------------------------------------------|--|
| Length        | 2500mm – 3000mm                            |  |
| Height        | 30mm - 50mm                                |  |
| Lip           | 20mm – 25mm                                |  |
| Thickness     | 1.5mm – 2.0mm                              |  |



## **OUR CERTIFICATIONS & ASSOCIATIONS**





Factory:

#### G.B. ENTERPRISES PVT. LTD.

5 K.M. Milestone, Sampla Beri Road, Post Kultana, Ismaila 11B, Sampla, District Rohtak, Haryana 124517, India

+91 7056705012

info@gbroll.com

gbroll.com



## **PRE-ENGINEERING BUILDING - PURLINS**



ZZ

1mm-3.5mm







**C PURLIN** 











## LADDER CABLE TRAY

| SPECIFICATIONS |                                    |  |
|----------------|------------------------------------|--|
| Material       | HR, HDG 50-80 microns              |  |
| Length         | 2500mm – 3000mm                    |  |
| Width          | 100mm – 1200mm                     |  |
| Runner Height  | 50mm – 150mm                       |  |
| Runner Collar  | 20mm - 50mm                        |  |
| Rung Size      | 35x15mm, 35x30mm, 40x20mm, 50x20mm |  |
| Thickness      | 2.0mm - 3.0mm                      |  |



**COUPLER PLATE** 

HORIZONTAL BEND 90° | 60° | 45° | 30°

**CROSS BEND** 



OUTWARD VERTICAL BEND 90° | 60° | 45° | 30°

REDUCER CENTER

BEND

INWARD VERTICAL BEND 90° | 60° | 45° | 30°

T BEND

LEFT REDUCER

BEND



**RIGHT REDUCER** B