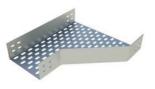

## **PERFORATED CABLE TRAY**

|                                       | SPECIFICATIONS  |
|---------------------------------------|-----------------|
| Material HR, Galvanized, Galvalume, H |                 |
| Length                                | 2500mm - 3000mm |
| Width                                 | 50mm - 800mm    |
| Height                                | 25mm – 100mm    |
| Thickness                             | 1.0mm – 3.0mm   |