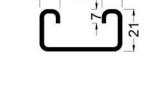

## STRUT SUPPORT SYSTEM

41x21 Plain

41x41 Plain

## GBS 41x62

41 -21-

Slotted (14x28)

41x41

Slotted (14x28)

41x62

Slotted (14x28)

41x82

Slotted (14x28)

41x21 Slotted Back To Back

Slotted Back To Back

Slotted Back To Back

| SPECIFICATIONS OF "STRUT SUPPORT SYSTEM" |                                                                 |  |
|------------------------------------------|-----------------------------------------------------------------|--|
| Channel Type                             | Plain, Slotted(14X28); Back-to-Back                             |  |
| Thickness                                | 1.2mm* – 3.0mm*                                                 |  |
| Material Type                            | HR; HDG (60 microns, 80 microns); GP 120 GSM; GP 275 GSM; Az150 |  |
| Length                                   | As Per Requirement                                              |  |