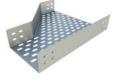

## LADDER CABLE TRAY

| SPECIFICATIONS |                                    |  |
|----------------|------------------------------------|--|
| Material       | HR, HDG 50-80 microns              |  |
| Length         | 2500mm – 3000mm                    |  |
| Width          | 100mm – 1200mm                     |  |
| Runner Height  | 50mm – 150mm                       |  |
| Runner Collar  | 20mm - 50mm                        |  |
| Rung Size      | 35x15mm, 35x30mm, 40x20mm, 50x20mm |  |
| Thickness      | 2.0mm - 3.0mm                      |  |