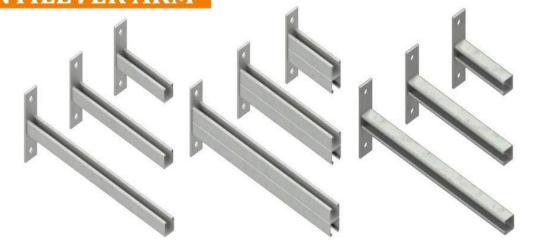

14x28)





41x21 Slotted Back To Back



Slotted Back To Back



Slotted Back To Back



| SPECIFICATIONS OF "STRUT SUPPORT SYSTEM" |                                                                 |  |
|------------------------------------------|-----------------------------------------------------------------|--|
| Channel Type                             | Plain, Slotted(14X28); Back-to-Back                             |  |
| Thickness                                | 1.2mm* – 3.0mm*                                                 |  |
| Material Type                            | HR; HDG (60 microns, 80 microns); GP 120 GSM; GP 275 GSM; Az150 |  |
| Length                                   | As Per Requirement                                              |  |



## **CANTILEVER ARM**



ACCESSORIES



### **OUR CERTIFICATIONS & ASSOCIATIONS**

Factory:









## G.B. ENTERPRISES PVT. LTD.

5 K.M. Milestone, Sampla Beri Road, Post Kultana, Ismaila 11B, Sampla, District Rohtak, Haryana 124517, India +91 7056705012 info@gbroll.com gbroll.com



## **MODULAR CONTAINERISED SHELTERS / PORTA CABINS**



We are the Manufacturer of High Quality, Economical, Durable, Versatile and Eco- friendly Prefabricated Shelters, Containerized Shelters.We are a team of Innovative, dedicated, experienced & qualified personal's who work with a difference delivering the best. We work proactively towards building your dream project while maintaining right quality, quantity, your cost & time limitations effectively by studying & understanding your requirements clearly.

## **ADVANTAGES**

- Hig