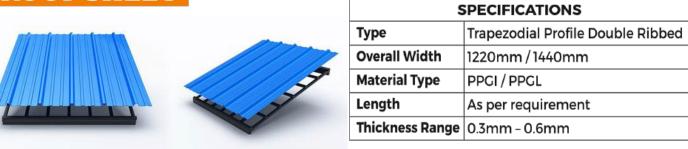

ECTION** 







**C LIP SECTION** 

#### ANTI-SKID SOLAR WALKWAY PLANK

| Material Type | Galvanized, Galvalume, Hotdip 50-80microns |  |
|---------------|--------------------------------------------|--|
| Length        | 2500mm – 3000mm                            |  |
| Height        | 30mm - 50mm                                |  |
| Lip           | 20mm – 25mm                                |  |
| Thickness     | 1.5mm – 2.0mm                              |  |



## **OUR CERTIFICATIONS & ASSOCIATIONS**





Factory:

#### G.B. ENTERPRISES PVT. LTD.

5 K.M. Milestone, Sampla Beri Road, Post Kultana, Ismaila 11B, Sampla, District Rohtak, Haryana 124517, India

+91 7056705012

info@gbroll.com

gbroll.com



## **PRE-ENGINEERING BUILDING - PURLINS**



ZZ

1mm-3.5mm







**C PURLIN** 











## LADDER CABLE TRAY

| SPECIFICATIONS |                                    |  |
|----------------|------------------------------------|--|
| Material       | HR, HDG 50-80 microns              |  |
| Length         | 2500mm – 3000mm                    |  |
| Width          | 100mm – 1200mm                     |  |
| Runner Height  | 50mm – 150mm                       |  |
| Runner Collar  | 20mm - 50mm                        |  |
| Rung Size      | 35x15mm, 35x30mm, 40x20mm, 50x20mm |  |
| Thickness      | 2.0mm - 3.0mm                      |  |



**COUPLER PLATE** 

HORIZONTAL BEND 90° | 60° | 45° | 30°

**CROSS BEND** 



OUTWARD VERTICAL BEND 90° | 60° | 45° | 30°

REDUCER CENTER

BEND

INWARD VERTICAL BEND 90° | 60° | 45° | 30°

T BEND

LEFT REDUCER

BEND



**RIGHT REDUCER