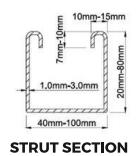

## STRUT SUPPORT SYSTEM

41x21 Plain

41x41 Plain

## GBS 41x62

41 -21-

Slotted (14x28)

41x41

Slotted (14x28)

41x62

Slotted (14x28)

41x82

Slotted (14x28)

41x21 Slotted Back To Back

Slotted Back To Back

Slotted Back To Back

| SPECIFICATIONS OF "STRUT SUPPORT SYSTEM" |                                                                 |  |
|------------------------------------------|-----------------------------------------------------------------|--|
| Channel Type                             | Plain, Slotted(14X28); Back-to-Back                             |  |
| Thickness                                | 1.2mm* – 3.0mm*                                                 |  |
| Material Type                            | HR; HDG (60 microns, 80 microns); GP 120 GSM; GP 275 GSM; Az150 |  |
| Length                                   | As Per Requirement                                              |  |