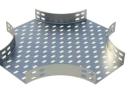

## **PERFORATED CABLE TRAY**

|                                       | SPECIFICATIONS  |
|---------------------------------------|-----------------|
| Material HR, Galvanized, Galvalume, H |                 |
| Length                                | 2500mm - 3000mm |
| Width                                 | 50mm - 800mm    |
| Height                                | 25mm – 100mm    |
| Thickness                             | 1.0mm – 3.0mm   |