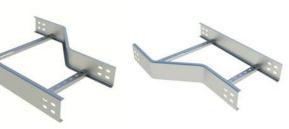

**COUPLER PLATE** 

HORIZONTAL BEND 90° | 60° | 45° | 30°

**CROSS BEND** 

OUTWARD VERTICAL BEND 90° | 60° | 45° | 30°

REDUCER CENTER

BEND

INWARD VERTICAL BEND 90° | 60° | 45° | 30°

T BEND

LEFT REDUCER

BEND

**RIGHT REDUCER** BEND