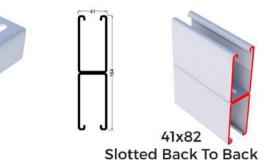

## STRUT SUPPORT SYSTEM

41x21 Plain

41x41 Plain

## GBS 41x62

41 -21-

Slotted (14x28)

41x41

Slotted (14x28)

41x62

Slotted (14x28)

41x82

Slotted (14x28)

41x21 Slotted Back To Back

Slotted Back To Back

Slotted Back To Back

| SPECIFICATIONS OF "STRUT SUPPORT SYSTEM" |                                                                 |  |
|------------------------------------------|-----------------------------------------------------------------|--|
| Channel Type                             | Plain, Slotted(14X28); Back-to-Back                             |  |
| Thickness                                | 1.2mm* – 3.0mm*                                                 |  |
| Material Type                            | HR; HDG (60 microns, 80 microns); GP 120 GSM; GP 275 GSM; Az150 |  |
| Length                                   | As Per Requirement                                              |  |