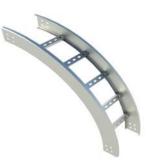

## LADDER CABLE TRAY

| SPECIFICATIONS |                                    |  |
|----------------|------------------------------------|--|
| Material       | HR, HDG 50-80 microns              |  |
| Length         | 2500mm – 3000mm                    |  |
| Width          | 100mm – 1200mm                     |  |
| Runner Height  | 50mm – 150mm                       |  |
| Runner Collar  | 20mm - 50mm                        |  |
| Rung Size      | 35x15mm, 35x30mm, 40x20mm, 50x20mm |  |
| Thickness      | 2.0mm - 3.0mm                      |  |

**COUPLER PLATE** 

HORIZONTAL BEND 90° | 60° | 45° | 30°

**CROSS BEND** 

OUTWARD VERTICAL BEND 90° | 60° | 45° | 30°

REDUCER CENTER

BEND

INWARD VERTICAL BEND 90° | 60° | 45° | 30°

T BEND