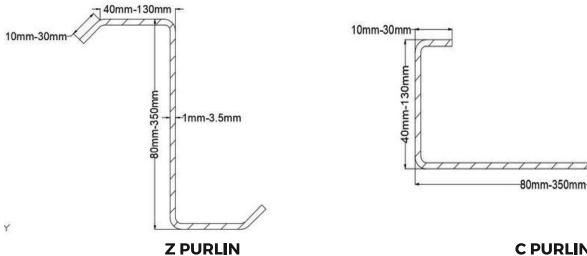

**TOP HAT SECTION** 







**C LIP SECTION** 

#### ANTI-SKID SOLAR WALKWAY PLANK

| Material Type | Galvanized, Galvalume, Hotdip 50-80microns |  |
|---------------|--------------------------------------------|--|
| Length        | 2500mm – 3000mm                            |  |
| Height        | 30mm - 50mm                                |  |
| Lip           | 20mm – 25mm                                |  |
| Thickness     | 1.5mm – 2.0mm                              |  |



## **OUR CERTIFICATIONS & ASSOCIATIONS**





Factory:

#### G.B. ENTERPRISES PVT. LTD.

5 K.M. Milestone, Sampla Beri Road, Post Kultana, Ismaila 11B, Sampla, District Rohtak, Haryana 124517, India

+91 7056705012

info@gbroll.com

gbroll.com



## **PRE-ENGINEERING BUILDING - PURLINS**



ZZ

1mm-3.5mm







**C PURLIN** 











## LADDER CABLE TRAY

| SPECIFICATIONS |                                    |  |
|----------------|------------------------------------|--|
| Material       | HR, HDG 50-80 microns              |  |
| Length         | 2500mm – 3000mm                    |  |
| Width          | 100mm – 1200mm                     |  |
| Runner Height  | 50mm – 150mm                       |  |
| Runner Collar  | 20mm - 50mm                        |  |
| Rung Size      | 35x15mm, 35x30mm, 40x20mm, 50x20mm |  |
| Thickness      | 2.0mm - 3.0mm                      |  |



**COUPLER PLATE** 

HORIZONTAL BEND 90° | 60° | 45° | 30°

**CROSS BEND** 



OUTWARD VERTICAL BEND 90° | 60° | 45° | 30°

REDUCER CENTER

BEND

INWARD VERTICAL BEND 90° | 60° | 45° | 30°

T BEND

LEFT REDUCER

BEND