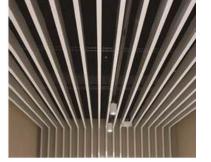

#### **Baffle Ceiling**

The Baffle Ceiling is curtain type decoration ceiling. Strong stereoscopic effect, the line of space is clean, new and unique with different colours. The style of decoration is clear, elegant, modern, and harmonious. Convenient to install and quick to remove.

#### **Exhaustheat**

Convenient for air flowage. It creates a comfortable interior space.

#### **Beautiful Style**

ΜΕΤΑΡΡΟ

Elegant line makes the light even and gentle distribution.

#### Features of Baffle ceiling:

1. Shaped : Square / U-Shaped

- 2. Material : Grade aluminium alloy / GP
- 3. Installation System : Includes button type carrier system and hook-on type carrier system
- 4. Coating Types : Pre coated and powder coated
- 5. Dimensions : Width 50-75mm, Height 75-150mm
- All tiles are available in 2.5mm 2.3mm and 1.8mm perforation patterns