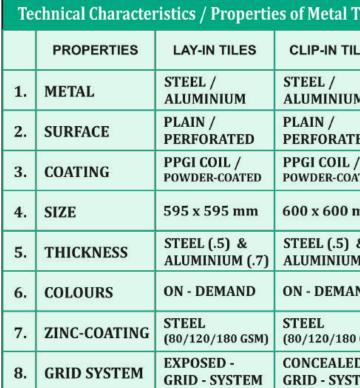

#### **Metal Tiles**

#### Lay-In Plain/Perforated Tiles

Lay-in false Ceiling System with steel/aluminium tile 595 mm X 595 mm is manufactured out of 0.50 mm thick polyester coil coated galvanized steel 80/120/180 gsm zinc coating (As per IS:277)

Coil coated steel tile (PPGI) has 20-micron polyester coated finish and back coat of 5-micron alkyd primer

Aluminium powder coated 0.7mm with 60 microns polyester paint in AA5050, AA3105 or AA1050 aluminium alloy. These tiles can have square or beveled edges.

All tiles are available in 2.5mm 2.3mm and 1.8mm perforation patterns

#### Clip In Plain / Perforated Tile

Clip-in false ceiling system with steel tile (600 mm x 600 mm) is manufactured out of 0.50 mm coated galvanized steel (80/120/180 gsm) total zinc coating on both sides. These tiles can have square or beveled edges.

It is available in matt finish on the exposed side and a primer coating on the back. Optionally, they can be coil coated / powder Coated in different standard color shades. The Coil coated tile has 20micron polyester coated finish and back coat of 5-micron alkyd primer. The rigid suspension system consists of rows of 0.5 mm galvanized steel clip-in profiles of installed at 600 mm c/c spacing to support the tiles.