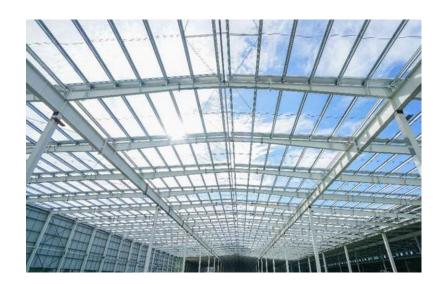

RE







**TOP HAT SECTION** 







**C LIP SECTION** 

#### ANTI-SKID SOLAR WALKWAY PLANK

| Material Type | Galvanized, Galvalume, Hotdip 50-80microns |  |
|---------------|--------------------------------------------|--|
| Length        | 2500mm – 3000mm                            |  |
| Height        | 30mm - 50mm                                |  |
| Lip           | 20mm – 25mm                                |  |
| Thickness     | 1.5mm – 2.0mm                              |  |



## **OUR CERTIFICATIONS & ASSOCIATIONS**





Factory:

#### G.B. ENTERPRISES PVT. LTD.

5 K.M. Milestone, Sampla Beri Road, Post Kultana, Ismaila 11B, Sampla, District Rohtak, Haryana 124517, India

+91 7056705012

info@gbroll.com

gbroll.com



## **PRE-ENGINEERING BUILDING - PURLINS**



ZZ

1mm-3.5mm







**C PURLIN** 











## LADDER CABLE TRAY

| SPECIFICATIONS |                                    |  |
|----------------|------------------------------------|--|
| Material       | HR, HDG 50-80 microns              |  |
| Length         | 2500mm – 3000mm                    |  |
| Width          | 100mm – 1200mm                     |  |
| Runner Height  | 50mm – 150mm                       |  |
| Runner Collar  | 20mm - 50mm                        |  |
| Rung Size      | 35x15mm, 35x30mm, 40x20mm, 50x20mm |  |
| Thickness      | 2.0mm - 3.0mm                      |  |



**COUPLER PLATE** 

HORIZONTAL BEND 90° | 60° | 45° | 30°

**CROSS BEND** 



OUTWARD VERTICAL BEND 90° | 60° | 45° | 30°

REDUCER CENTER

BEND

INWARD VERTICAL BEND 90° | 60° | 45° | 30°

T BEND

LEFT REDUCER

BE