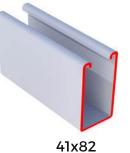

## GBS 41x62

41 -21-

Slotted (14x28)

41x41

Slotted (14x28)

41x62

Slotted (14x28)

41x82

Slotted (14x28)

41x21 Slotted Back To Back

Slotted Back To Back

Slotted Back To Back

| SPECIFICATIONS OF "STRUT SUPPORT SYSTEM" |                                                                 |  |
|------------------------------------------|-----------------------------------------------------------------|--|
| Channel Type                             | Plain, Slotted(14X28); Back-to-Back                             |  |
| Thickness                                | 1.2mm* – 3.0mm*                                                 |  |
| Material Type                            | HR; HDG (60 microns, 80 microns); GP 120 GSM; GP 275 GSM; Az150 |  |
| Length                                   | As Per Requirement                                              |  |