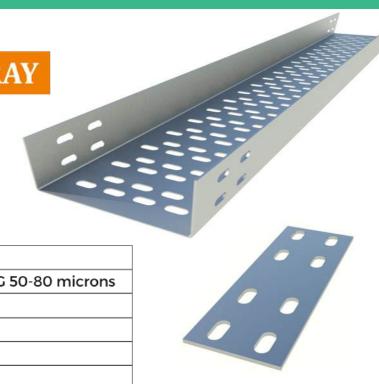

## LADDER CABLE TRAY

| SPECIFICATIONS |                                    |  |
|----------------|------------------------------------|--|
| Material       | HR, HDG 50-80 microns              |  |
| Length         | 2500mm – 3000mm                    |  |
| Width          | 100mm – 1200mm                     |  |
| Runner Height  | 50mm – 150mm                       |  |
| Runner Collar  | 20mm - 50mm                        |  |
| Rung Size      | 35x15mm, 35x30mm, 40x20mm, 50x20mm |  |
| Thickness      | 2.0mm - 3.0mm                      |  |