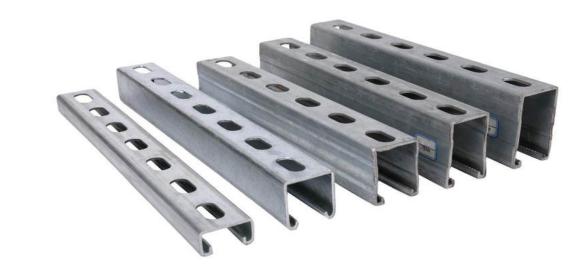

## STRUT SUPPORT SYSTEM

41x21 Plain

41x41 Plain

## GBS 41x62

41 -21-

Slotted (14x28)

41x41

Slotted (14x28)

41x62

Slotted (14x28)

41x82

Slotted (14x28)

41x21 Slotted Back To Back

Slotted Back To Back

Slotted Back To Back

| SPECIFICATIONS OF "STRUT SUPPORT SYSTEM" |                                                                 |  |
|------------------------------------------|-----------------------------------------------------------------|--|
| Channel Type                             | Plain, Slotted(14X28); Back-to-Back                             |  |
| Thickness                                | 1.2mm* – 3.0mm*                                                 |  |
| Material Type                            | HR; HDG (60 microns, 80 microns); GP 120 GSM; GP 275 GSM; Az150 |  |
| Length                                   | As Per Requirement                                              |  |