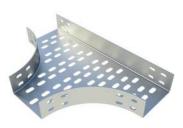

**COUPLER PLATE** 

HORIZONTAL BEND 90° | 60° | 45° | 30°

**CROSS BEND** 

OUTWARD VERTICAL BEND 90° | 60° | 45° | 30°

REDUCER CENTER

BEND

INWARD VERTICAL BEND 90° | 60° | 45° | 30°

T BEND

HORIZONTAL BEND 90° | 60° | 45° | 30°

OUTWARD VERTICAL BEND 90° | 60° | 45° | 30°

**CROSS BEND** 

**REDUCER CENTER** BEND