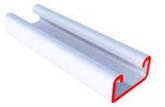

## STRUT SUPPORT SYSTEM

41x21 Plain

41x41 Plain

## GBS 41x62

41 -21-

Slotted (14x28)

41x41

Slotted (14x28)

41x62

Slotted (14x28)

41x82

Slotted (14x28)

41x21 Slotted Back To Back

Slotted Back To Back

Slotted Back To Back

| SPECIFICATIONS OF "STRUT SUPPORT SYSTEM" |                                                                 |  |
|------------------------------------------|-----------------------------------------------------------------|--|
| Channel Type                             | Plain, Slotted(14X28); Back-to-Back                             |  |
| Thickness                                | 1.2mm* – 3.0mm*                                                 |  |
| Material Type                            | HR; HDG (60 microns, 80 microns); GP 120 GSM; GP 275 GSM; Az150 |  |
| Length                                   | As Per Requirement                                              |  |