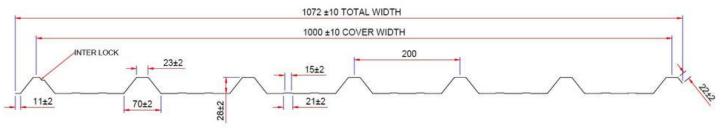

TION** 







**C LIP SECTION** 

#### ANTI-SKID SOLAR WALKWAY PLANK

| Material Type | Galvanized, Galvalume, Hotdip 50-80microns |  |
|---------------|--------------------------------------------|--|
| Length        | 2500mm – 3000mm                            |  |
| Height        | 30mm - 50mm                                |  |
| Lip           | 20mm – 25mm                                |  |
| Thickness     | 1.5mm – 2.0mm                              |  |



## **OUR CERTIFICATIONS & ASSOCIATIONS**





Factory:

#### G.B. ENTERPRISES PVT. LTD.

5 K.M. Milestone, Sampla Beri Road, Post Kultana, Ismaila 11B, Sampla, District Rohtak, Haryana 124517, India

+91 7056705012

info@gbroll.com

gbroll.com



## **PRE-ENGINEERING BUILDING - PURLINS**



ZZ

1mm-3.5mm







**C PURLIN** 











## LADDER CABLE TRAY

| SPECIFICATIONS |                                    |  |
|----------------|------------------------------------|--|
| Material       | HR, HDG 50-80 microns              |  |
| Length         | 2500mm – 3000mm                    |  |
| Width          | 100mm – 1200mm                     |  |
| Runner Height  | 50mm – 150mm                       |  |
| Runner Collar  | 20mm - 50mm                        |  |
| Rung Size      | 35x15mm, 35x30mm, 40x20mm, 50x20mm |  |
| Thickness      | 2.0mm - 3.0mm                      |  |



**COUPLER PLATE** 

HORIZONTAL BEND 90° | 60° | 45° | 30°

**CROSS BEND** 



OUTWARD VERTICAL BEND 90° | 60° | 45° | 30°

REDUCER CENTER

BEND

INWARD VERTICAL BEND 90° | 60° | 45° | 30°

T BEND

LEFT REDUCER

BEND



**RIGHT REDUCER**