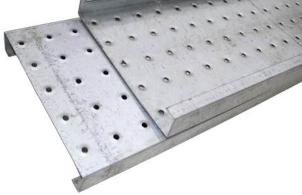

#### ANTI-SKID SOLAR WALKWAY PLANK

| Material Type | Galvanized, Galvalume, Hotdip 50-80microns |  |
|---------------|--------------------------------------------|--|
| Length        | 2500mm – 3000mm                            |  |
| Height        | 30mm - 50mm                                |  |
| Lip           | 20mm – 25mm                                |  |
| Thickness     | 1.5mm – 2.0mm                              |  |