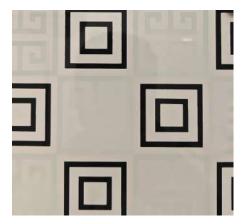

## SILK SCREEN GLASS

SP 15 RED

SP 15 GREEN

SP 15 PURPLE

SP 15 BLUE

SP 10 RED

**EIGHT ROSE** 

SIXLINE CHECK RED FLOWER

SIXLINE CHECK BLUE FLOWER

SIXLINE CHECK PURPLE FLOWER

SP 15 RED

SP 46

SP 46 RED

## SILK SCREEN GLASS

SP 08 PURPLE

SP 08 GREEN

SP O8 RED

SP O8 BLACK

SP O8 BLUE

**NEW WINDOW** 

SIXLINE CHECK BLUE DOT

SIXLINE CHECK BLACK

SIXLINE CHECK RED

SP 44

SP 40 BLACK

SP 45 PURPLE