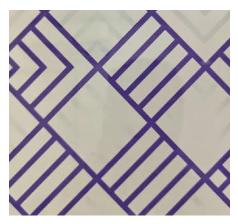

## SILK SCREEN GLASS

SP 15 RED

SP 15 GREEN

SP 15 PURPLE

SP 15 BLUE

SP 10 RED

**EIGHT ROSE** 

SIXLINE CHECK RED FLOWER

SIXLINE CHECK BLUE FLOWER

SIXLINE CHECK PURPLE FLOWER

SP 15 RED

SP 46

SP 46 RED

## SILK SCREEN GLASS

SP 08 PURPLE

SP 08 GREEN

SP O8 RED

SP O8 BLACK

SP O8 BLUE

**NEW WINDOW** 

SIXLINE CHECK BLUE DOT

SIXLINE CHECK BLACK

SIXLINE CHECK RED

SP 44

SP 40 BLACK

SP 45 PURPLE