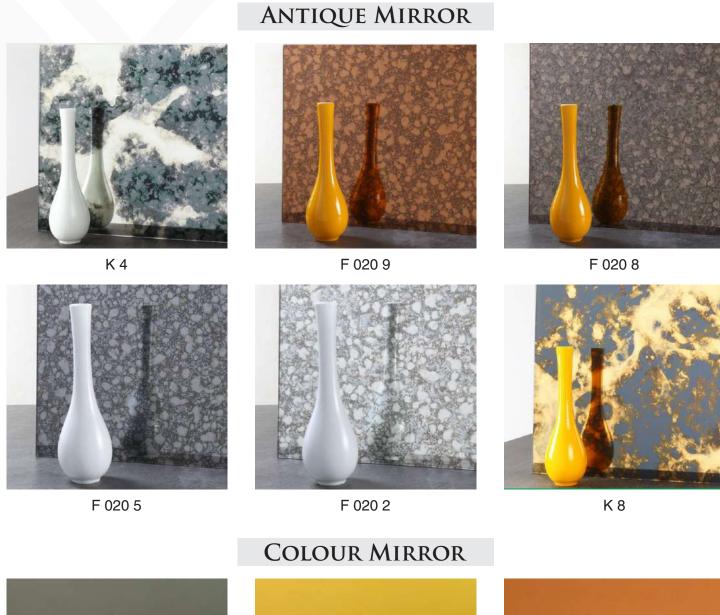

- Silkscreen printed Glass
- Lacquered Glass
- Aluminium Mirror
- Silver & Ultra Silver Mirror
- Reflective Glass
- Glass Pillars
- Glass Blocks
- Antique Mirrors
- Tinted Float Glass
- Clear Float Glass
- 1.5,1.8 & 2.7 mm Clear sheet & Aluminum float Mirror