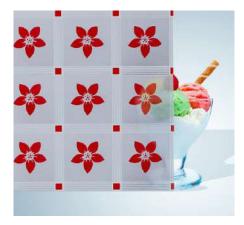

## SILK SCREEN GLASS

SP 15 RED

SP 15 GREEN

SP 15 PURPLE

SP 15 BLUE

SP 10 RED

**EIGHT ROSE** 

SIXLINE CHECK RED FLOWER

SIXLINE CHECK BLUE FLOWER

SIXLINE CHECK PURPLE FLOWER

SP 15 RED

SP 46

SP 46 RED

## SILK SCREEN GLASS

SP 08 PURPLE

SP 08 GREEN

SP O8 RED

SP O8 BLACK

SP O8 BLUE

**NEW WINDOW** 

SIXLINE CHECK BLUE DOT

SIXLINE CHECK BLACK

SIXLINE CHECK RED

SP 44

SP 40 BLACK

SP 45 PURPLE