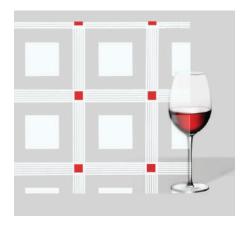

## PATTERENED GLASS

MULTI COLOUR REEDED

**GREY REEDED** 

**BRONZE REEDED** 

EXTRA CLEAR OPTIMIST

EXTRA CLEAR CRYSTAL

EXTRA CLEAR REEDED

**CLEAR REEDED** 

**CLEAR WATERCUBE** 

**CLEAR HISHICROSS** 

EXTRA CLEAR HONEYCOMB

**CLEAR FROZIL** 

**CLEAR FLUTELINE** 