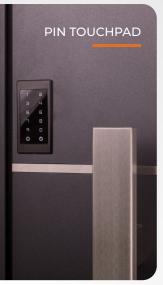

## FEATURES OF TOUCHKEY READERS AND BIO HANDLE

- REMOTE DOOR OPENING
- REMOTE CONTROL OF THE DEVICE VIA SMART PHONE (CODES AND FINGERPRINTS MANAGEMENT)
- CONFIGURABLE BEEPER VOLUME
- CONFIGURABLE READER LED BRIGHTNESS
- REMOTE KEYPAD CODE CHANGING
- REMOTE ADDITIONAL PHONE CONNECTION (UP TO 10 PHONES PER DEVICE)
- HISTORY LOG UP TO 500 EVENTS
- EXPORT HISTORY TO PHONE
- FREE PASS SCHEDULE
- EXTENDED SCHEDULE OPTIONS FOR EACH USER (DATE, TIME AND VALIDITY)
- REMOTE ACCESS WITHOUT USER REGISTRATION
- PLUG & PLAY OPTION FOR REMOTE ACCESS WITHOUT ANY CONFIGURATION (GSM VERSION).
- APPLICATION NOTIFICATIONS (DOOR OPENED, CONFIGURATION CHANGED, PHONE ADDED ...
- LOCAL DEVICE MANAGEMENT WITHOUT INTERNET CONNECTION