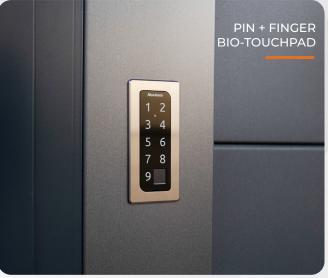

## FEATURES OF TOUCHKEY READERS AND BIO HANDLE

- REMOTE DOOR OPENING
- REMOTE CONTROL OF THE DEVICE VIA SMART PHONE (CODES AND FINGERPRINTS MANAGEMENT)
- CONFIGURABLE BEEPER VOLUME
- CONFIGURABLE READER LED BRIGHTNESS
- REMOTE KEYPAD CODE CHANGING
- REMOTE ADDITIONAL PHONE CONNECTION (UP TO 10 PHONES PER DEVICE)
- HISTORY LOG UP TO 500 EVENTS
- EXPORT HISTORY TO PHONE
- FREE PASS SCHEDULE
- EXTENDED SCHEDULE OPTIONS FOR EACH USER (DATE, TIME AND VALIDITY)
- REMOTE ACCESS WITHOUT USER REGISTRATION
- PLUG & PLAY OPTION FOR REMOTE ACCESS WITHOUT ANY CONFIGURATION (GSM VERSION).
- APPLICATION NOTIFICATIONS (DOOR OPENED, CONFIGURATION CHANGED, PHONE ADDED ...
- LOCAL DEVICE MANAGEMENT WITHOUT INTERNET CONNECTION