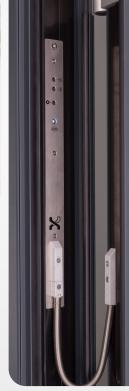

## **BIOHANDLE FOR**

## **SMART DOORS**

Biohandle shapes: Round, Square, Rectangle

Colours: Black and Silver. RAL colours on request.

Sizes: 600 mm to 2400 mm.

Optionals: LED light. Warm or Cool white.

## FEATURES OF TOUCHKEY READERS AND BIO HANDLE

- REMOTE DOOR OPENING
- REMOTE CONTROL OF THE DEVICE VIA SMART PHONE (CODES AND FINGERPRINTS MANAGEMENT)
- CONFIGURABLE BEEPER VOLUME
- CONFIGURABLE READER LED BRIGHTNESS
- REMOTE KEYPAD CODE CHANGING
- REMOTE ADDITIONAL PHONE CONNECTION (UP TO 10 PHONES PER DEVICE)
- HISTORY LOG UP TO 500 EVENTS
- EXPORT HISTORY TO PHONE
- FREE PASS SCHEDULE
- EXTENDED SCHEDULE OPTIONS FOR EACH USER (DATE, TIME AND VALIDITY)
- REMOTE ACCESS WITHOUT USER REGISTRATION
- PLUG & PLAY OPTION FOR REMOTE ACCESS WITHOUT ANY CONFIGURATION (GSM VERSION).
- APPLICATION NOTIFICATIONS (DOOR OPENED, CONFIGURATION CHANGED, PHONE ADDED ...
- LOCAL DEVICE MANAGEMENT WITHOUT INTERNET CONNECTION