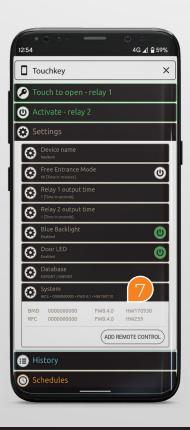

## FEATURES OF TOUCHKEY READERS AND BIO HANDLE

- REMOTE DOOR OPENING
- REMOTE CONTROL OF THE DEVICE VIA SMART PHONE (CODES AND FINGERPRINTS MANAGEMENT)
- CONFIGURABLE BEEPER VOLUME
- CONFIGURABLE READER LED BRIGHTNESS
- REMOTE KEYPAD CODE CHANGING
- REMOTE ADDITIONAL PHONE CONNECTION (UP TO 10 PHONES PER DEVICE)
- HISTORY LOG UP TO 500 EVENTS
- EXPORT HISTORY TO PHONE
- FREE PASS SCHEDULE
- EXTENDED SCHEDULE OPTIONS FOR EACH USER (DATE, TIME AND VALIDITY)
- REMOTE ACCESS WITHOUT USER REGISTRATION
- PLUG & PLAY OPTION FOR REMOTE ACCESS WITHOUT ANY CONFIGURATION (GSM VERSION).
- APPLICATION NOTIFICATIONS (DOOR OPENED, CONFIGURATION CHANGED, PHONE ADDED ...
- LOCAL DEVICE MANAGEMENT WITHOUT INTERNET CONNECTION