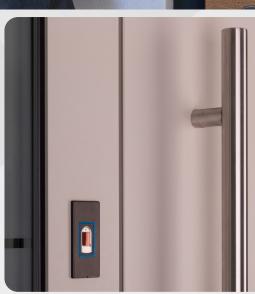

## **BIOHANDLE FOR**

## **SMART DOORS**

Biohandle shapes: Round, Square, Rectangle

Colours: Black and Silver. RAL colours on request.

Sizes: 600 mm to 2400 mm.

Optionals: LED light. Warm or Cool white.