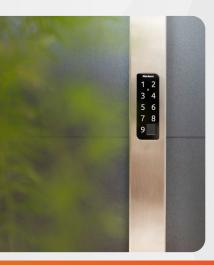

## **SMART DOORS**

Biohandle shapes: Round, Square, Rectangle

Colours: Black and Silver. RAL colours on request.

Sizes: 600 mm to 2400 mm.

Optionals: LED light. Warm or Cool white.